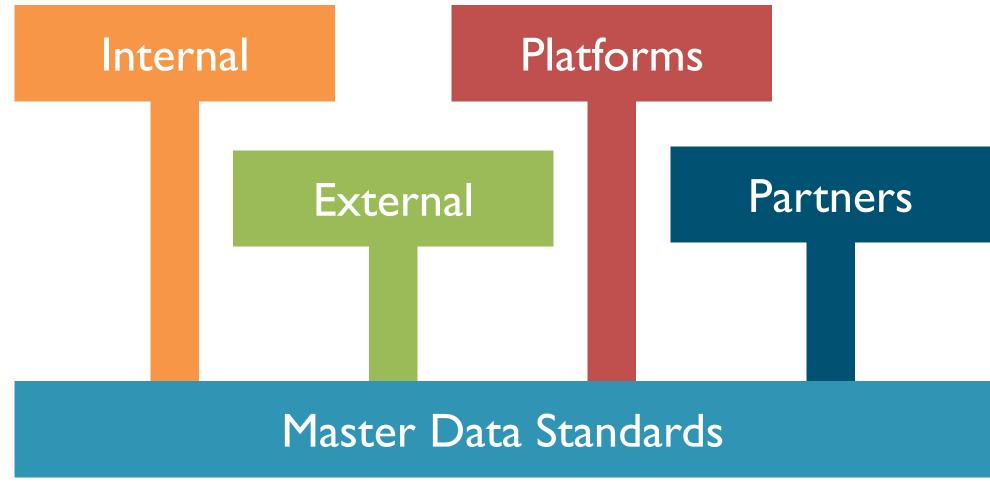

## The Classic INTERNAL Challenge

GTMs Departments 3<sup>rd</sup> Parties Regions Create Multiple With Lack Disparate Systems and Differing Internal Data Workflows **Definitions** Standards Sources

## The Classic EXTERNAL Challenge

Media Brands Providers Agencies Create Multiple With Lack Disparate **EXTERNAL** Systems and Differing Data Workflows **Definitions** Standards Sources