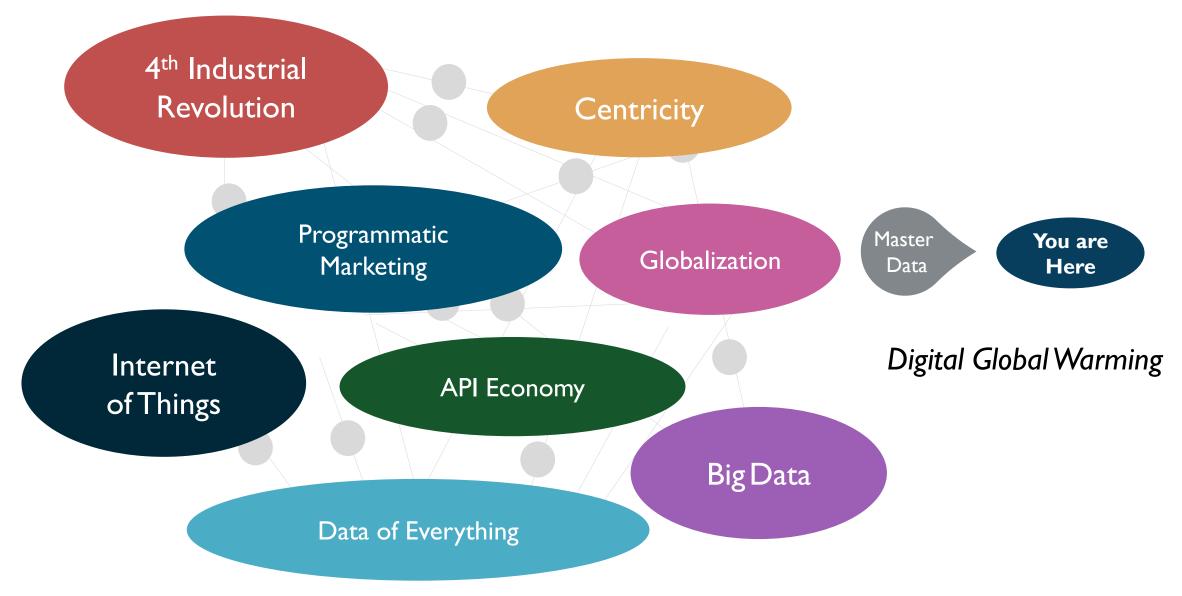

## Everything Connects to Everything Else

Megatrend Convergence will increase the need for clean, coded, standardized, expertly-governed

master, reference & meta data content that seamlessly integrates

**Ecosystems** 