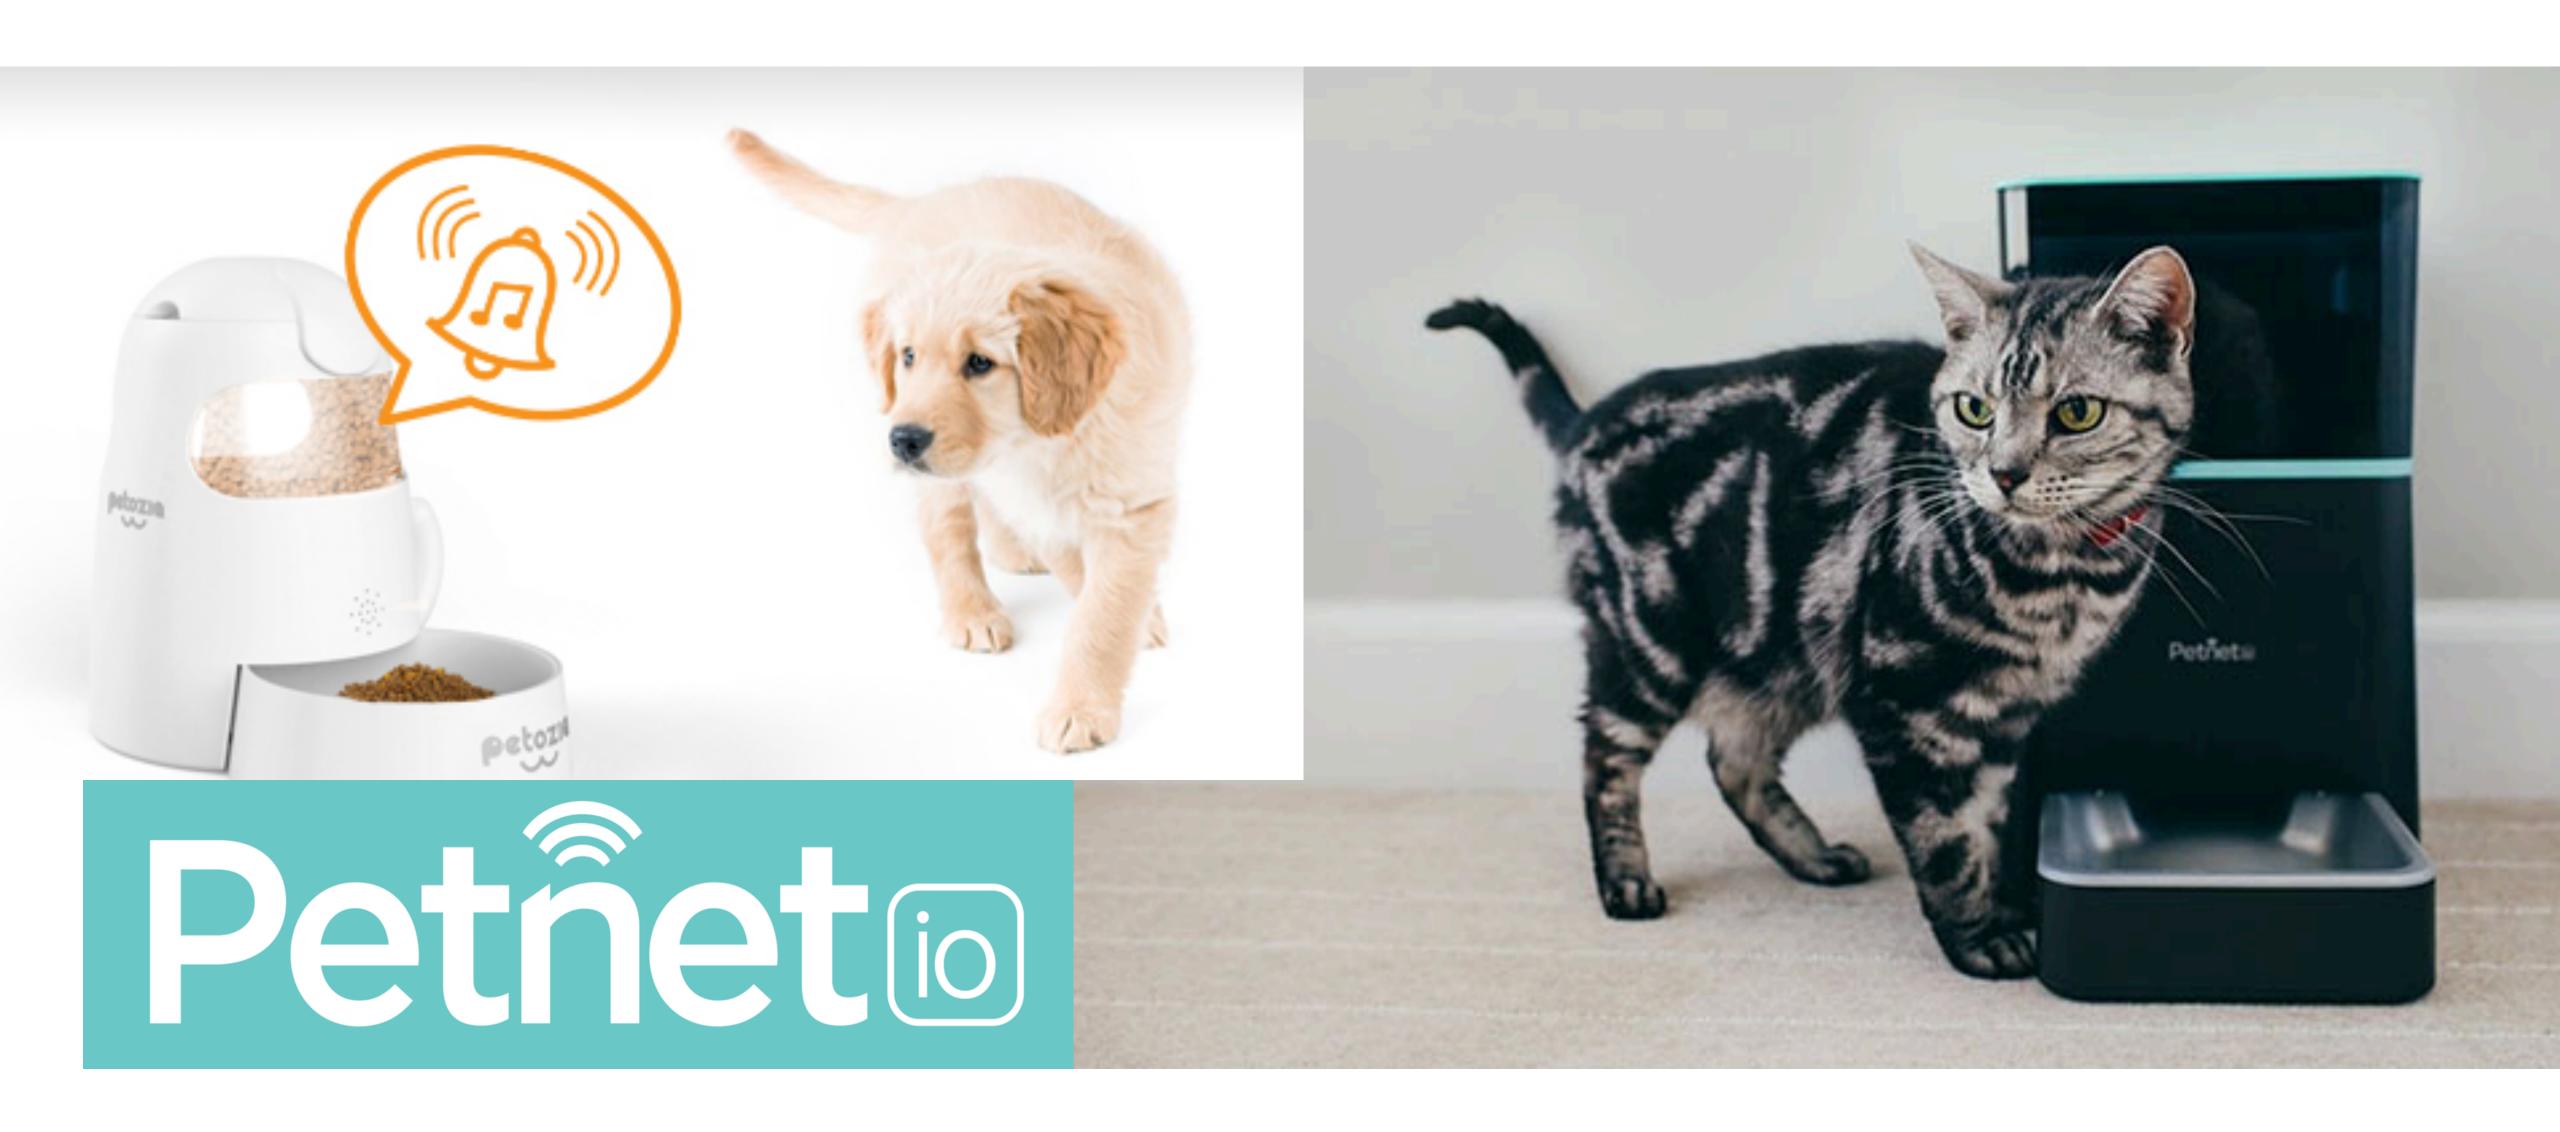

### Connected Animals

### The new Schrödinger's Cat

Data Center > Cloud

### Cats, dogs starve as web-connected chow chute PetNet plays dead

Failure forces humans to 'manually' feed ravenous pets