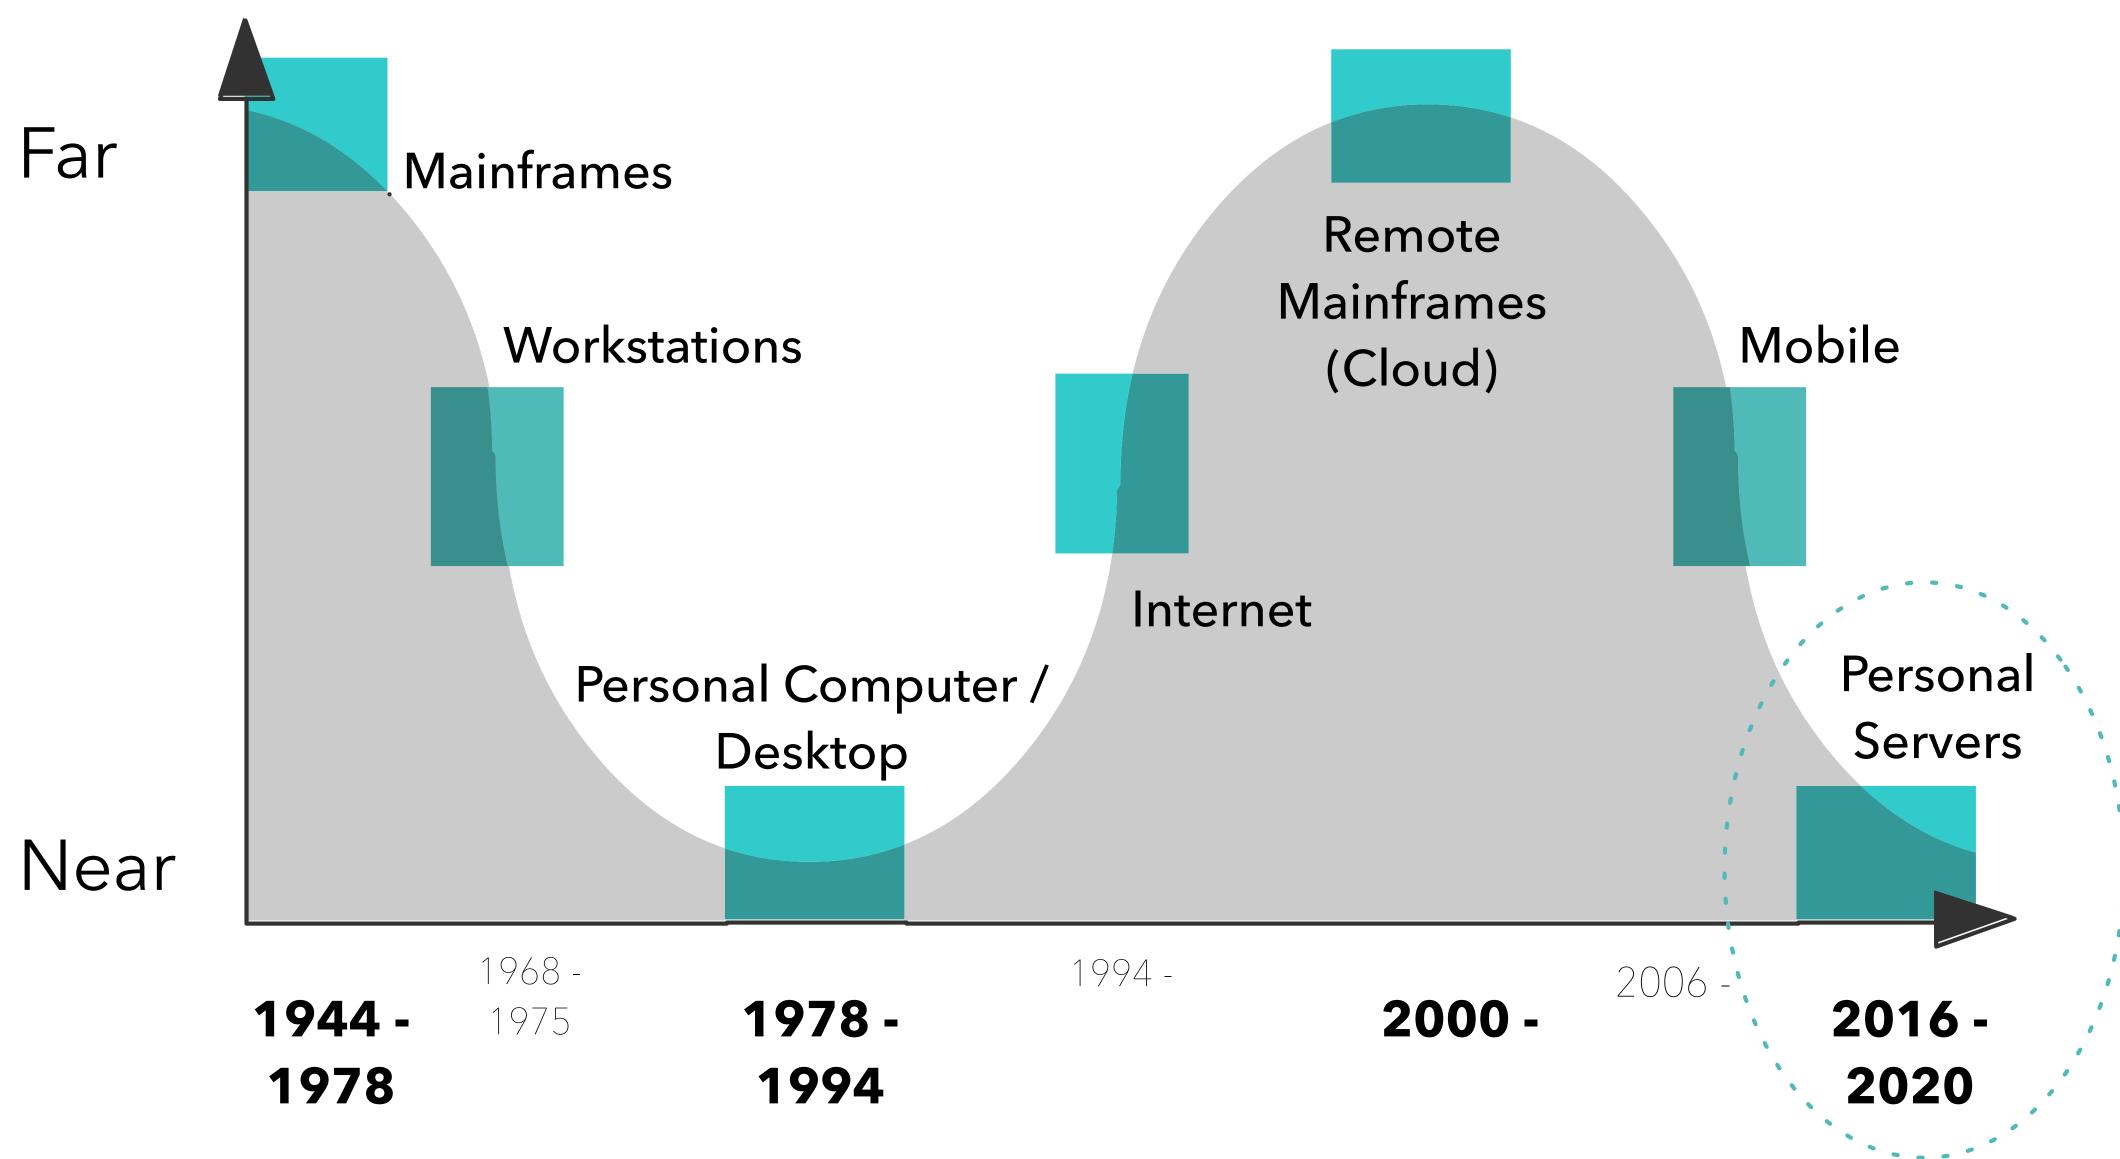

ease Radar

New Playlist

Demon

#### Stream the many sides of Ed Sheeran.

The new album, out now.

LISTEN NOW



HIDE ANNOUNCEMENTS

**OVERVIEW** 

CHARTS

**GENRES & MOODS** 

**NEW RELEASES** 

DISCOVER

CONCERTS

#### Great playlists all night long.



#### Discover Weekly

Your weekly mixtape of fresh music. Enjoy new discoveries and deep cuts chosen just for...



#### The Newness

Take a listen to the newest, freshest RnB tunes! Cover photo: Khalid



#### **Evening Chill**

Elevate your evening and unwind with the lush sounds of these chill tracks...



#### Cardio

Keep motivated while doing your cardio! Updated weekly!

Back In the Daze  $\,\,+\,\,$ 



74













4:53

6:12

# VIII. Technology should make use of the near and the far

#### Evolution of computers over time



## Process as much as possible on the device itself.







Good design allows people to accomplish their goals in the least amount of moves

Calm Technology allows people to accomplish their goals with the *least* amount of mental cost

A person's primary task should not be computing, but being human.

The scarce resource in the 21<sup>st</sup> Century will not be *technology*. It will be *attention*. - Mark Weiser

### 8 Principles at Calmtech.com

CalmTechnology.com

Papers

People

Products

Press

PARC

The world around is made up of information that competes for our attention. How much is necessary? How much is not?

We cannot interact with our everyday life in the same way we interact with a desktop computer.

**Technology shouldn't require all of our attention,** just some of it,