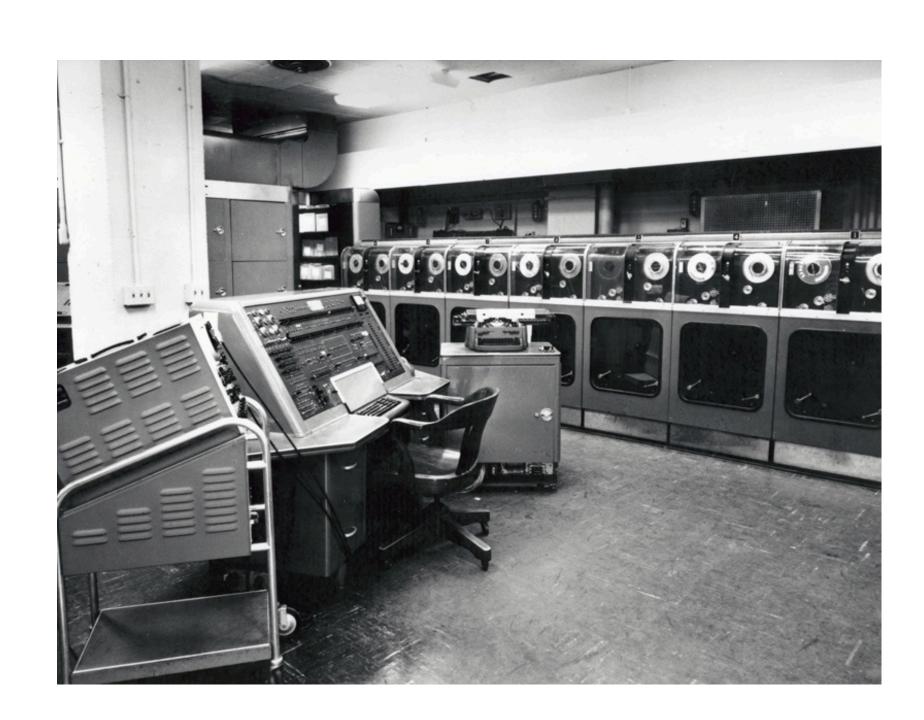

### XEROX PARC: mid-90s

Mark Weiser

John Seeley Brown

# THE COMING AGE OF CALM TECHNOLOGY<sup>1</sup>

Mark Weiser and John Seely Brown

Xerox PARC

October 5, 1996

#### INTRODUCTION

The important waves of technological change are those that fundamentally alter the place of technology in our lives. What matters is not technology itself, but its relationship to us.