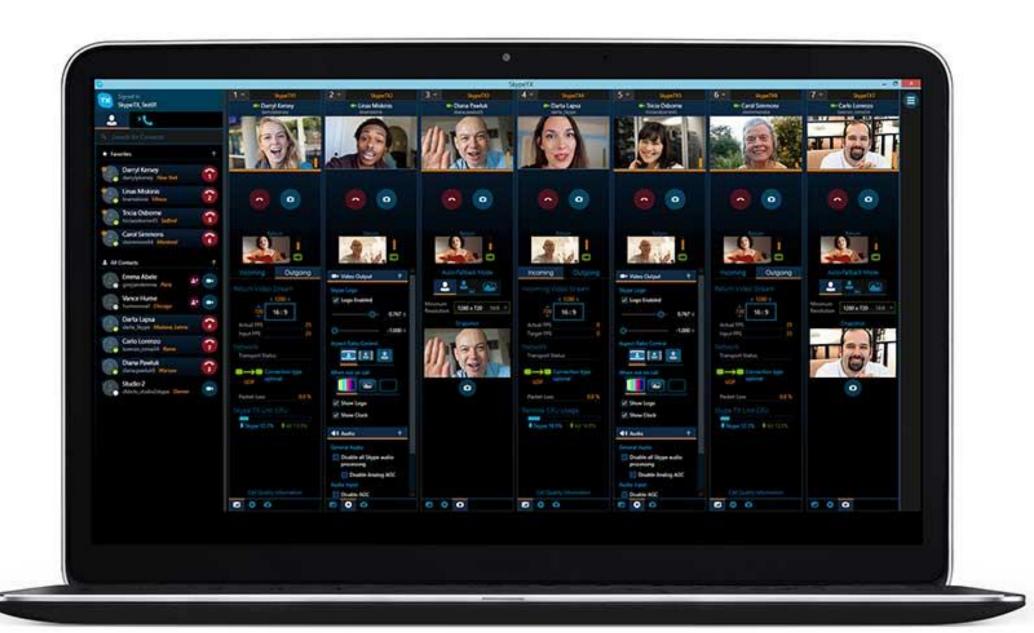

#### Completely Rebuilt Skype APP for the Broadcast Market

### Technology Workflow

Look & sound your best across all platforms, simultaneously

Set up a S4B Call

Tricaster
And Skype TX
Integrate S4b Feed
Use professional cameras

B<sub>2</sub>C

**OUTPUT** 

B<sub>2</sub>B