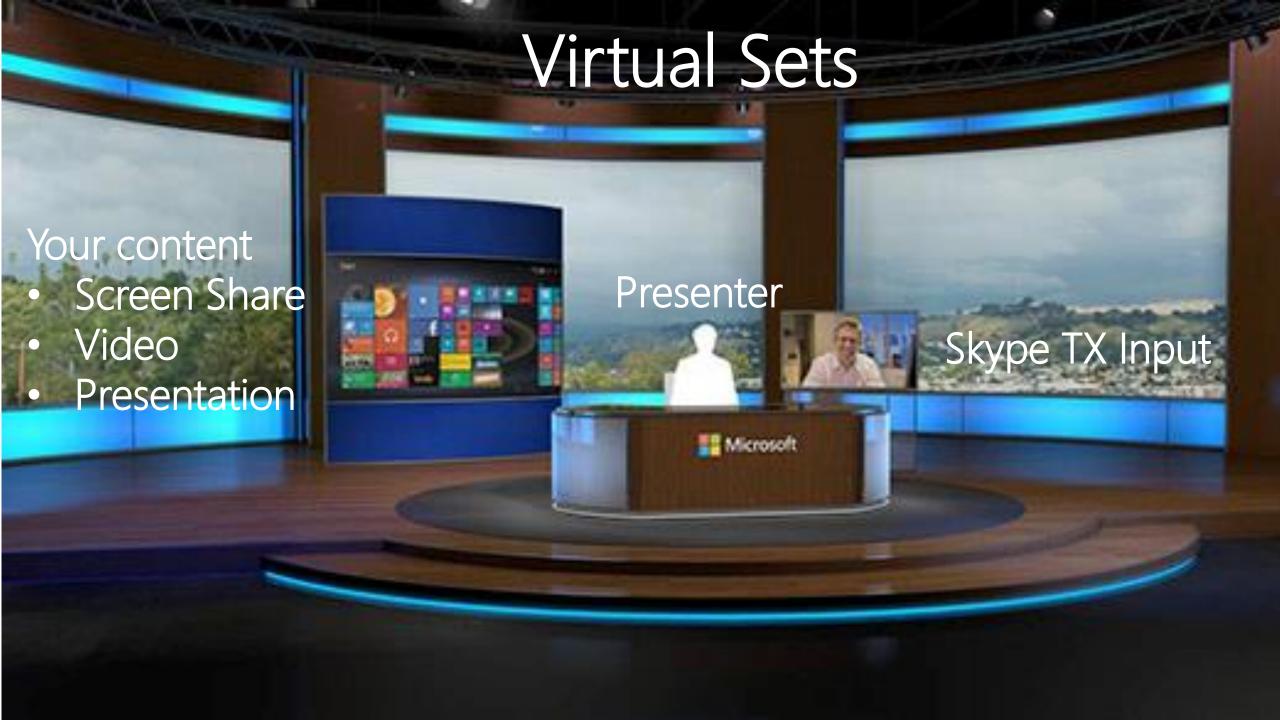

## Combining Three Technologies

to produce Broadcast quality meetings, webinars and training sessions

### Technology Workflow

Look & sound your best across all platforms, simultaneously

Set up a S4B Call

Tricaster
And Skype TX
Integrate S4b Feed
Use professional cameras

B<sub>2</sub>C

**OUTPUT** 

B<sub>2</sub>B