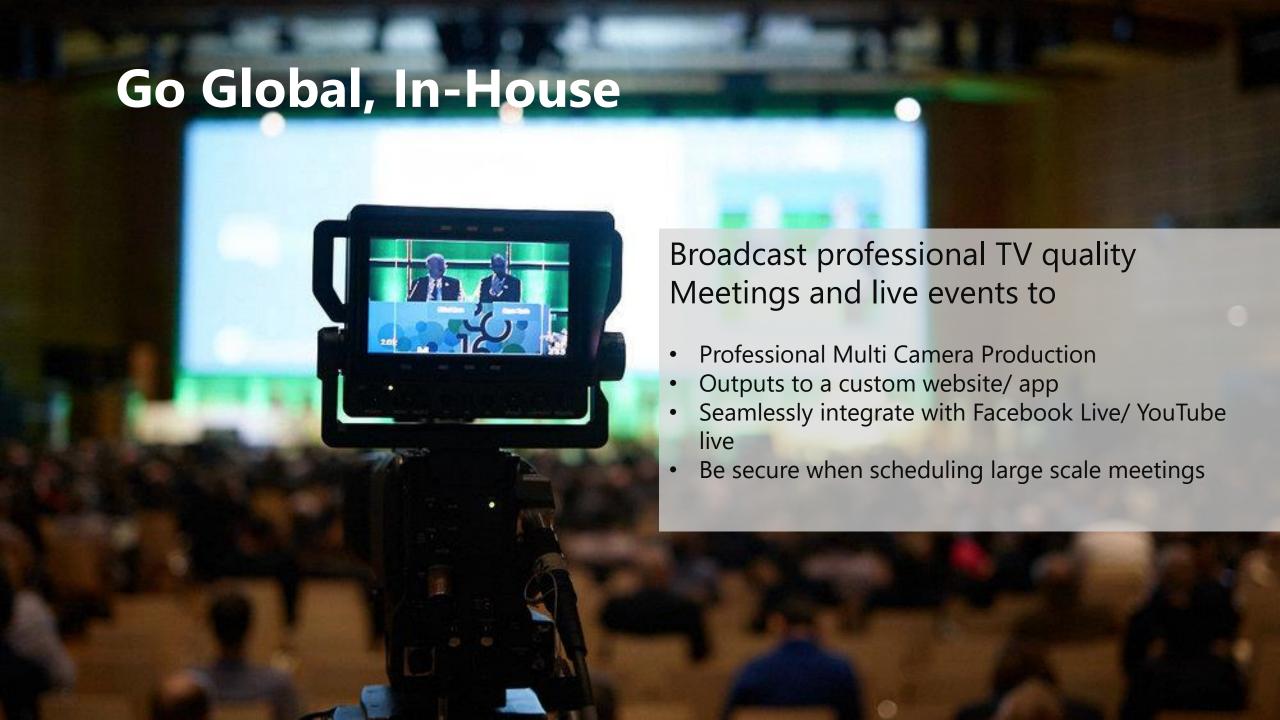

## Combining Three Technologies

to produce Broadcast quality meetings, webinars and training sessions

### Technology Workflow

Look & sound your best across all platforms, simultaneously

Set up a S4B Call

Tricaster
And Skype TX
Integrate S4b Feed
Use professional cameras

B<sub>2</sub>C

**OUTPUT** 

B<sub>2</sub>B