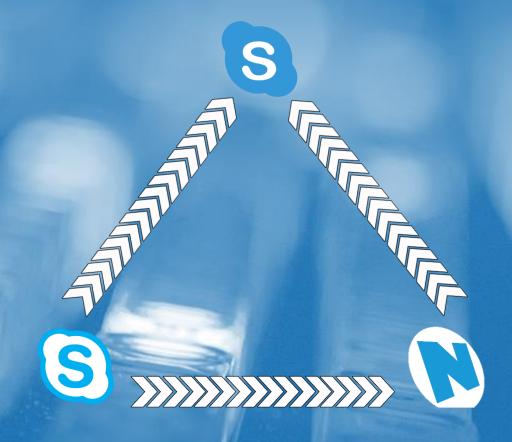

### Technology Workflow

Look & sound your best across all platforms, simultaneously

Set up a S4B Call

Tricaster
And Skype TX
Integrate S4b Feed
Use professional cameras

B<sub>2</sub>C

**OUTPUT** 

B<sub>2</sub>B

Broadcasters
Already have Skype TX
Integrated
Can accept full HD Picture
From in house Broadcast

Camera

**MSNBC** 