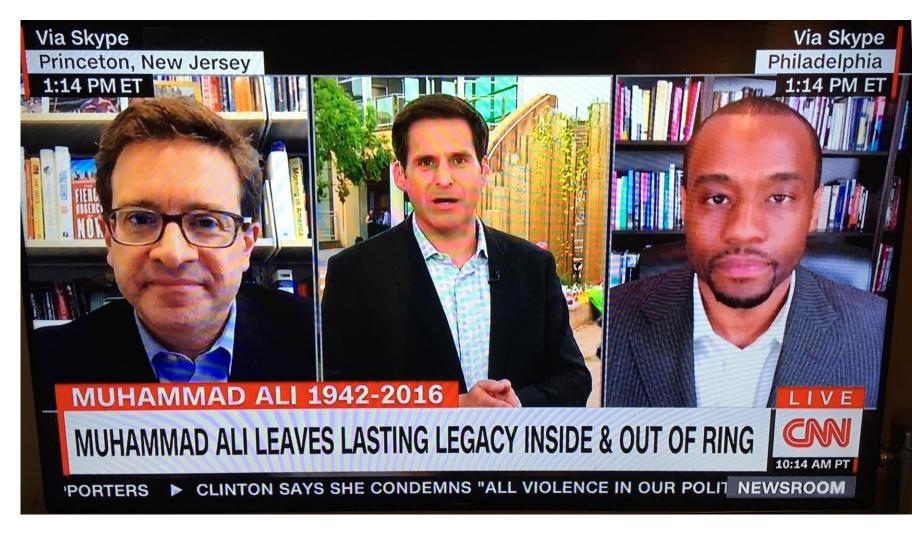

Broadcasters
Already have Skype TX
Integrated
Can accept full HD Picture
From in house Broadcast

Camera

**MSNBC** 