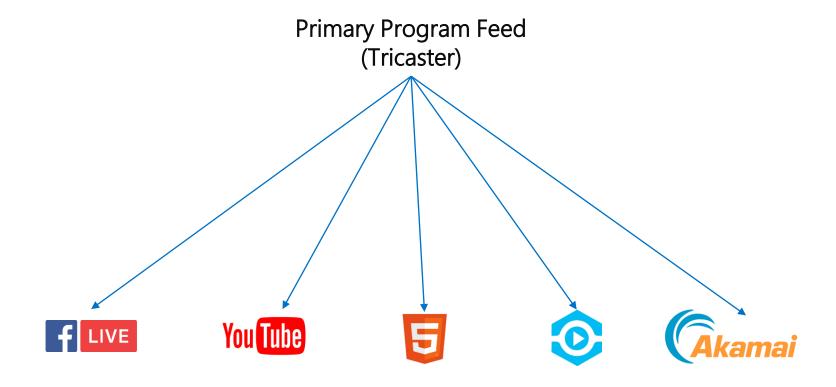

### Technology Workflow

Look & sound your best across all platforms, simultaneously

Set up a S4B Call

Tricaster
And Skype TX
Integrate S4b Feed
Use professional cameras

B<sub>2</sub>C

**OUTPUT** 

B<sub>2</sub>B