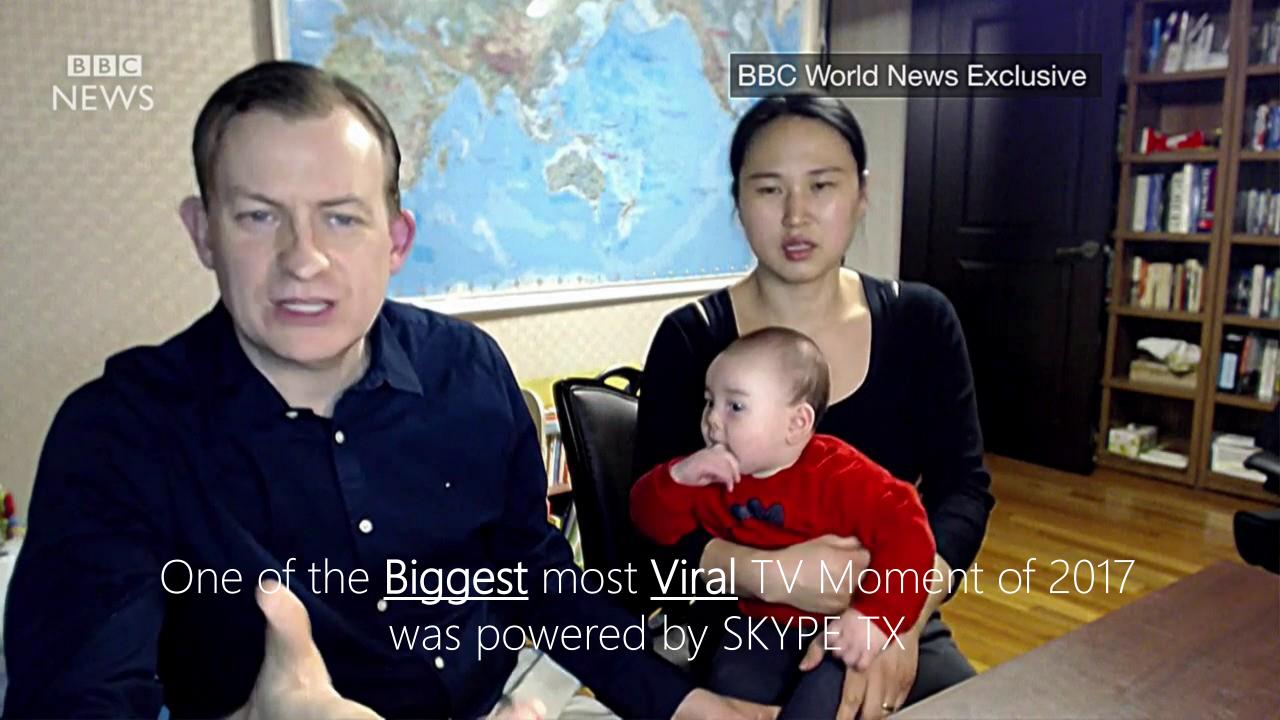

# Skype TX is being used as an alternative to traditional satellite and fibre feeds

Skype KSP against Traditional connectivity

- Skype does NOT charge for two way call
- Satellite and Fibre lines charge thousands of dollars a hour to facilitate a two way conversation
- Consumer hardware can be used to get TV Quality results
- The remote Skype callers do NOT need to have a special version of skype