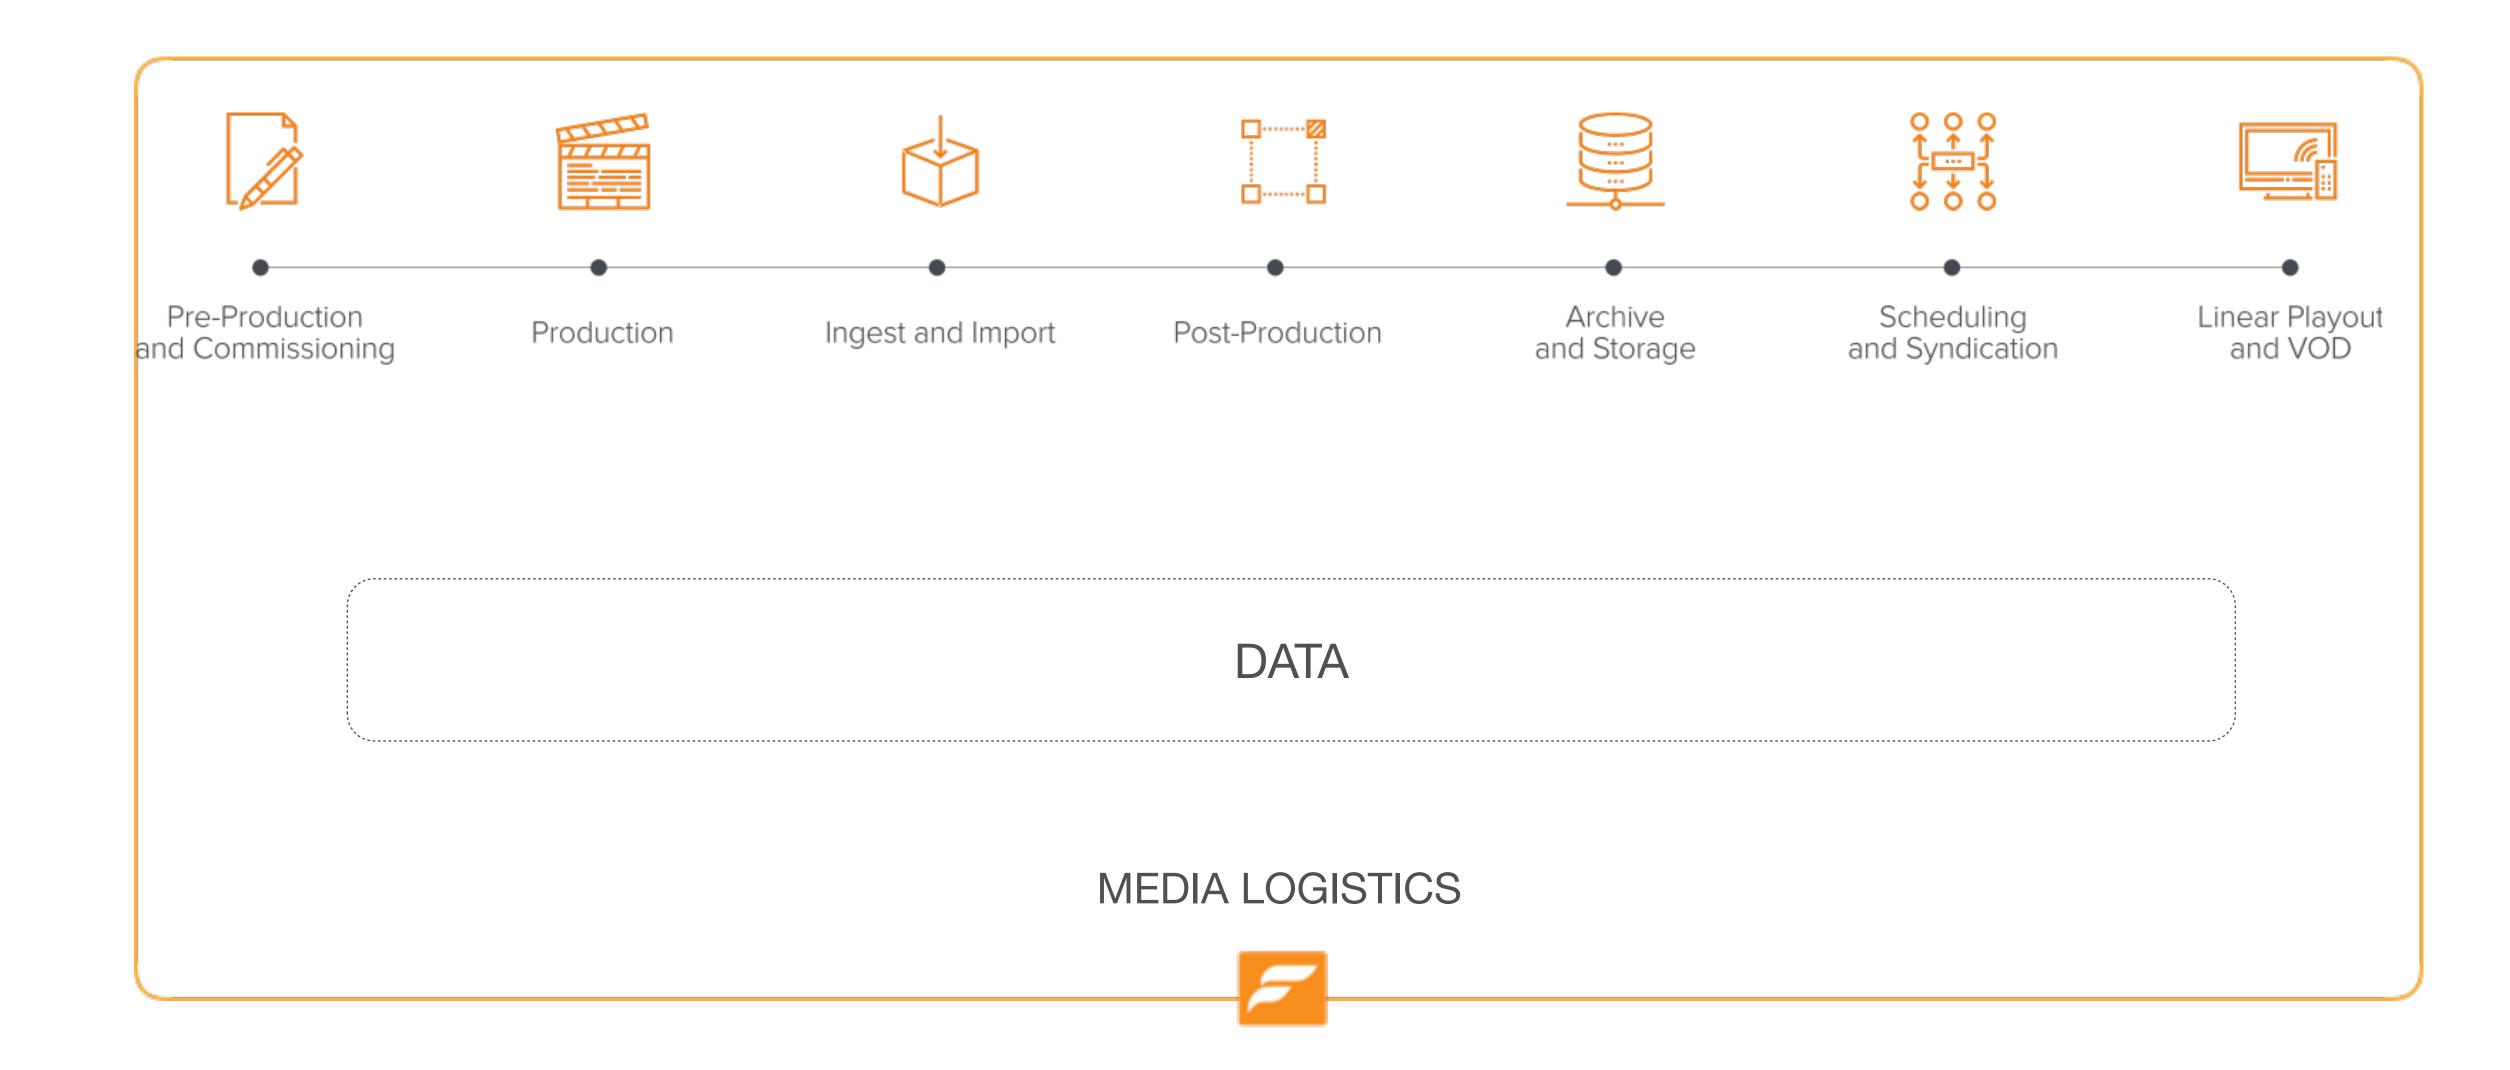

# Integrate Systems and Processes

# Solution

Treat the metadata as a separate layer independent of the source

- Assets can be located more rapidly
- Higher value automated workflows
- New types of assets can be managed