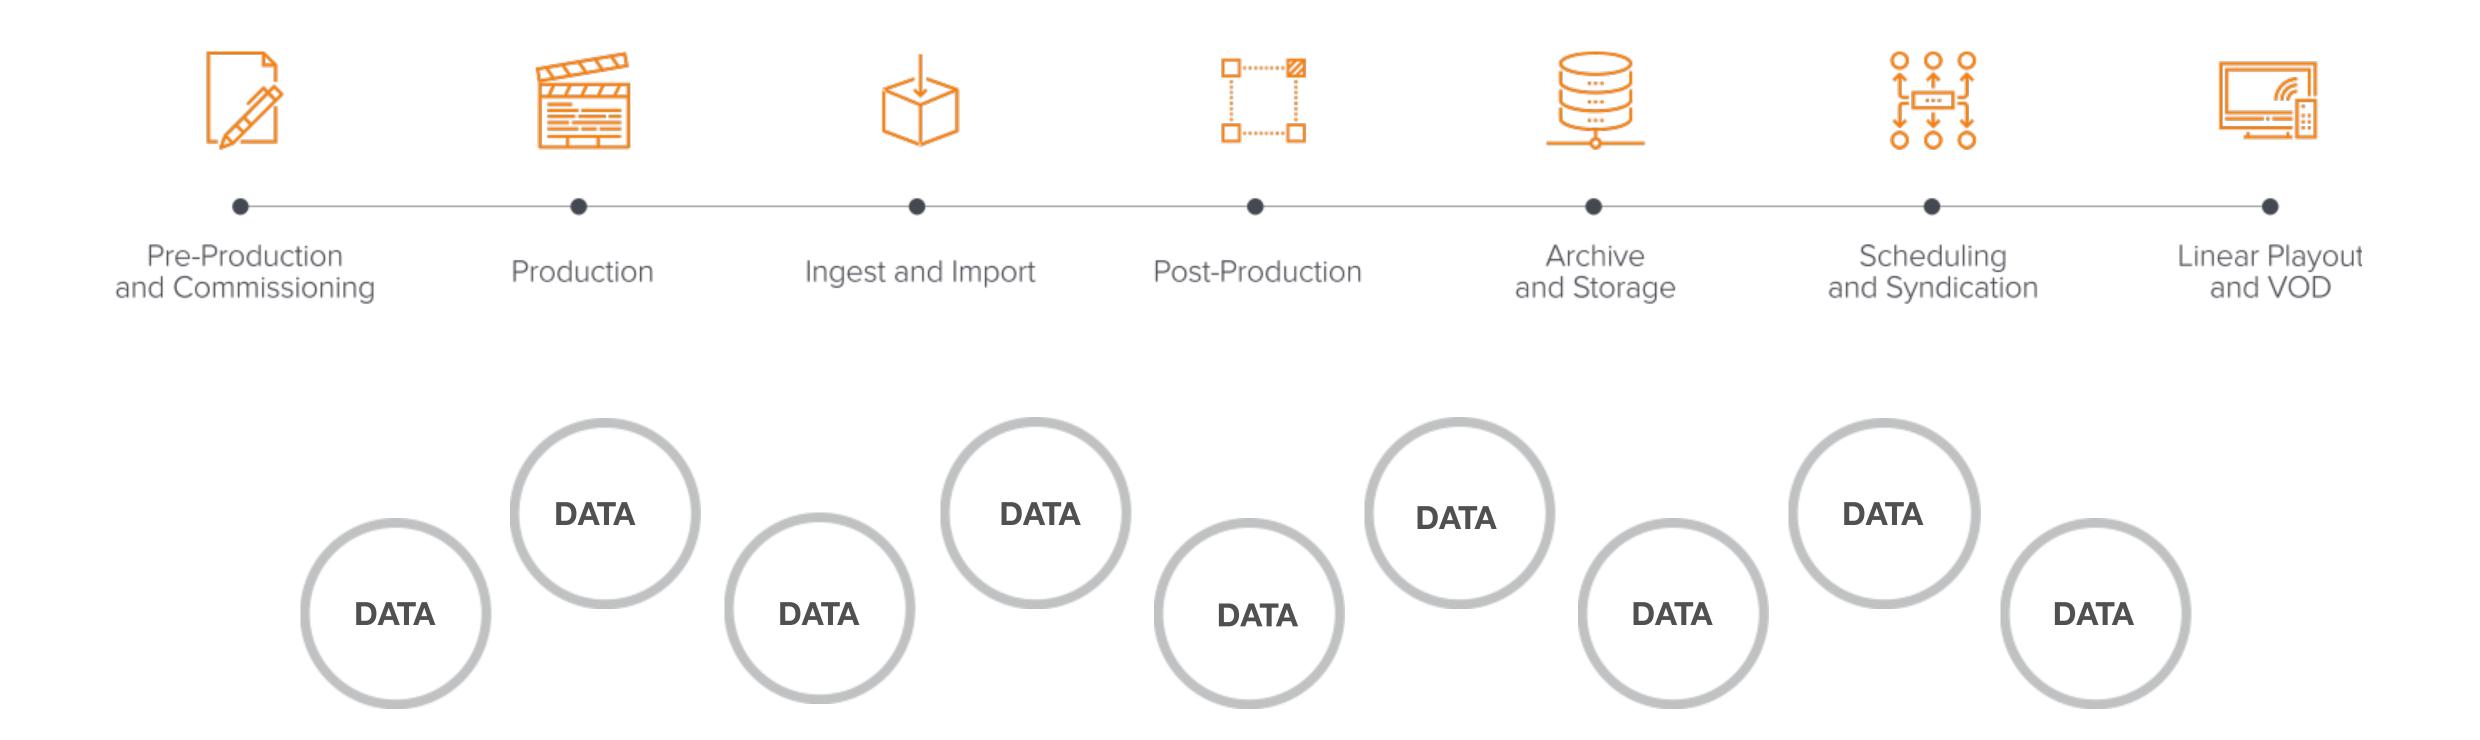

## Problem

 Most systems treat metadata as part of the file so if you don't have the file you don't have the metadata

Or the metadata stays in the system and ....

Media Asset

Image Asset

Text Asset

**Group Asset** 

# Solution

Treat the metadata as a separate layer independent of the source

- Assets can be located more rapidly
- Higher value automated workflows
- New types of assets can be managed