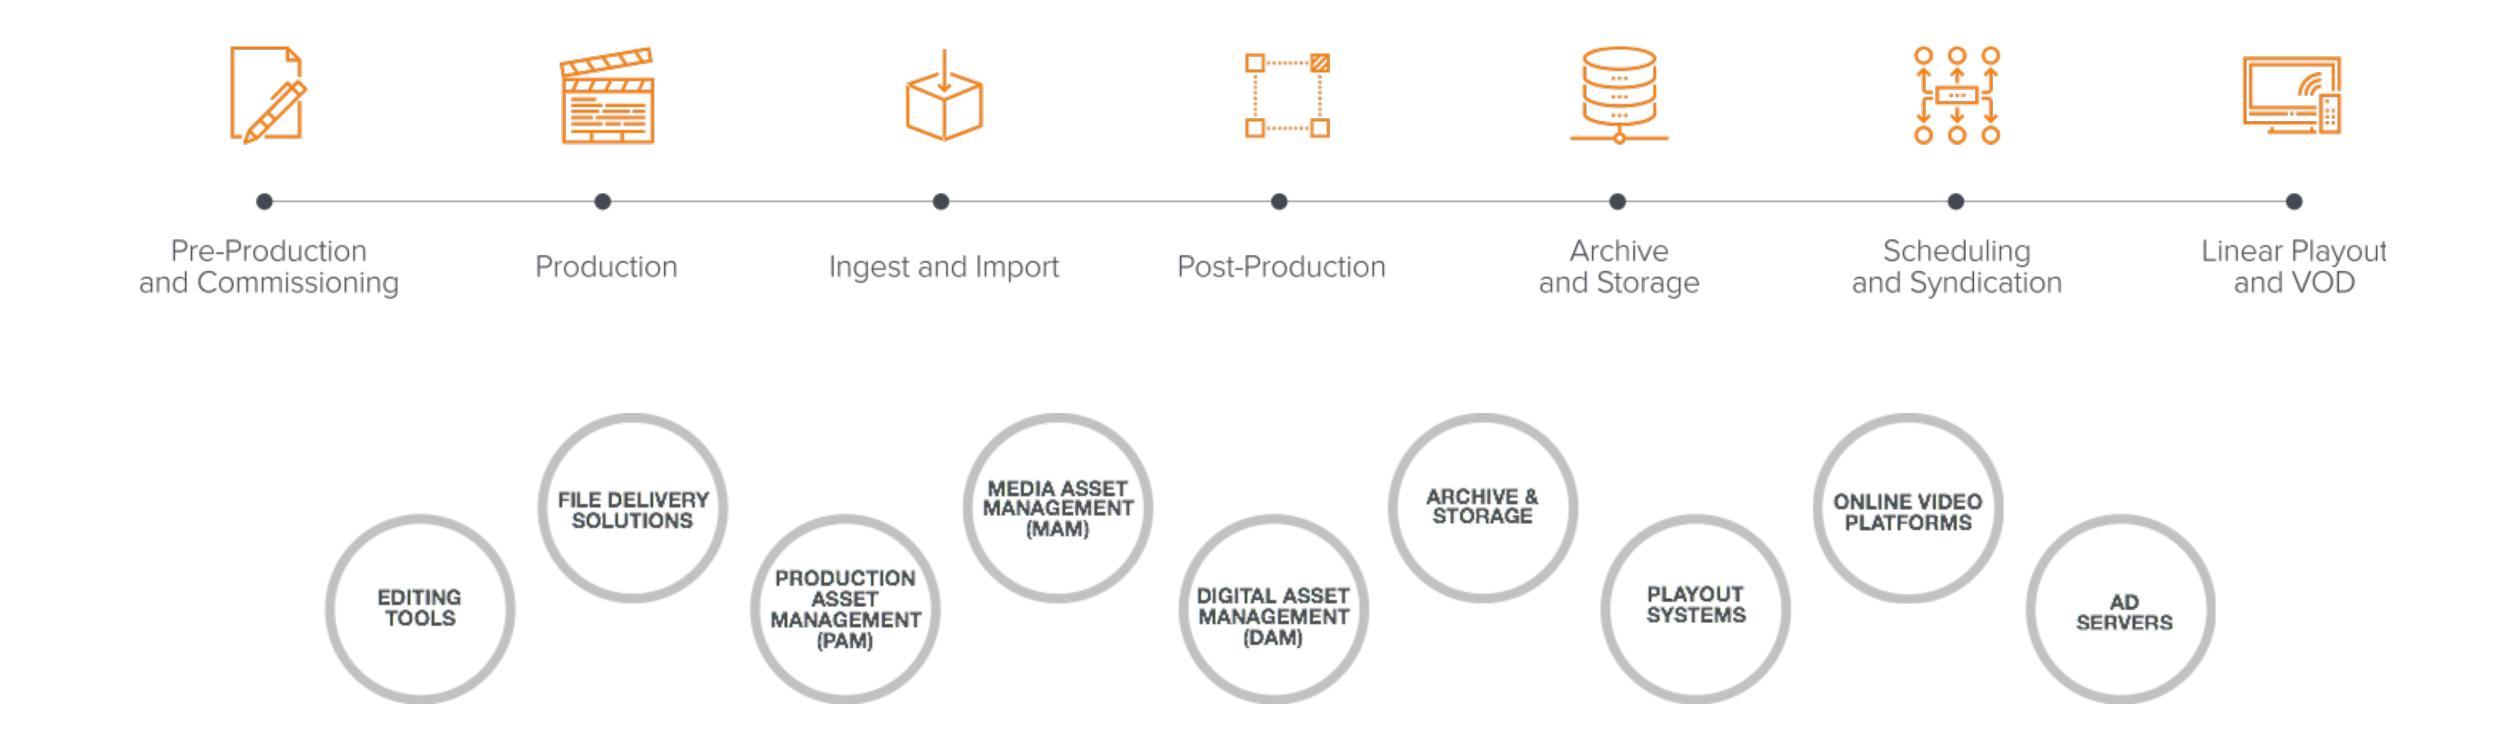

## Problem

 Most systems treat metadata as part of the file so if you don't have the file you don't have the metadata

Or the metadata stays in the system and ....

Media Asset

Image Asset

Text Asset

**Group Asset** 

Ooyala Flex supports Media Assets, Image Assets, and Text Assets.

Combinations of these can form Group assets.

Asset Metadata

Business Object Metadata

Temporal Metadata

Spacial Metadata

Event Metadata

# Solution

Treat the metadata as a separate layer independent of the source

- Assets can be located more rapidly
- Higher value automated workflows
- New types of assets can be managed