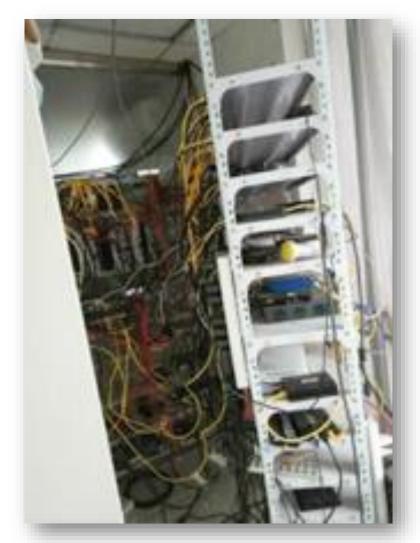

# March 2017 - Raid of Filstream-Shenzhen

# Waiting for the "Result" from the Police

## 24 Hrs. After the Raid