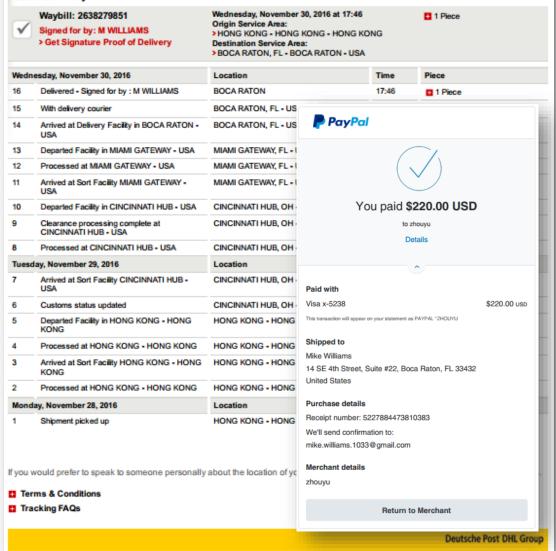

#### Track DHL Express Shipments

Here's the fastest way to check the status of your shipment. No need to call Customer Service – our online results give you real-time, detailed progress as your shipment speeds through the DHL network.

#### Result Summary

- Checking the transactions and HK banks
- Hiring HK lawyer
- HK Investigator visiting factory undercover

Case 0:17-cv-60440-WPD Document 16 Entered on FLSD Docket 03/08/2017 Page 1 of 35