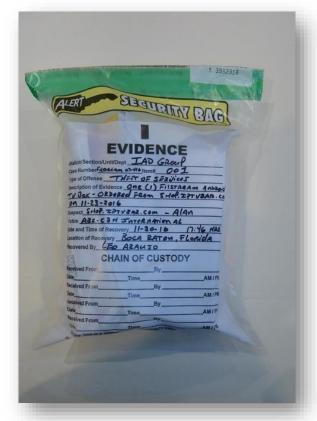

# Florida Investigations

- The Subject Is Currently 70 Years Old, Born On 08/17/1945
- The Subject Is Currently Married To Linda M. Limon
- The Subject Owns His Current Residence Jointly With His Wife, Located At 3037 Cypress Creek Drive East, In Ponte Vedra Beach, Florida, Purchased On 09/23/1993, For \$242,000
- The Above Property Has A Current Total Market Value Of \$331,776
- The Subject Has Filed For Chapter 13 Bankruptcy Jointly With His Wife In 2006, In Jacksonville, Florida. The Case Was Discharged In 2011
- Please Note That The Subject Has Numerous Email Addresses That He May Be Using, In The Commission Of These Crimes.
- We Also Noted That The Subject Has Multiple Historic Corporation Filings; In Particular, A Company Identified As "Philippine-American Community Media Productions".
- No Criminal History Was Found For The Subject (State Of Florida Or Nationwide)