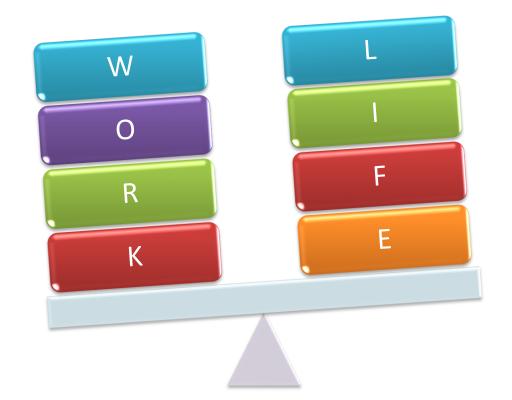

### Evolving Work-Life Balance View

## Work-Life balance

converted to

Work-life blend

and will evolve to

Life Balance

Imagine asking your your own AI bot (personal assistant) what activities are available for me to do today?

Imagine asking your your own Al bot (personal assistant) what community activities are available for me to do.