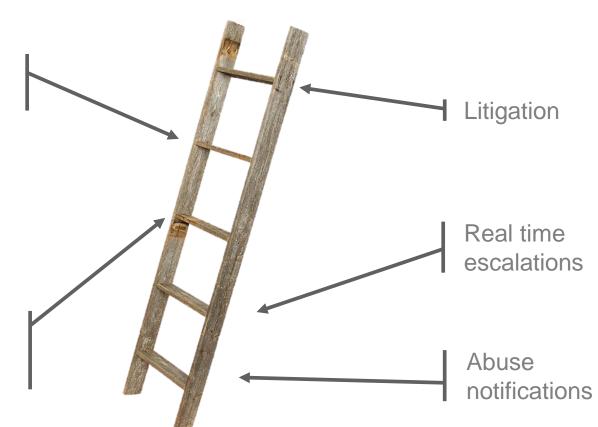

# **Monitoring Platform**

Find Infringing
Streams

# Takedown Program

**Disrupt Pirate Service** 

**Partnerships** 

YOUTUBE O DynDNS

OVH.com CLOUDFLARE

PayPal

Litigation

Court Orders Temporary acy' Shutdown of Sports treaming Sites

A Federal Court in Texas has issued a broad preliminary injunction ordering several Internet services to disconnect a list of pirate sports stramming domain While domain internet esclures are not an entirely new phenomenon in the US. thi order targets "anticipated" infringements and only applies temporarily, it ends after the indian Phemic League cricket torumament.

Copyright holders often complain that they have virtually no means to target pirate sites, especially those run from overseas.

restingly, however, in recent months it has the apparent that the US Federal Court system and as a prime enforcement tool to shut down pirate domain nor agth Indian media outfit Times Content Limited (\*\*)