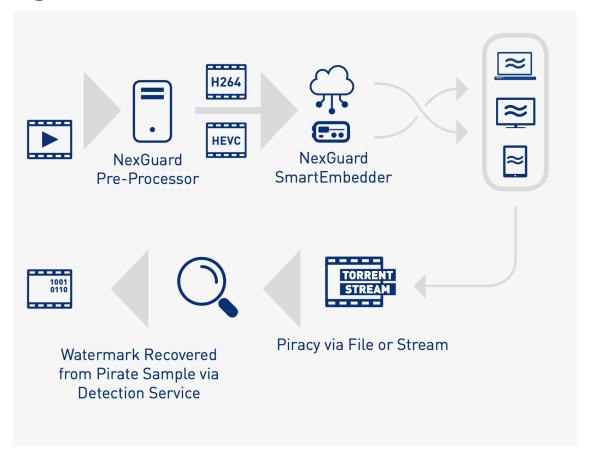

l

Litigation

Court Orders Temporary acy' Shutdown of Sports treaming Sites

A Federal Court in Texas has issued a broad preliminary injunction ordering several Internet services to disconnect a list of pirate sports stramming domain While domain internet esclures are not an entirely new phenomenon in the US. thi order targets "anticipated" infringements and only applies temporarily, it ends after the indian Phemic League cricket torumament.

Copyright holders often complain that they have virtually no means to target pirate sites, especially those run from overseas.

restingly, however, in recent months it has the apparent that the US Federal Court system and as a prime enforcement tool to shut down pirate domain nor agth Indian media outfit Times Content Limited (\*\*)

# Watermarking





# Success is achieved with continuous communication

Legal threat letters from external lawyers



Direct contact with ISPs pre and post event









kodi



iCareSometimes 10 months ago

Thanks for the setup, I just did this for my family. Just making sure, no weird ads will pop up when they're watching a movie oir a tv show on Exodus will it? The last thing I want is some messed up porn advertisement playing on Christmas morning haha.





Successful Media
Business Models:
Compelling
Flexible
Secured





dtv.nagra.com