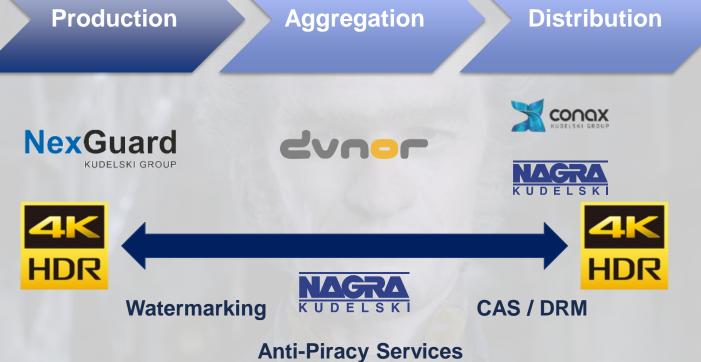

# Digital Rights Management (DRM)

# Content Sharing Protection Service

# Watermarking