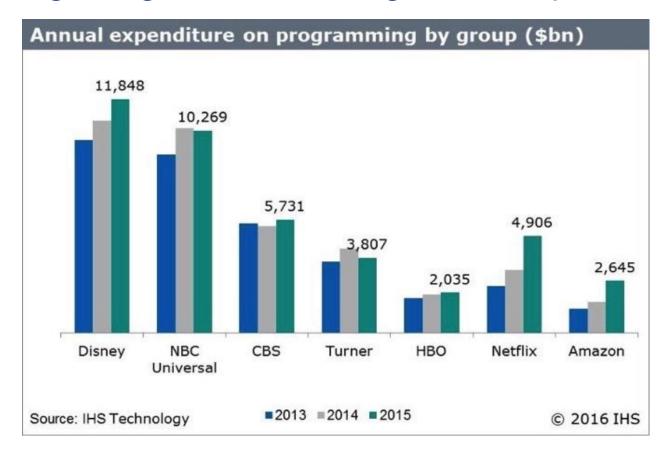

# Winning the Piracy Wars: Strategies for Protecting your OTT Content

December 2017

# Content is getting better, costing more to produce...





# OTT Streaming Vendors are also investing more...





# So are the top sports leagues...

# **Top Professional Sports Leagues by Revenue**



CPOUR All rights received

# BATTLE for the Consumer's Heart is RAGING ON...





















Everyone along the value chain has to be obsessed with the end consumer **SEDUCTION** is the game









## The pay-TV industry is experiencing a period of change and disruption

82%

of executives agree that "competition in the pay-TV industry is set to increase dramatically, as pay-TV companies, telcos and OTT service providers compete for subscribers."(1)

71%

of executives agree that "pay-TV service providers in their country will struggle to grow their businesses over the next five years", up from **57%** in 2016<sup>(1)</sup>.

Question: (