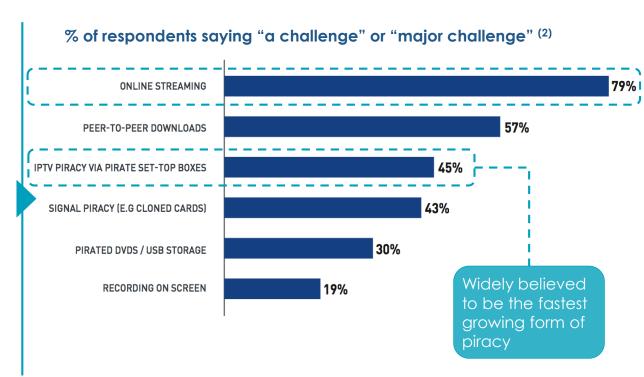

3 Content piracy is seen as a significant, and growing, problem for the industry, fuelled by rapid take up of illicit streaming devices

50%

of executives think that content piracy will lead to greater pressures on the payTV industry over the next five years, up from 41% in 2016 (1)

Questions:

(2) In your opinion, how big a challenge are the following types of content piracy to pay-TV businesses in your country? n = 125)

<sup>(1)</sup> How much do you agree or disagree with the following statements? (% of respondents indicating "strongly agree" or "agree"; n = 125)