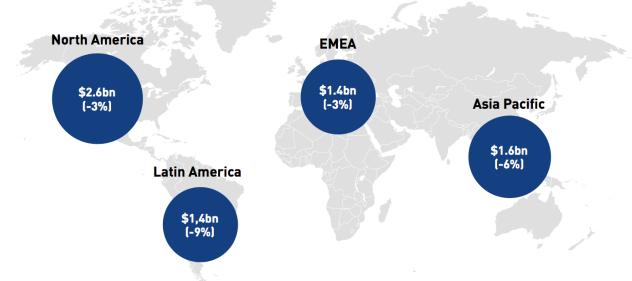

d demand
- 3 Content piracy, fuelled by illicit streaming devices





3 Content piracy is seen as a significant, and growing, problem for the industry, fuelled by rapid take up of illicit streaming devices

50%

of executives think that content piracy will lead to greater pressures on the payTV industry over the next five years, up from 41% in 2016 (1)



Questions:

(2) In your opinion, how big a challenge are the following types of content piracy to pay-TV businesses in your country? n = 125)



<sup>(1)</sup> How much do you agree or disagree with the following statements? (% of respondents indicating "strongly agree" or "agree"; n = 125)



3 The global pay-TV industry could gain additional \$7 billion if one in four users of pirated pay-TV services switched to a legitimate option





Global = \$7 billion



### **PAY PIRACY**

Pirate business models

Selling hardware or subscriptions



# **FREE PIRACY**

Pirate business models

Advertising or malware spread



Premium Content is under Attack!











# **IPTV Streaming Devices**

"There are a lot of people who buy set-top boxes for illegal streaming in retail stores, who are simply not aware that this is piracy.

It appears to be a legitimate thing, for which, in some cases, they even pay a subscription fee." (1)



HOME

VIDEOS

PLAYLISTS

CHANNELS

DISCUSSION

**ABOUT** 

Q



SUBSCRIBE 498K



WITHOUT

BOUNDARIES

146K views • 3 months ago



### ENHANCE YOUR STREAMING EXPERIENCE

70K views • 3 months ago



#### NEW KODI ERA HAS BEGUN

305K views • 3 months ago



#### WHAT WORKS IN KODI NOW?

155K views • 3