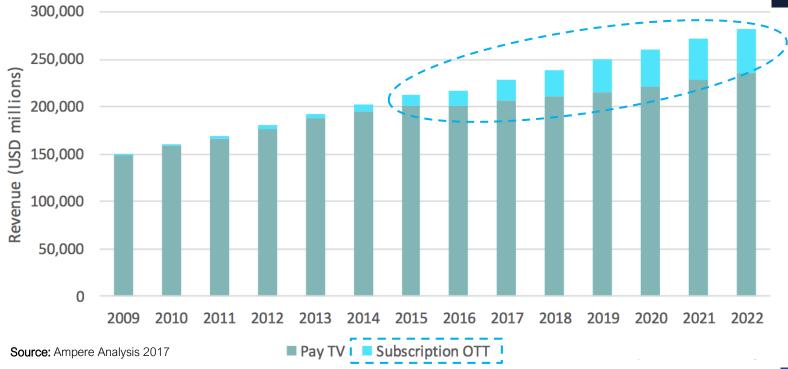

# Subscription OTT is Driving Paid Content Growth Total global pay TV and SVoD revenue