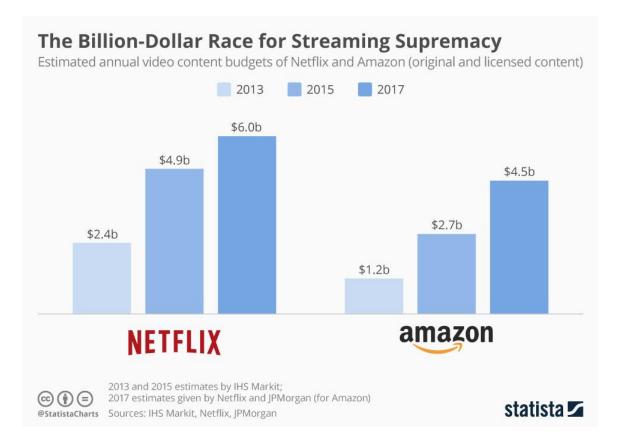

# Winning the Piracy Wars: Strategies for Protecting your OTT Content

December 2017

# Content is getting better, costing more to produce...





# OTT Streaming Vendors are also investing more...





# So are the top sports leagues...

# **Top Professional Sports Leagues by Revenue**



CPOUR All rights received

# BATTLE for the Consumer's Heart is RAGING ON...





















Everyone along the value chain has to be obsessed with the end consumer **SEDUCTION** is the game









## The pay-TV industry is experiencing a period of change and disruption

82%

of executives agree that "competition in the pay-TV industry is set to increase dramatically, as pay-TV companies, telcos and OTT service providers compete for subscribers."(1)

71%

of executives agree that "pay-TV service providers in their country will struggle to grow their businesses over the next five years", up from **57%** in 2016<sup>(1)</sup>.

Question: (1) Thinking about developments affecting pay-TV industry