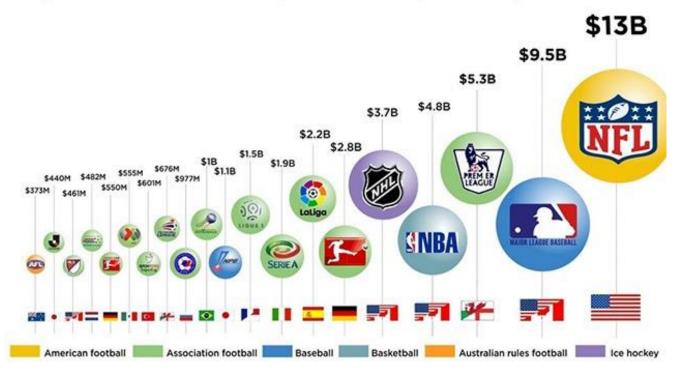

# So are the top sports leagues...

# **Top Professional Sports Leagues by Revenue**

CPOUR All rights received