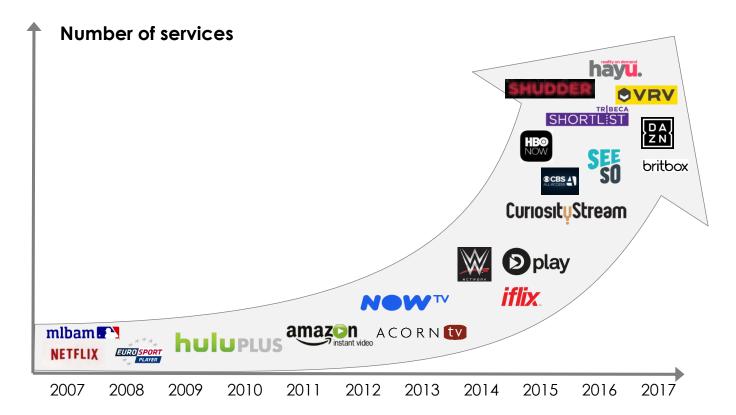

# OTT Streaming Vendors are also investing more...

# Content owners are increasingly launching Direct-to-Consumer offerings

Although there are many trends impacting the pay-TV industry, executives highlight three major challenges

- The proliferation of OTT services
- 2 Changing consumer behavior and demand
- 3 Content piracy, fuelled by illicit streaming devices