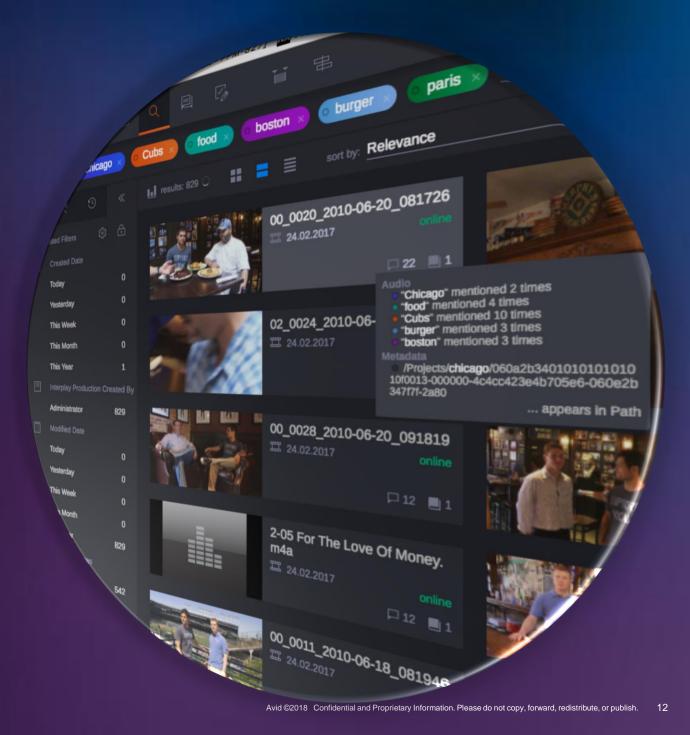

### Search...

- New Search Engine
  - Massively scalable
  - Extremely fast
  - On Prem, Cloud, Hybrid
  - Metadata
  - Phonetic
  - Al
  - UX design with end users in mind