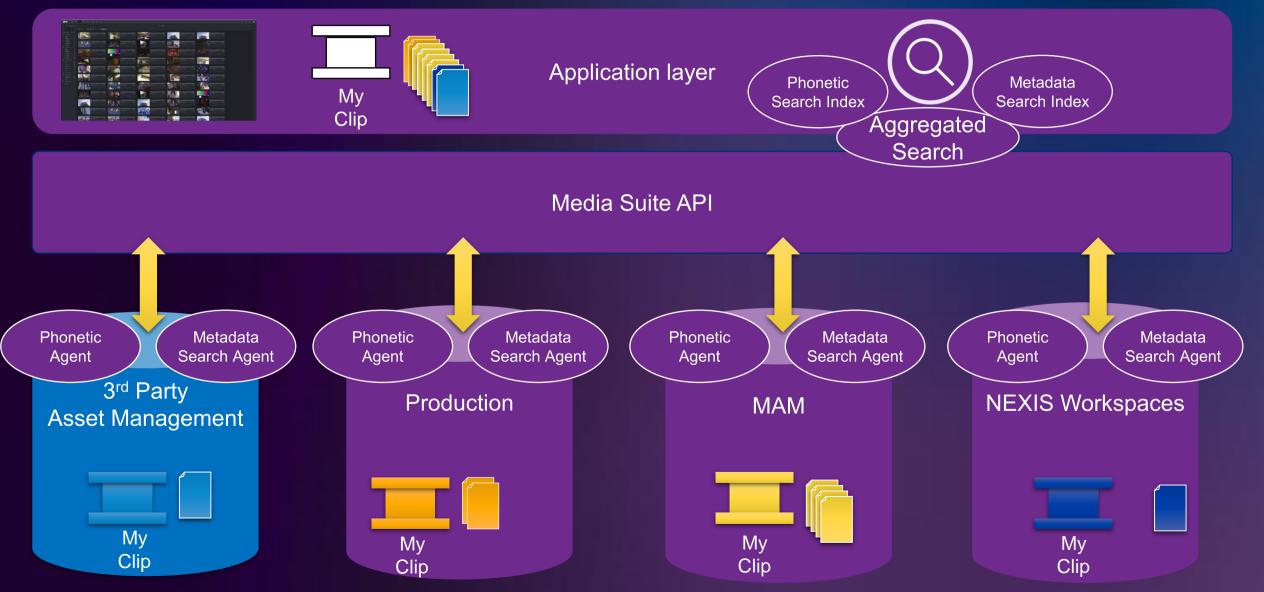

### Abstracting asset back-ends

### Search...

- New Search Engine
  - Massively scalable
  - Extremely fast
  - On Prem, Cloud, Hybrid
  - Metadata
  - Phonetic
  - Al
  - UX design with end users in mind