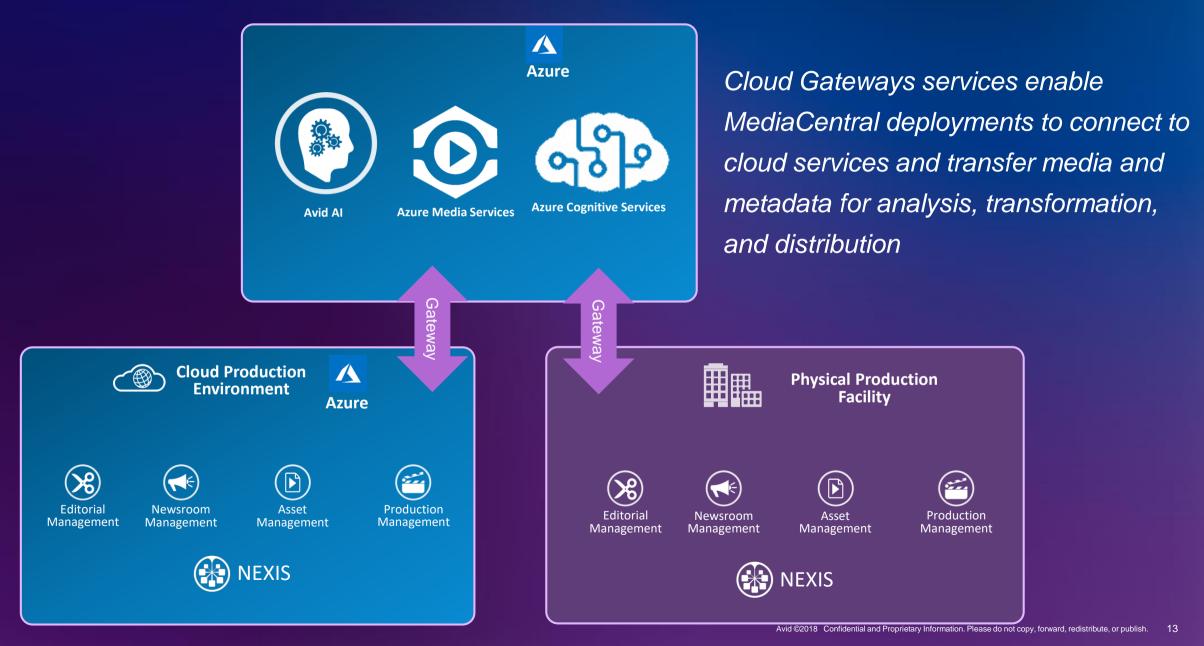

### **Cloud Gateways for AI and Media Services**

### **Bridging Hybrid deployments**