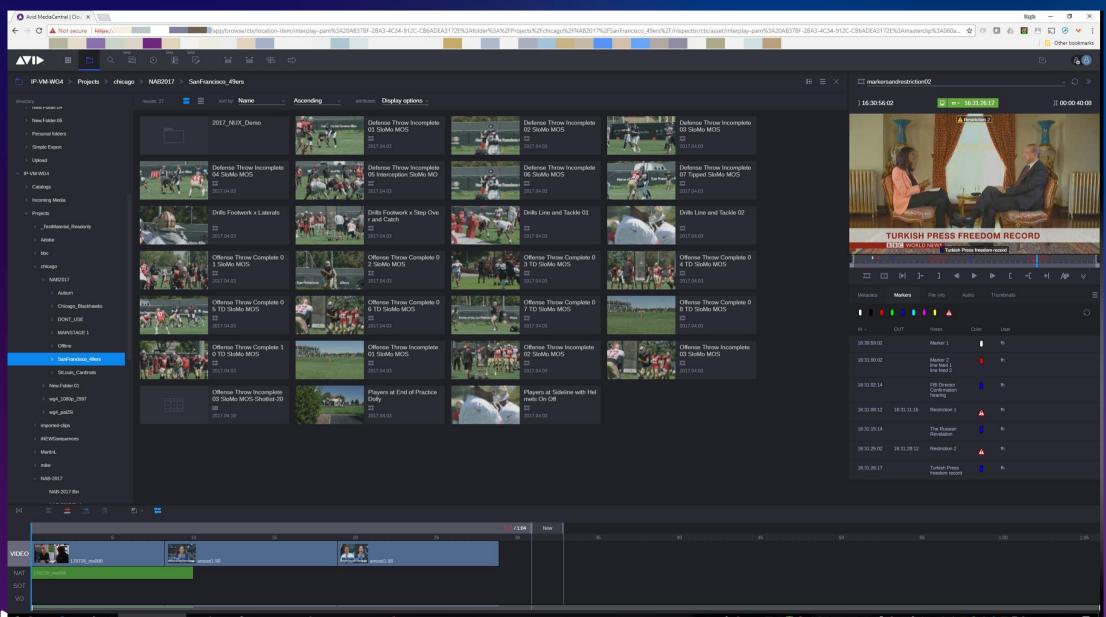

### Organize, annotate

|         |       | 2010-09-12-1                    | Grichuk Diving C                                                                                                | latch 7.new.05     |      |
|---------|-------|---------------------------------|-----------------------------------------------------------------------------------------------------------------|--------------------|------|
|         | E     |                                 | LOC                                                                                                             | kina               |      |
|         |       |                                 | wong mple an                                                                                                    |                    |      |
|         | 1     | 2010-09-28-                     | Wong Triple 9.n                                                                                                 | eik:06             |      |
|         | E     | 2010-09-28-                     | Wong Triple 8.n                                                                                                 | ew,06              |      |
|         |       | 2016-09-28-                     | Wong Triple B.n                                                                                                 | ew.06              |      |
| 1000    | I CEL | 2016-09-28-                     | Wong Triple 9.n                                                                                                 | 900m               |      |
| (31)    |       |                                 | Nor 90                                                                                                          |                    |      |
|         |       | 2018-09-30-                     |                                                                                                                 | UN 7 - Cut.new.02  |      |
|         |       | 2016-09-30                      | day HON                                                                                                         | N7-LEnew02         |      |
|         |       | 2018-08-9                       | diday HOME                                                                                                      | 17-Low Tel.mew.05  |      |
| 1000    |       | 100.910                         | ATTACK LOOKED                                                                                                   |                    |      |
| 目記      | 12    | 13 12                           |                                                                                                                 |                    | \$   |
|         |       |                                 |                                                                                                                 |                    |      |
|         | orke  | y_vsMin                         |                                                                                                                 |                    |      |
|         | oune  | 1-A Samuel                      |                                                                                                                 |                    |      |
|         |       | Name                            |                                                                                                                 | lation Date        |      |
|         | 12    | Untitle                         | 01                                                                                                              | 12 4:00:12 PM      |      |
| inter a |       | 10 MIN.                         |                                                                                                                 | /17 12:45:00 PM    |      |
|         |       | 10 MIN GA.                      |                                                                                                                 | 4/1/17 12:34:44 PM |      |
| 1000    |       | and an owned to be a set of the | Come of the second s | 4/1/17 12:24:11 PM |      |
|         |       |                                 | EAST.newi02                                                                                                     | A/1/17 12:13:34 PM |      |
|         |       | TO MINELLOW                     | CAST NOW D2                                                                                                     | within this are by |      |
|         |       |                                 |                                                                                                                 |                    |      |
| THE R   |       | F 🖽 Mar                         | lia Mgmt 👻                                                                                                      |                    |      |
|         |       |                                 | 110 700 141110                                                                                                  |                    | - 24 |

### Edit, Publish