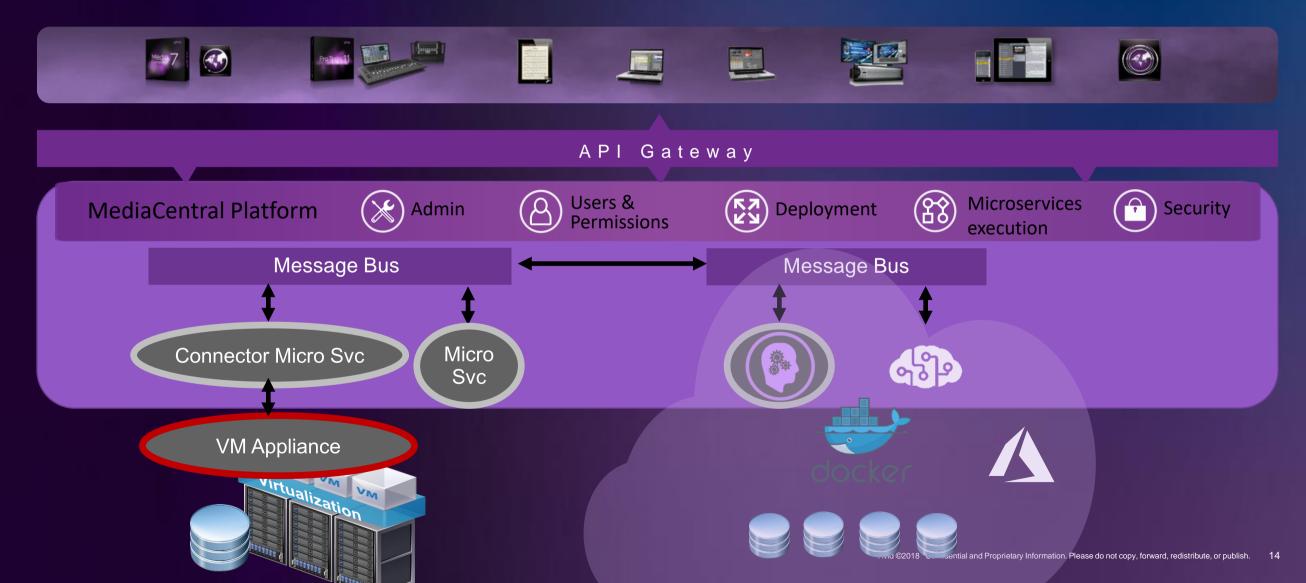

search?
- ...add new services and apps to extend my workflows?



# Bring it altogether with Editorial Management

- Post workflow and asset management for NEXIS
- Easily share bins and project across multiple editors
- Powerful media management tools for editors and assistants
- Search, browse, log, review and approve media from intuitive Cloud UX web client





## **Components of Editorial Management**



### NEXIS Software Defined Storage



## MediaCentral | Cloud UX & Apps 🛛 🖓 🖓 🖉 🗐 🖃



### Abstracting asset back-ends



### Search...

- New Search Engine
  - Massively scalable
  - Extremely fast
  - On Prem, Cloud, Hybrid
  - Metadata
  - Phonetic
  - Al
  - UX design with end users in mind



### **Cloud Gateways for AI and Media Services**



### **Bridging Hybrid deployments**



### Avid Cloud Collaboration for Pro Tools



- Multi-tenant MediaCentral Platform Service in the public cloud
- Pay-as-you-go service (SaaS)
- Audio session collaboration on a track by track basis
- Projects are mirrored to cloud
- Artist Chat interface with transaction log
- Login with MyAvid account
- "In App" integrated user experience
- >500,000 active Pro Tools users on the platform, and growing...



### **Components of Pro Tools Collaboration**