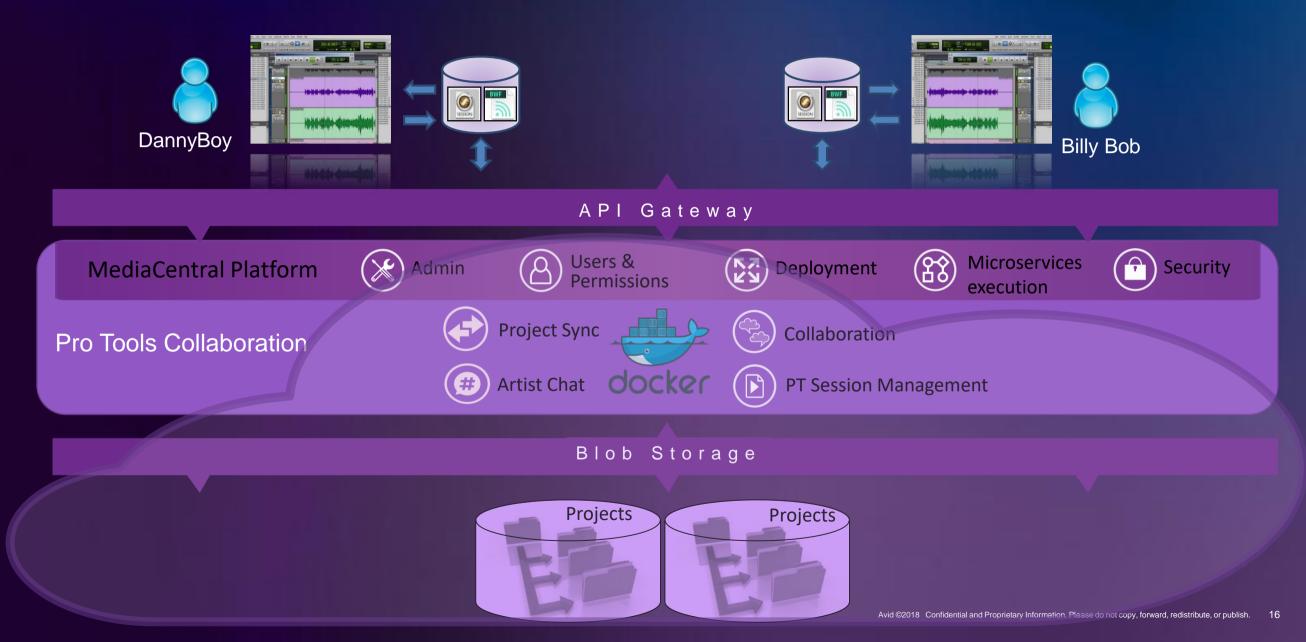

### Avid Cloud Collaboration for Pro Tools

- Multi-tenant MediaCentral Platform Service in the public cloud
- Pay-as-you-go service (SaaS)
- Audio session collaboration on a track by track basis
- Projects are mirrored to cloud
- Artist Chat interface with transaction log
- Login with MyAvid account
- "In App" integrated user experience
- >500,000 active Pro Tools users on the platform, and growing...

### **Components of Pro Tools Collaboration**