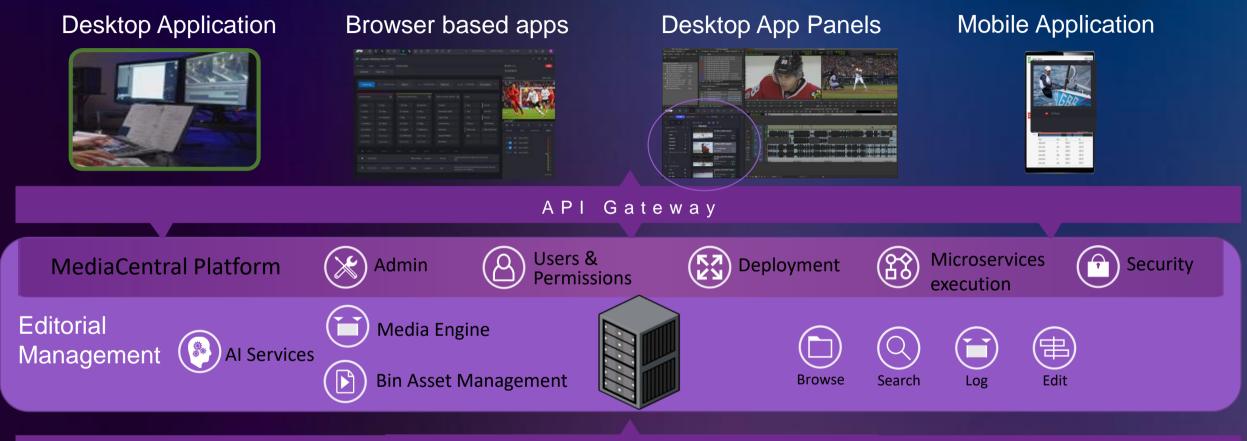

# Bring it altogether with Editorial Management

- Post workflow and asset management for NEXIS
- Easily share bins and project across multiple editors
- Powerful media management tools for editors and assistants
- Search, browse, log, review and approve media from intuitive Cloud UX web client

## **Components of Editorial Management**