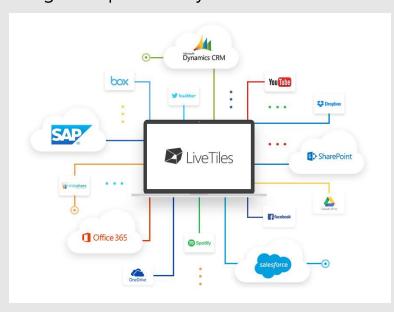

# LiveTiles API Integrations & Connectors

LiveTiles integrates and connects with over 130 of the most popular enterprise grade applications on the market today.