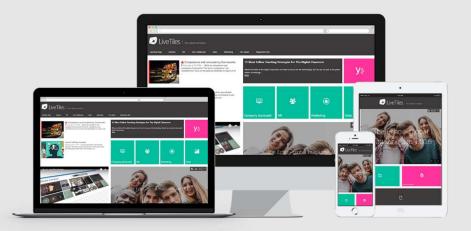

# LiveTiles Design

An all-in-one solution for content, collaboration and integrations. Create engaging sites on SharePoint, Office 365 and Azure.

Drag and drop preconfigured tiles onto a responsive canvas and create modern, mobilefriendly pages.

### **Simplicity**

- No-code user experience (with extensibility)
- Information at a glance with one-click access
- Modern, mobile-friendly interface consistent across desktop, tablet and mobile views