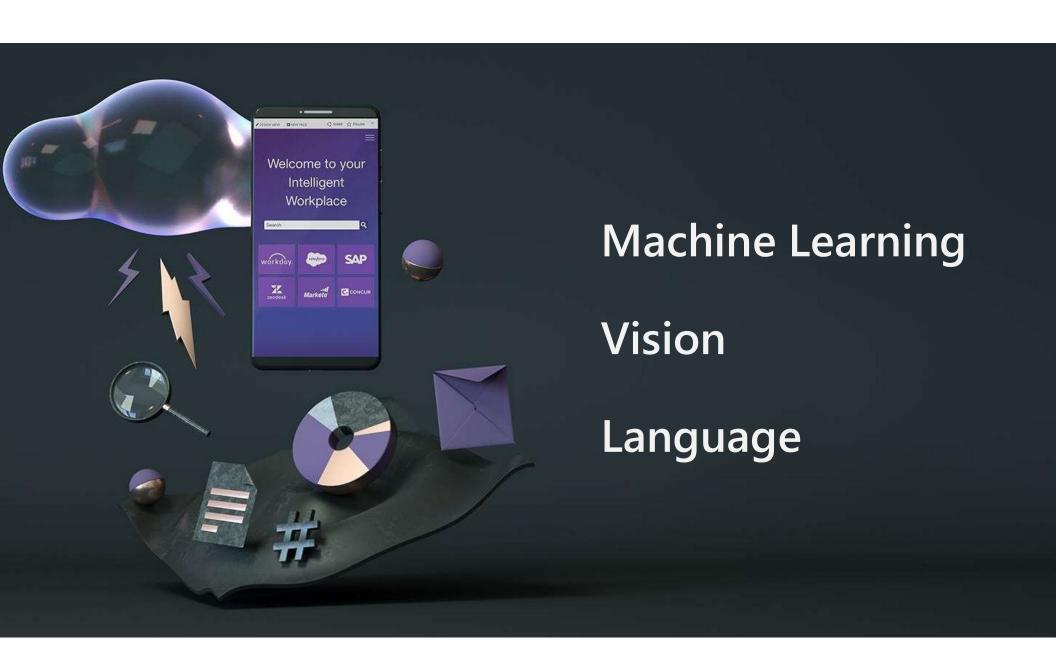

# LiveTiles Design

An all-in-one solution for content, collaboration and integrations. Create engaging sites on SharePoint, Office 365 and Azure.

Drag and drop preconfigured tiles onto a responsive canvas and create modern, mobilefriendly pages.

Quickly build compelling solutions which drive communication, productivity, and engagement. LiveTiles easily integrates with many 3<sup>rd</sup> party systems making it truly an all-in-one solution

The foundation that unites your workplace and empowers your employees. LiveTiles Design and LiveTiles Bots for a beautiful AND smart workplace.