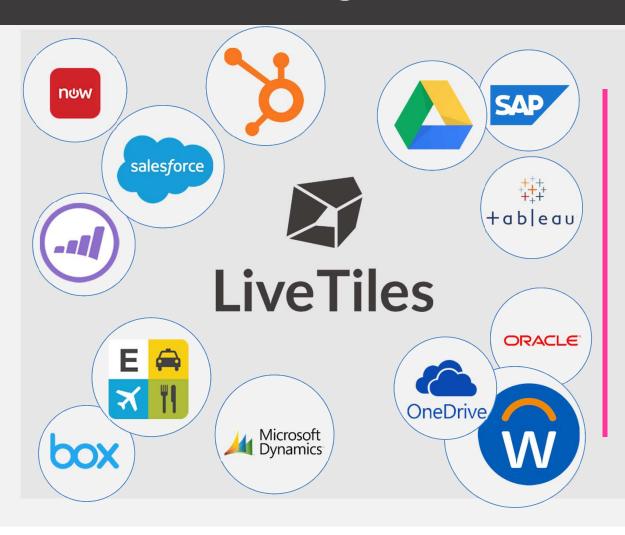

# LiveTiles API Integrations & Connectors

LiveTiles integrates and connects with over 130 of the most popular enterprise grade applications on the market today.