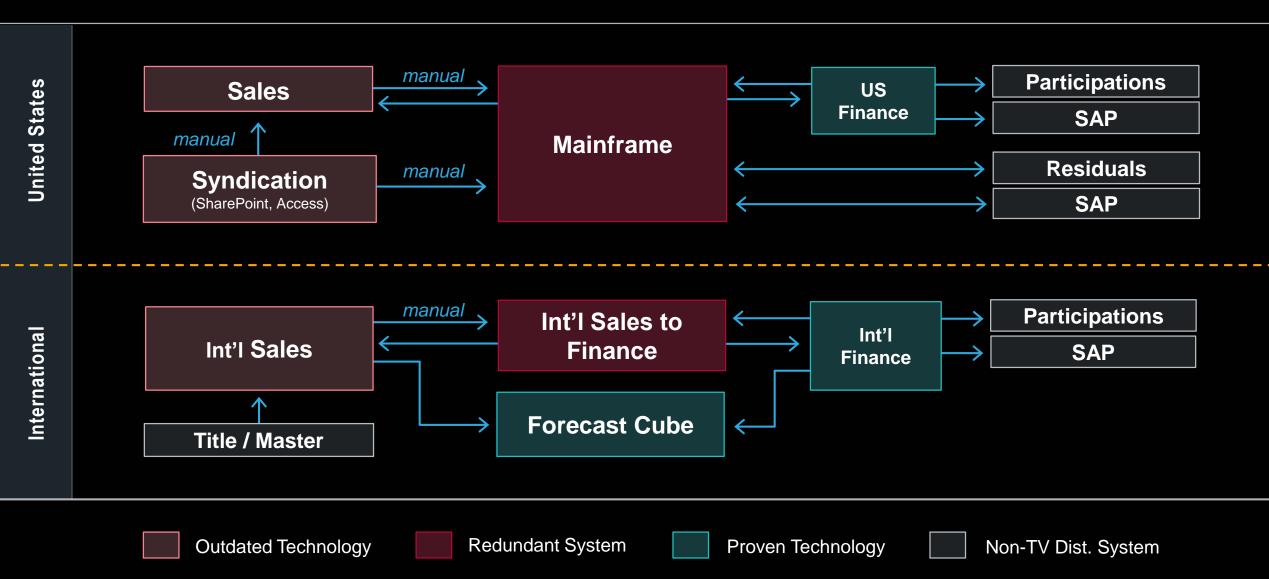

# Legacy TV Program Distribution

We merged these groups and retired a mainframe and other antiquated systems in the process!