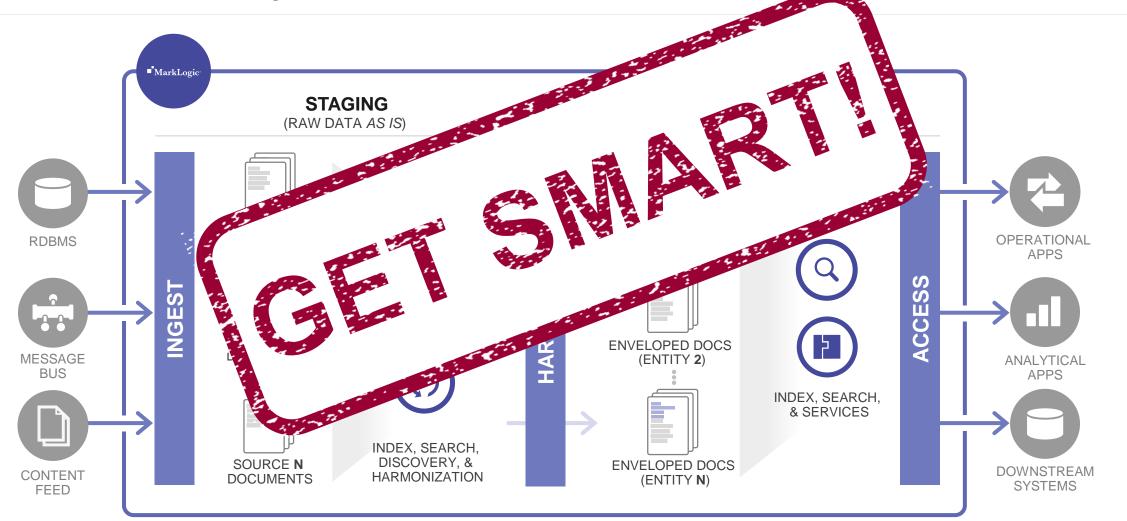

# Operational Data Hub Pattern

MarkLogic

## **Operational Data Hub for Media**