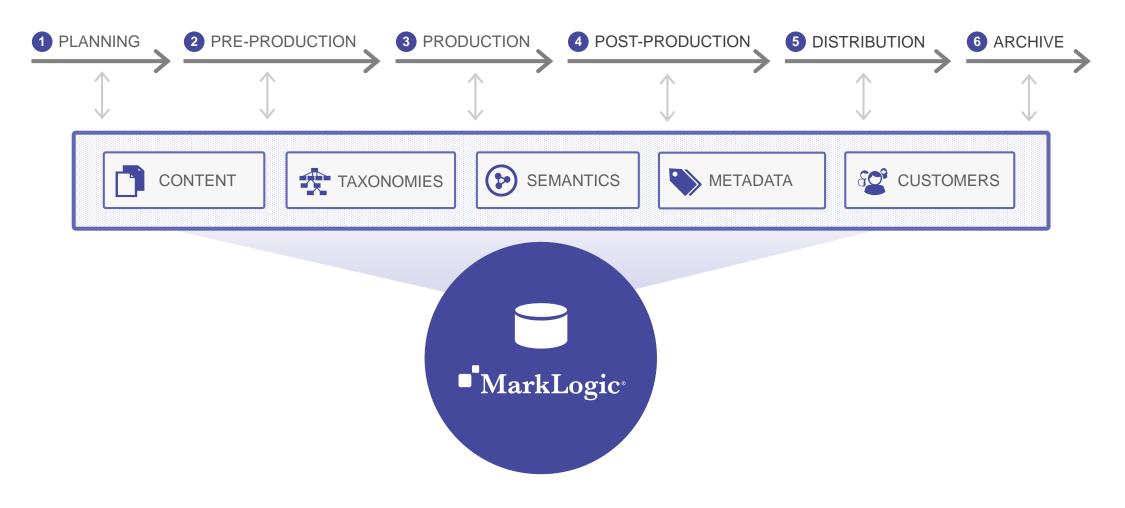

## **Operational Data Hub for Media**

MarkLogic

## **Operational Data Hub for Media**

# Operational Data Hub Pattern

MarkLogic