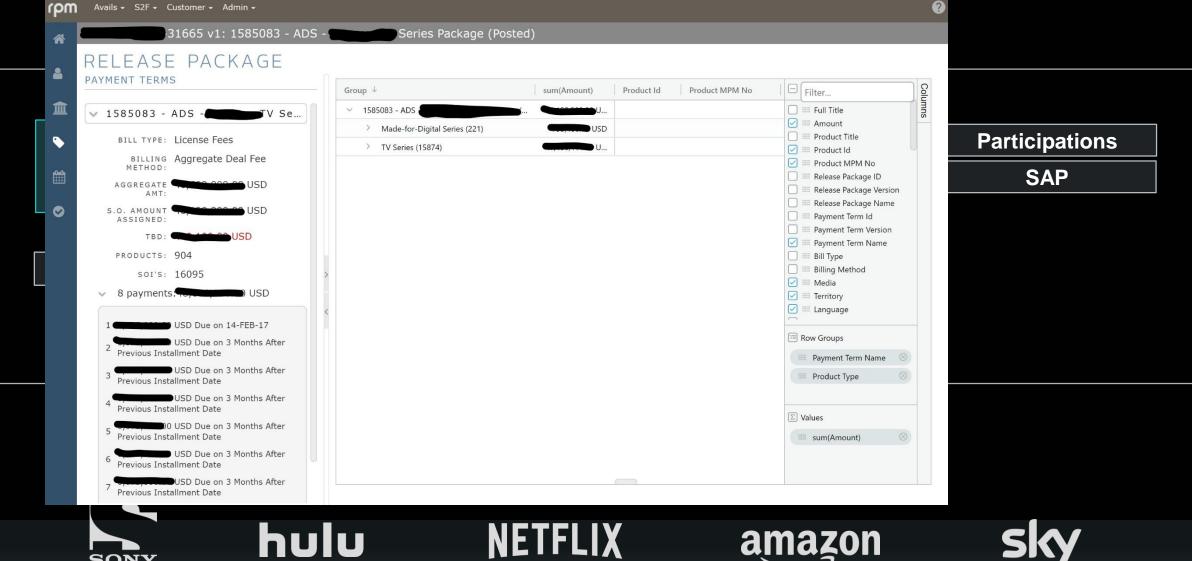

#### How TV Shows are Sold and Managed

- Contract for IP is created
- Rights, Options, Fees, Deal Points are structured in system
- "Avails" system tracks consumption of rights
- Fees are translated to billing templates and payment terms
- Invoicing/Billing/Collections takes place
- Contract is executed and tracked over time, often over years