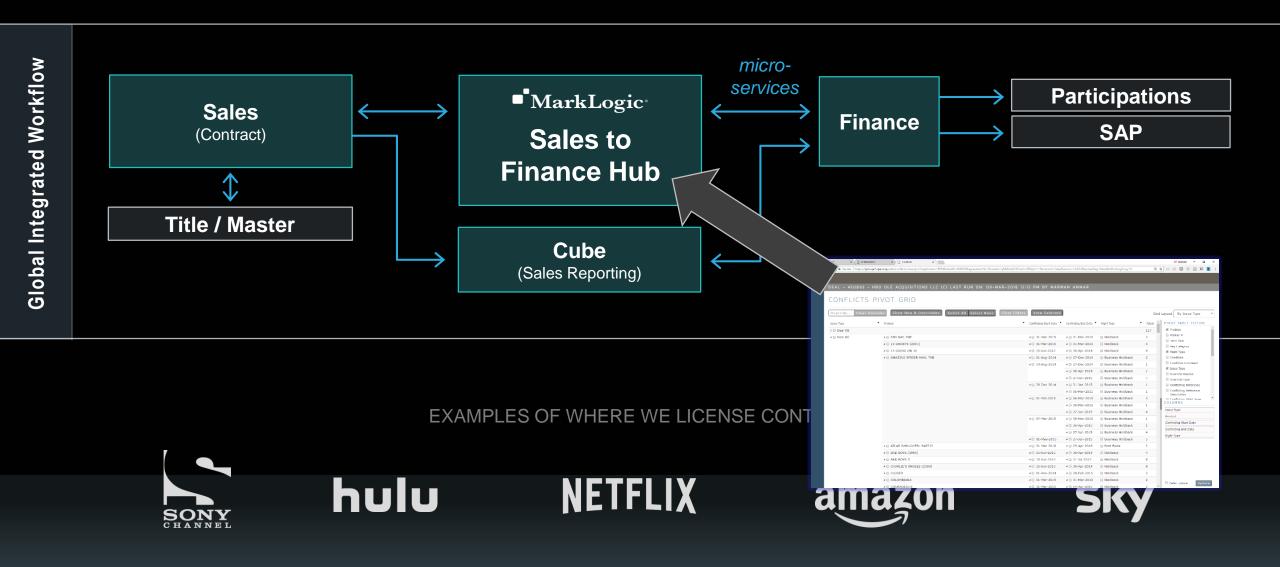

#### Eutura TV Dragram Distribution

Global Integrated Workflow

SONY CHANNEL

#### How TV Shows are Sold and Managed

- Contract for IP is created
- Rights, Options, Fees, Deal Points are structured in system
- "Avails" system tracks consumption of rights
- Fees are translated to billing templates and payment terms
- Invoicing/Billing/Collections takes place
- Contract is executed and tracked over time, often over years