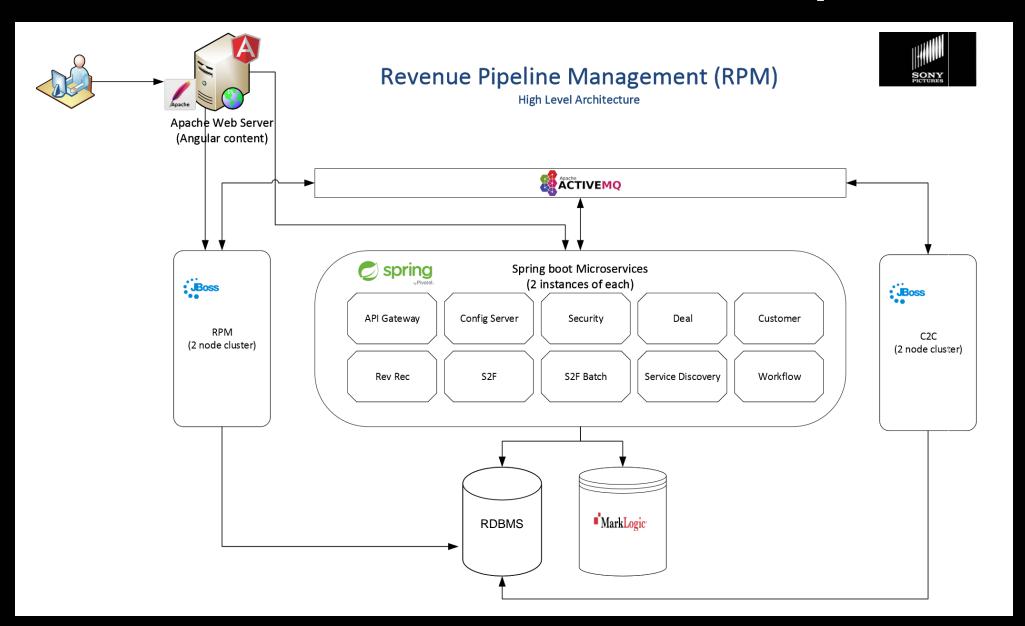

Television





Sony Pictures Television Home of Leading Network and VOD Content Distributed to Over 175 Territories Globally



We merged these groups and retired a mainframe and other antiquated systems in the process!





#### How TV Shows are Sold and Managed





- Contract for IP is created
- Rights, Options, Fees, Deal Points are structured in system
- "Avails" system tracks consumption of rights
- Fees are translated to billing templates and payment terms
- Invoicing/Billing/Collections takes place
- Contract is executed and tracked over time, often over years

#### SONY

# Legacy TV Program Distribution



#### SONY

## **Future TV Program Distribution**



#### SONY

#### Eutura TV Dragram Distribution



Global Integrated Workflow

SONY CHANNEL

## The Microservices Landscape





## **Operational Data Hub for Media**





# Operational Data Hub Pattern



MarkLogic

# Thank You!

Rob Maxwell, Vice President, Worldwide IT, Sony Pictures Television

Niraj Motwani, Director Solutions Architecture, Sony Pictures Television

Matt Turner, MarkLogic CTO Media & Manufacturing

@matt\_turner\_nyc
#HITSSpring18

© COPYRIGHT 2018 MARKLOGIC CORPORATION. ALL RIGHTS RESERVED