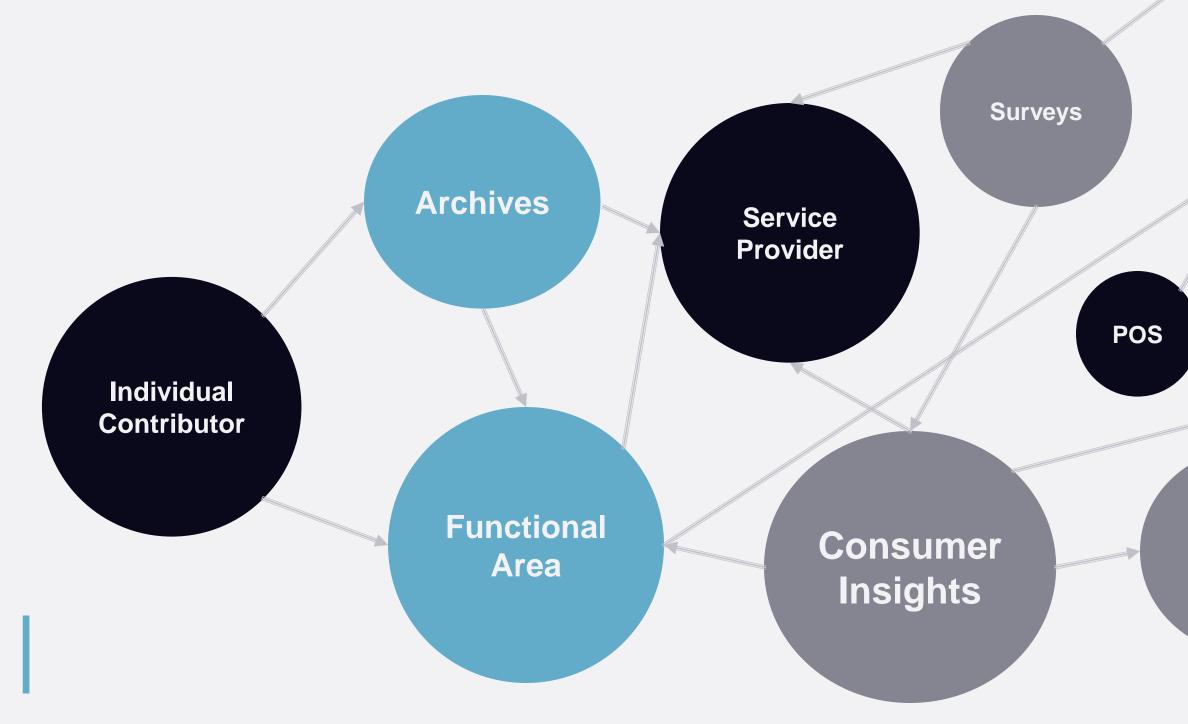

## 3) Defining Your Truth

- Multiple Sources of Data...Driven by Need
- Variable Quality and Potentially Inconsistent Taxonomy
- What is the Truth?

#### Business Unit

Single Source of Truth

Industry Metrics

3<sup>rd</sup> Party Data