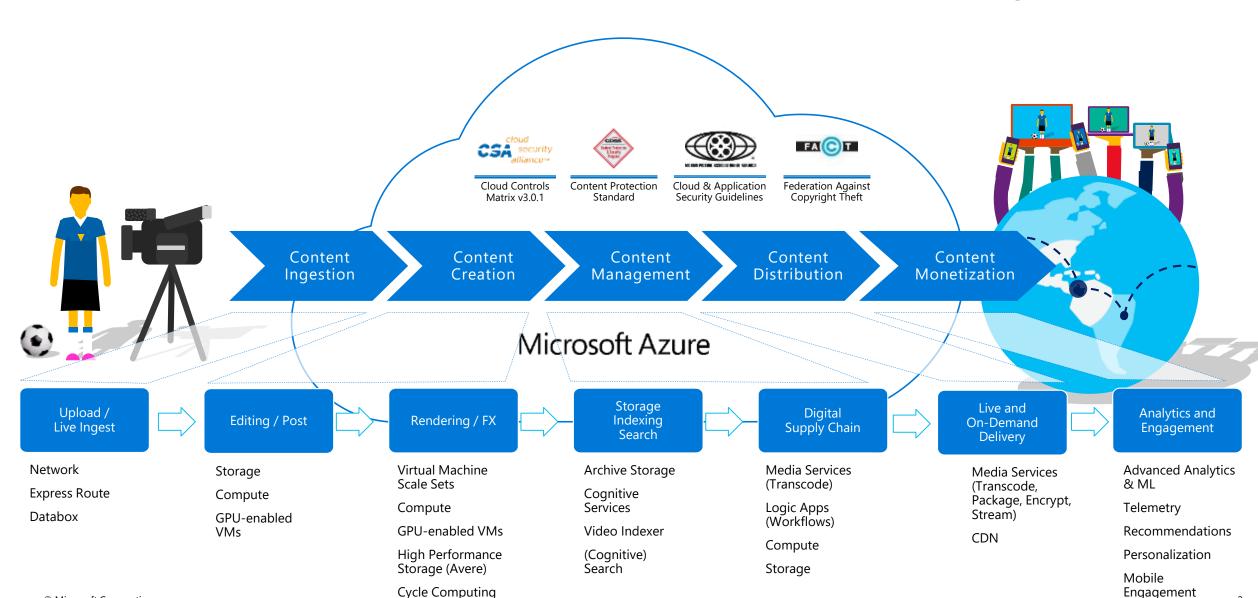

## Rich set of Azure services across the content lifecycle

© Microsoft Corporation