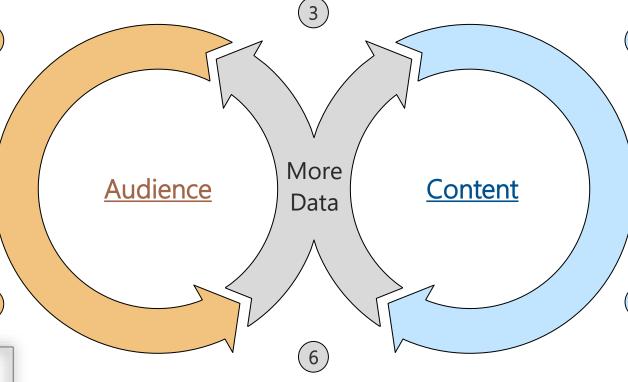

## The digital feedback loop in media Driving engagement, targeting, and smart content investments

Media Co. delivers TV and movies to customers via an on-demand streaming service

Al-powered content indexing and recommendations point customers towards content that matches their interests

Viewing telemetry is tracked and combined with reviews to understand customer preferences

Media Co. refines recommendation algorithms, provides personalized experiences and targeted advertising opportunities based on individual customer preferences

Aggregate customer preferences inform content acquisition strategy

Media Co. completes the cycle by capturing customer usage data across its updated catalog of shows