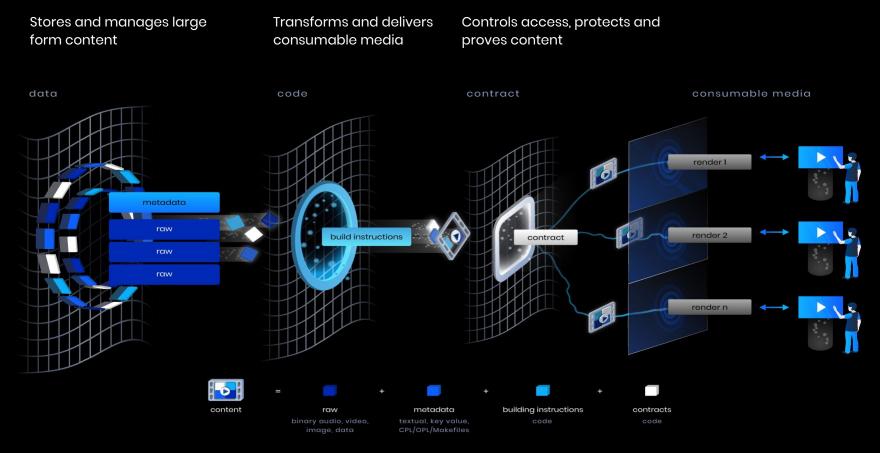

### **Eluvio Content Fabric**

#### • New Global Substrate

- $\circ$  Neither Cloud nor CDN
- Premium Video from Master to Consumable
- Eliminates need for transcoding, databases, microservices, CDN

#### • Single Software Stack

- Decentralized Data Distribution & Storage Protocol
- BW/Storage Efficient
- Ultra Fast Routing and Video, Just in Time
- Versioned and Access Controlled (blockchain)
- ML Tagged Content
- Monetizable
- Network of Nodes @ Inet Xchange Points