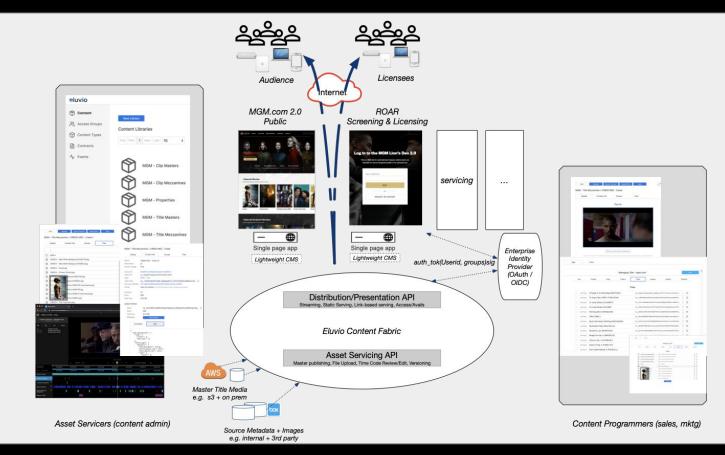

capabilities, economics of cloud.

>>Preservation includes means to access and edit.

>>Individual user ids, access correlates & efficient.

>>Creation is secure; adapts to changing threats.

>>Individual media interrelated with universal linking.

>>Workflows dynamic from data formats, metadata.

>>Workflows have real-time iteration and feedback.

### Agenda

#### Background

- MGM Supply Chain Architecture
- Eluvio Content Fabric
- Single Substrate of Active Content (Media, Metadata, Code linked)
- Streaming/Servicing from Source, Just-in-Time (Highest Quality)
- Re-use/re-versioning of Source without File Copies
- Inter-object Linking for Static and Dynamic Presentation
- Content Security does not trust the infrastructure
- Access and Rights control built-in

#### **MGM Architecture**



### **Eluvio Content Fabric**

#### • New Global Substrate

- $\circ$  Neither Cloud nor CDN
- Premium Video from Master to Consumable
- Eliminates need for transcoding, databases, microservices, CDN

#### • Single Software Stack

- Decentralized Data Distribution & Storage Protocol
- BW/Storage Efficient
- Ultra Fast Routing and Video, Just in Time
- Versioned and Access Controlled (blockchain)
- ML Tagged Content
- Monetizable
- Network of Nodes @ Inet Xchange Points

### Fabric Technology



#### Legend



#### **Eluvio Content Fabric**

Frankfurt

22

ミズ

AWS Google Axure

AWS Google Axure

London

### Single Substrate of Active Content

- Single object for Active Servicing & Streamable on Ingest
- Media, metadata, static content/image, and code linked and versioned
- Ingest by refer