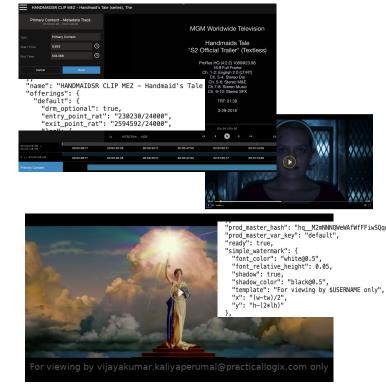

## Example

| Display             | Content Info                                                                                                                                                           | Groups | Files                                                                                                                                                                                                                   |                                                                                                                                                                                                                            | м       | GM - Title Mez: | zanines > CREE                                                                               |
|---------------------|------------------------------------------------------------------------------------------------------------------------------------------------------------------------|--------|-------------------------------------------------------------------------------------------------------------------------------------------------------------------------------------------------------------------------|----------------------------------------------------------------------------------------------------------------------------------------------------------------------------------------------------------------------------|---------|-----------------|----------------------------------------------------------------------------------------------|
| Name:               | CREED MEZ - Creed 🗹                                                                                                                                                    |        |                                                                                                                                                                                                                         |                                                                                                                                                                                                                            |         |                 |                                                                                              |
| Description:        | Ľ                                                                                                                                                                      |        |                                                                                                                                                                                                                         |                                                                                                                                                                                                                            |         | Display         | Content Info                                                                                 |
| Access charge:      | Free                                                                                                                                                                   |        |                                                                                                                                                                                                                         |                                                                                                                                                                                                                            |         |                 |                                                                                              |
| Library ID:         | ilib3691LecDh9yNyqKHp                                                                                                                                                  | wXtm   | Back Manage                                                                                                                                                                                                             | Custom Contract Upload Par                                                                                                                                                                                                 | ts Apps | 2               |                                                                                              |
| Object ID:          | iq_3hgQF2zbqQtnwjV1F                                                                                                                                                   | AJSuE  |                                                                                                                                                                                                                         |                                                                                                                                                                                                                            |         |                 |                                                                                              |
| Type:               | MGM - Title                                                                                                                                                            | MGI    | M - Title Mezzanines > CR                                                                                                                                                                                               | EED MEZ - Creed                                                                                                                                                                                                            |         | illery          |                                                                                              |
| Type Hash:          | hq_719HRL5R1SfTmWd                                                                                                                                                     | LJNAB  |                                                                                                                                                                                                                         |                                                                                                                                                                                                                            |         | PEED - Mai      | n Slider Backgroun                                                                           |
| Contract Address:   | 0xc1e6abb3866b2ab6de                                                                                                                                                   | ee6f97 | Display Content Inf                                                                                                                                                                                                     | fo Groups                                                                                                                                                                                                                  | Files   |                 | Tonder Buckgroun                                                                             |
| Owner:              | mgm-elv-serban (0x4c605                                                                                                                                                | 108329 |                                                                                                                                                                                                                         |                                                                                                                                                                                                                            |         | REED - Mai      | n Slider Backgro                                                                             |
| Versions:           | 27                                                                                                                                                                     |        |                                                                                                                                                                                                                         | Play hls                                                                                                                                                                                                                   |         | REED - Pos      | ter.jpg ←                                                                                    |
| Parts:              | 569                                                                                                                                                                    |        |                                                                                                                                                                                                                         |                                                                                                                                                                                                                            |         |                 | nary Portrait.png                                                                            |
| "log"<br>"Le<br>"er | zzanine": {                                                                                                                                                            | JPKap  |                                                                                                                                                                                                                         |                                                                                                                                                                                                                            |         | REED - Title    | kground D<br>kground W<br>H ero DES<br>H ero DES<br>I H ero MO<br>the ro MO<br>Treatment.png |
| },<br>"offe<br>"de  | <pre>rrings:: { ffault": {     drm_optional": false     entry_point_rat": nu     exit_point_rat": nu     'log": {         "Level": 3,         "Level": 3,     } </pre> | 11.    | Kap241 MijUkj7JycMtBqoE1 bzyr965chgV<br>profile=hls-j68authorization=vgJxc381V;<br>OUjbGIMY25MUSYROCXXIOaXFLSHB<br>kMDICQmE4MmRIYzgILCJxaWQiOUjbc<br>3JIcXVpcmVkijpmYWz22SwiaWF0ijoxN1<br>JEYQ4YLJyUkpBeVHTCVWNOMKIDQXN | urg5KU9HPa3b4Wv8FZ3GEEj2rep/playo<br>2VfaWQiOJpc3BjMUJvb1JOWV5MnY2M0h<br>3WHRZWo4a1MddislamFizHIIOilweDc0hz<br>99M2hnUUYyemJxUXRud2pWMV8B5INTR<br>gxODc2NzkvLCJieHAIOjE10DE5NijMxOTz<br>gpdVr8xQmhETHIOaUdtRGZOcjYxTTNnZ29 |         |                 | Pri<br>Co<br>La<br>Oo<br>Oo<br>So<br>Se<br>Se                                                |

| ack         | Manage Custo                                                 | om Contract Up                          | load Parts             | Apps        |             |                      |                      |             |
|-------------|--------------------------------------------------------------|-----------------------------------------|------------------------|-------------|-------------|----------------------|----------------------|-------------|
| - Title Mea | zzanines > CREED                                             | MEZ - Creed                             |                        |             |             |                      |                      |             |
| Display     | Content Info                                                 | Groups                                  |                        | Files       | ]           |                      |                      |             |
| 2           |                                                              |                                         |                        |             |             |                      |                      |             |
| illery      |                                                              |                                         |                        |             |             |                      |                      |             |
| REED - Ma   | ain Slider Background                                        | DESKTOP.png                             |                        |             |             |                      |                      |             |
| REED - Ma   | ain Slider Backgrol 🛛 🔿                                      | Eluvio Core                             | × +                    |             |             |                      |                      |             |
| REED - Po   | ster.jpg                                                     |                                         | tfabric.io/#/apps/Vide |             |             |                      |                      | 9 📵   🗊 🔞 : |
| REED - Pri  | man Dantrait man                                             | CREED CLIP MEZ - Creed                  |                        |             |             |                      |                      |             |
|             | kground D<br>kground W<br>H ero DES<br>H ero DES<br>H ero MO | Michael B. Jordan                       |                        |             |             |                      |                      |             |
| REED - Tit  | le Treatment.png                                             |                                         |                        |             |             | 03+01+25+05<br>∢ ♪ → |                      |             |
|             | £01021                                                       |                                         |                        | 00:00:45:14 |             |                      | 01:40 08 CO.01:58:14 | 00.02.18.20 |
|             |                                                              | 00.00.00.00.00.00.00.00.00.00.00.00.00. | 03/00/27/08            | ODIDO/45/14 | 00.01103.20 | 00101122102 001      | 0140.08 00.01158.14  | 00.0210.20  |
|             |                                                              | ty Detection                            | 1.1                    |             | 1           | 1 1 1                |                      | 11 1        |
|             | Landes                                                       | ark Recognition                         |                        |             |             |                      |                      |             |
|             |                                                              | Detection 🔍                             |                        |             |             |                      |                      |             |
|             | Optical<br>Recogn                                            | Character ®<br>ition                    | <b>I</b> 1             |             |             | 11 <b>I</b> I        |                      |             |
|             | Segne                                                        | 1t Labels                               |                        |             |             |                      |                      |             |