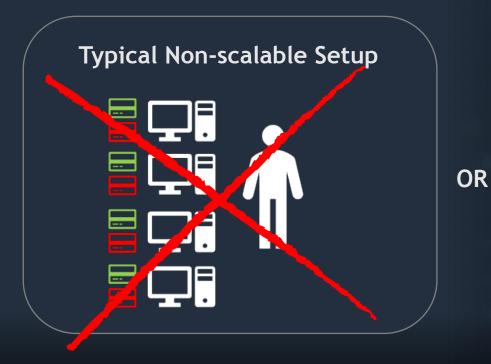

# ..Need a Bigger Boat

You cant solve a problem on the same level that it was created. You have to rise above it to the next level.

Albert Einstein