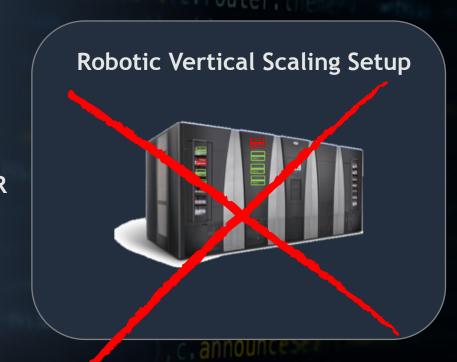

# ..Need a Bigger Boat

You cant solve a problem on the same level that it was created. You have to rise above it to the next level.

Albert Einstein