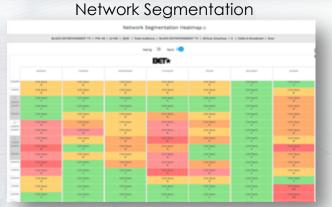

## RSG & Audience THE ML-AI PLATFORM FOR PROGRAMMING RESEARCH

5 Ways To Use Machine Learning & AI to Massively Grow Revenues

## DECODE DATA FOR RADICAL INSIGHTS Forecasting Audience Journeys