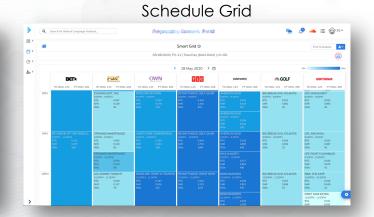

## RSG & Audience THE ML-AI PLATFORM FOR PROGRAMMING RESEARCH

5 Ways To Use Machine Learning & AI to Massively Grow Revenues

## RSG Audience INTRODUCING THE PLATFORM