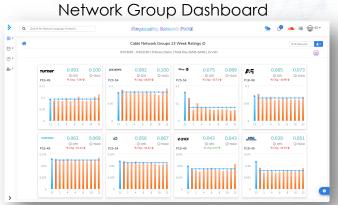

## RSG & Audience THE ML-AI PLATFORM FOR PROGRAMMING RESEARCH

5 Ways To Use Machine Learning & AI to Massively Grow Revenues

## RSG Audience INTRODUCING THE PLATFORM