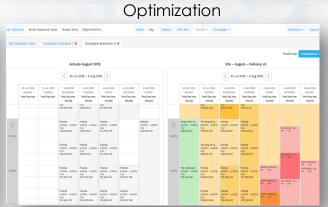

## RSG & Audience THE ML-AI PLATFORM FOR PROGRAMMING RESEARCH

5 Ways To Use Machine Learning & AI to Massively Grow Revenues

## DECODE DATA FOR RADICAL INSIGHTS Forecasting Audience Journeys