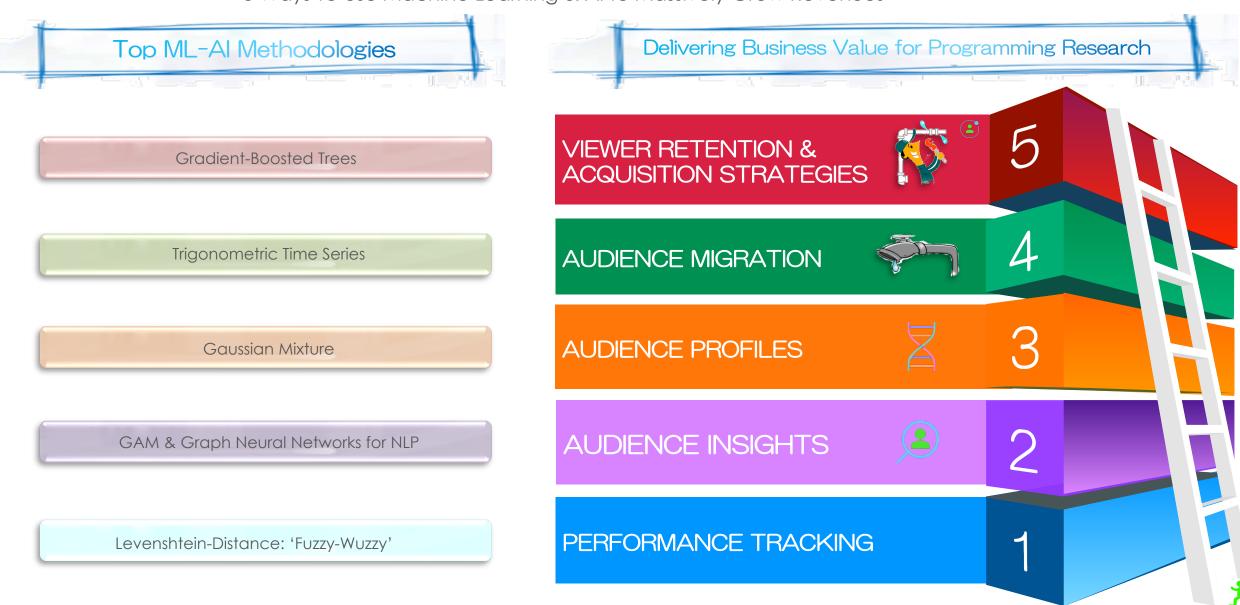

## RSG & Audience THE ML-AI PLATFORM FOR PROGRAMMING RESEARCH

5 Ways To Use Machine Learning & AI to Massively Grow Revenues