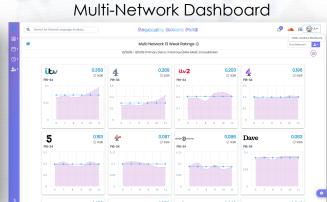

## RSG & Audience THE ML-AI PLATFORM FOR PROGRAMMING RESEARCH

5 Ways To Use Machine Learning & AI to Massively Grow Revenues

## RSG Audience INTRODUCING THE PLATFORM