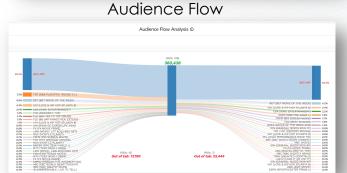

## RSG & Audience THE ML-AI PLATFORM FOR PROGRAMMING RESEARCH

5 Ways To Use Machine Learning & AI to Massively Grow Revenues

## DECODE DATA FOR RADICAL INSIGHTS Forecasting Audience Journeys