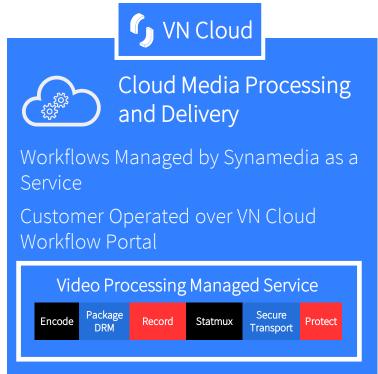

#### VN Cloud

Fully Managed Video Processing Service, from Source to Distribution

### VN Cloud Workflows

|                 | Workflows  |                |         |                              |                                   |
|-----------------|------------|----------------|---------|------------------------------|-----------------------------------|
|                 | Encode     | Package<br>DRM | Record  | Mux<br>Statmux<br>Scrambling | Reliable &<br>Secure<br>Transport |
| Low Latency ABR | $\odot$    | $\bigcirc$     | $\odot$ |                              | $\odot$                           |
| Broadcast       | $\odot$    |                |         | $\odot$                      | $\odot$                           |
| PowerVu         | $\bigcirc$ |                |         | $\odot$                      | $\odot$                           |
| Connect         | $\odot$    |                |         |                              | $\odot$                           |
| ATSC 3.0        | $\bigcirc$ | $\bigcirc$     |         | $\odot$                      | $\odot$                           |