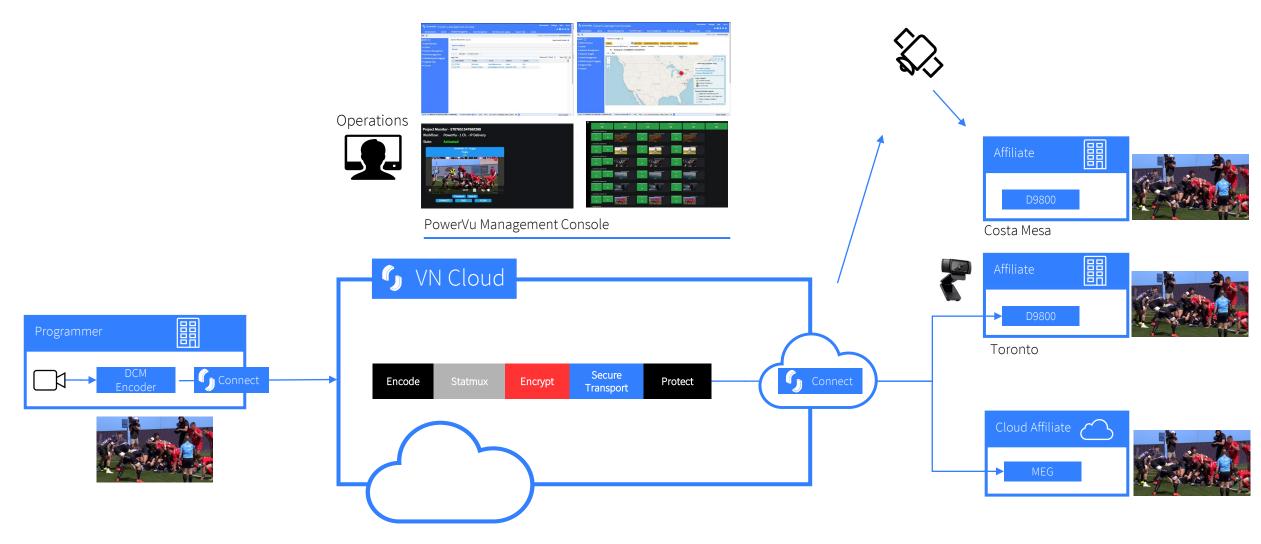

|
| Connect         | $\odot$    |                |         |                              | $\odot$                           |
| ATSC 3.0        | $\bigcirc$ | $\bigcirc$     |         | $\odot$                      | $\odot$                           |







| Consumption |            |                      |  |  |
|-------------|------------|----------------------|--|--|
| 24 x 7      | Event      | Disaster<br>Recovery |  |  |
| $\odot$     | $\odot$    | $\odot$              |  |  |
| $\bigcirc$  |            | $\odot$              |  |  |
| $\bigcirc$  | $\bigcirc$ | $\odot$              |  |  |
| $\bigcirc$  | $\bigcirc$ | $\odot$              |  |  |
| $\odot$     | $\odot$    | $\odot$              |  |  |

#### VN Cloud - Power Vu Next-Gen Media Distribution





# Synamedia