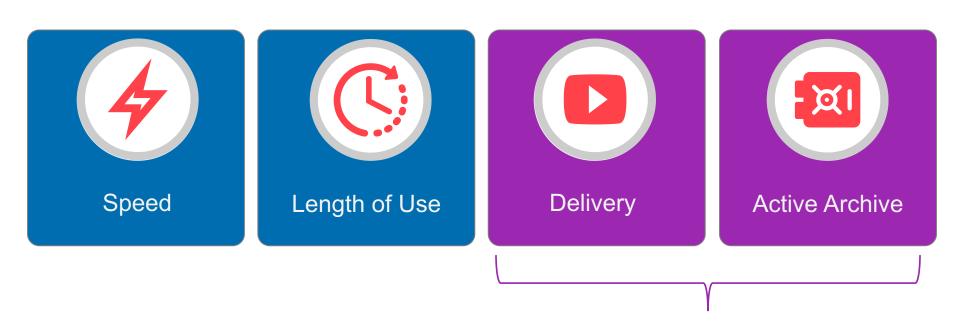

#### **Evolving Video Storage Requirements for Asset Reuse**

On-prem S3 Object Storage or Cloud?