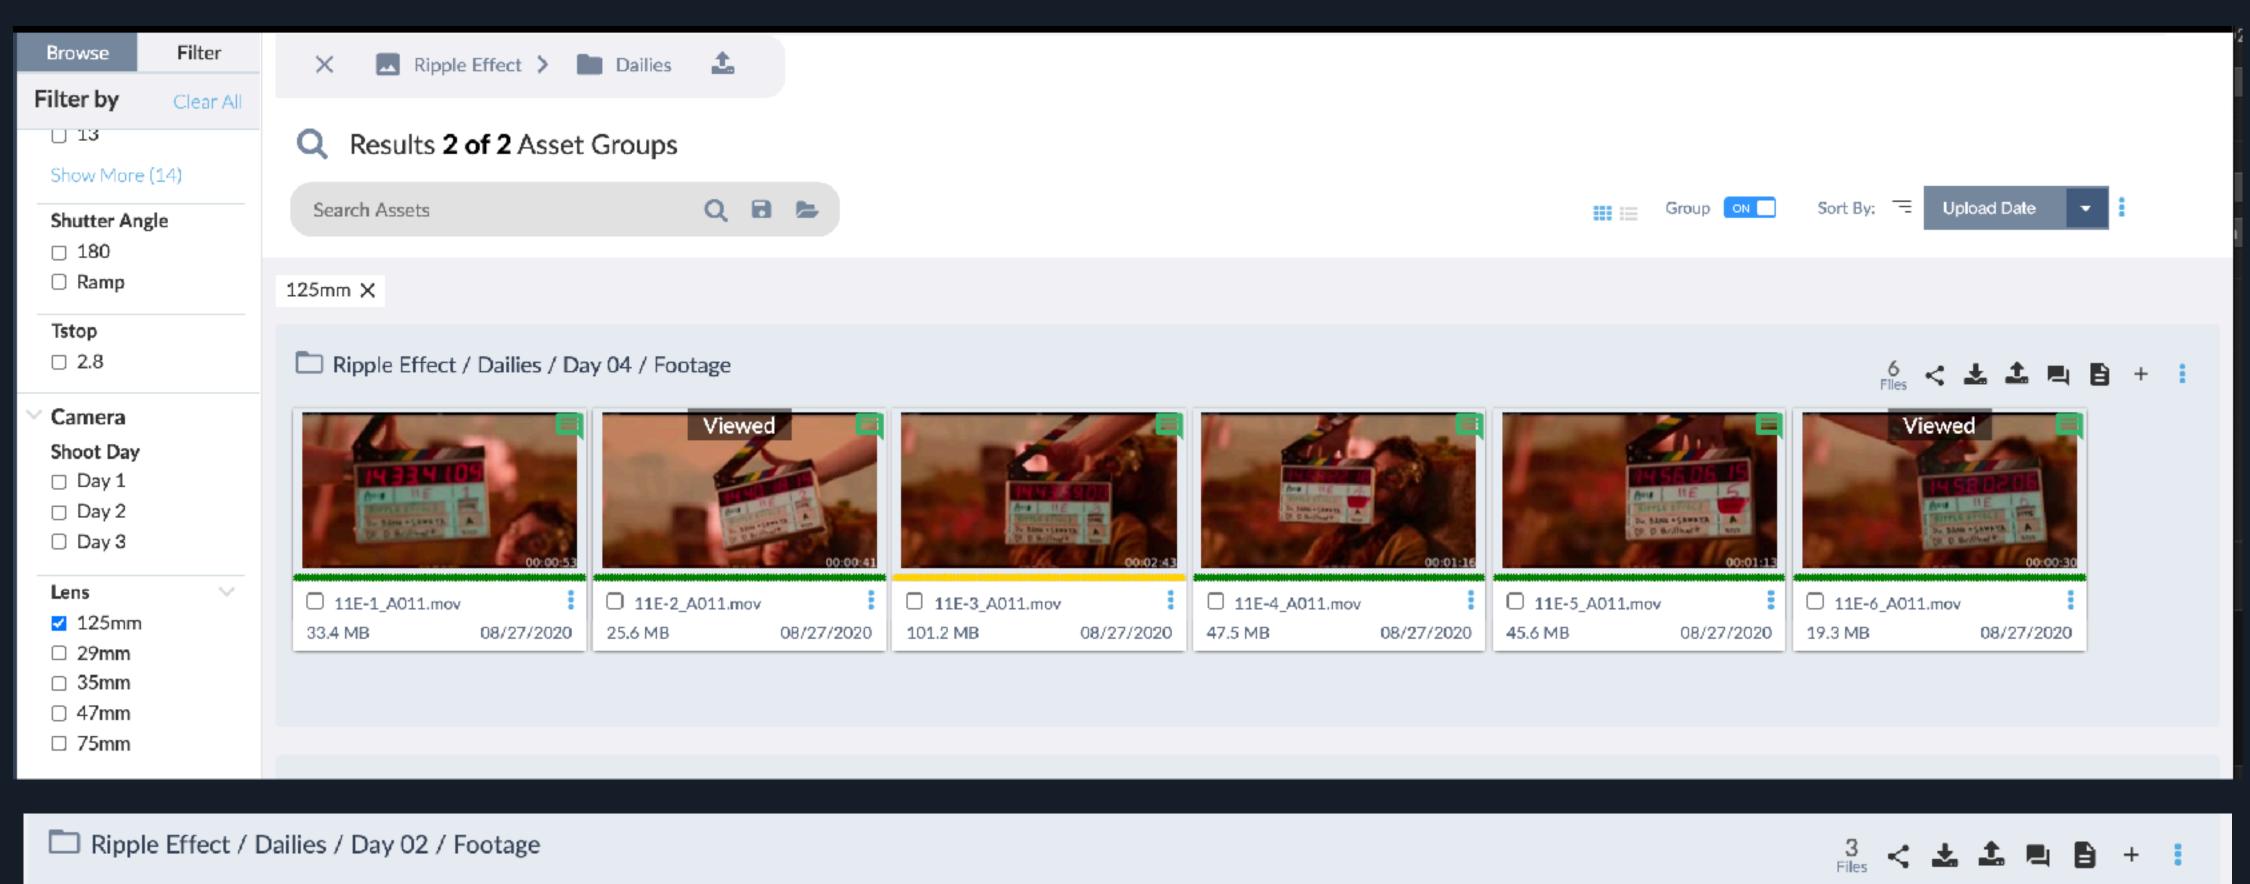

# The Possibilities of the Connected Virtual Set

## Onset Ecosystem

Lighting board programming

Audio files



PERFORCE

LED wall calibration files





360 VR Witness Cam

 Set reference photos for reconstruction or HDR capture

BTS









Camera







Mocap









Live Broadcast





# Onset Pipeline



### C4 Hash & Onset Metadata

#### File Information

File Name

7-1\_A010.mov

Insert Date File Size File ID Asset Group ID

08/27/2020 40.7 MB 10831 520

File Type

Video

C4ID

c411EWDFmx9eACnzJiFbZZZodrr92EAqSLyuBiuxMvPyqf8nra26h5oVN v8CCBjv1swSC3UU2DCLniHEqCQ3wDVgvg



## Enabling Search and Visibility





## Realtime Production