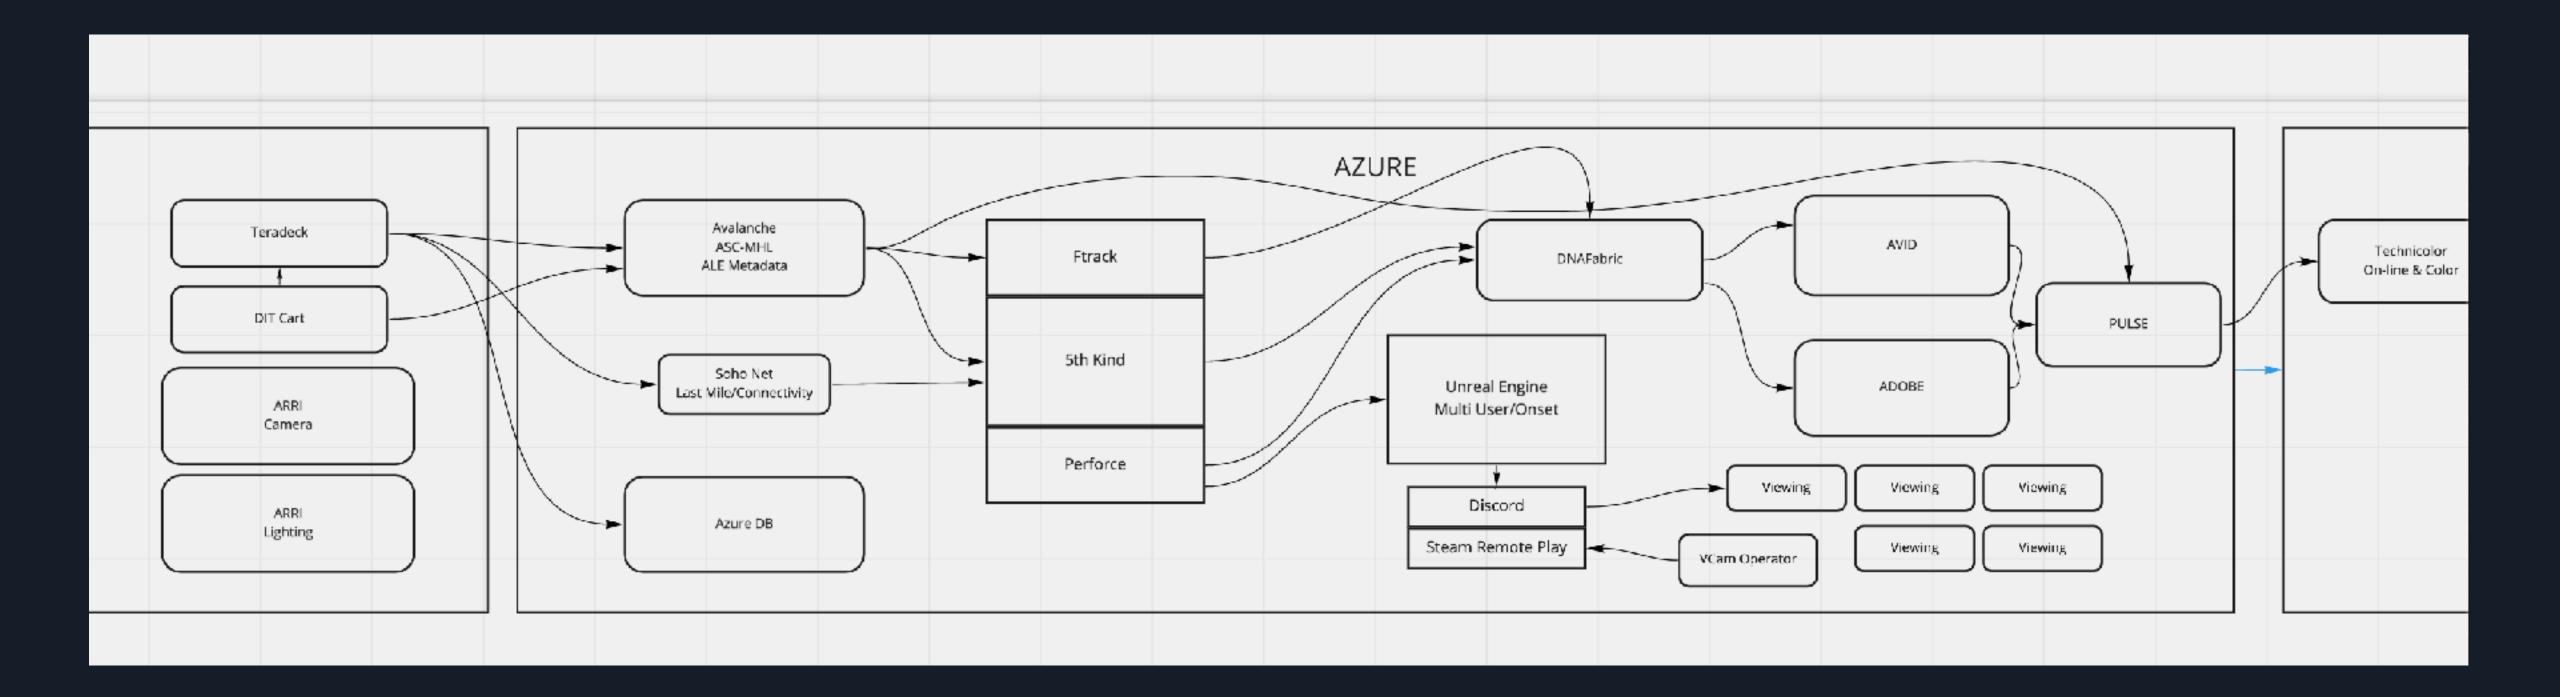

## Onset Ecosystem

Lighting board programming

Audio files

PERFORCE

LED wall calibration files

360 VR Witness Cam

 Set reference photos for reconstruction or HDR capture

BTS

Camera

Mocap

Live Broadcast

# Onset Pipeline