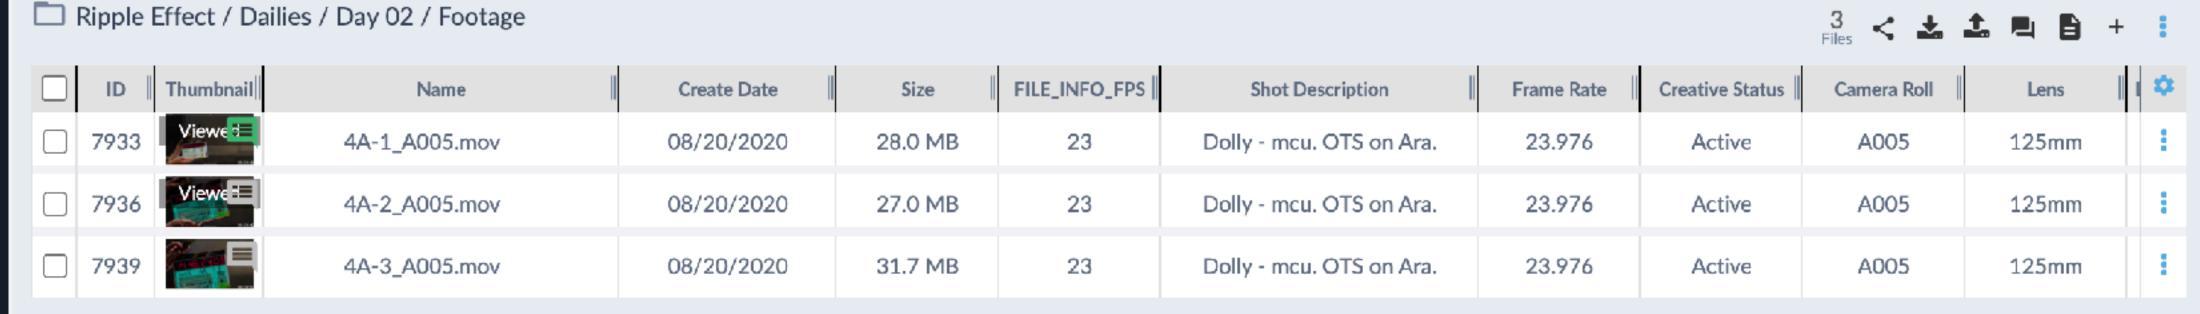

# The Possibilities of the Connected Virtual Set

## Onset Ecosystem

Lighting board programming

Audio files



PERFORCE

LED wall calibration files





360 VR Witness Cam

 Set reference photos for reconstruction or HDR capture

BTS









Camera







Mocap









Live Broadcast





# Onset Pipeline



### C4 Hash & Onset Metadata

#### File Information

File Name

7-1\_A010.mov

Insert Date File Size File ID Asset Group ID

08/27/2020 40.7 MB 10831 520

File Type

Video

C4ID

c411EWDFmx9eACnzJiFbZZZodrr92EAqSLyuBiuxMvPyqf8nra26h5oVN v8CCBjv1swSC3UU2DCLniHEqCQ3wDVgvg



## Enabling Search and Visibility





## Realtime Production