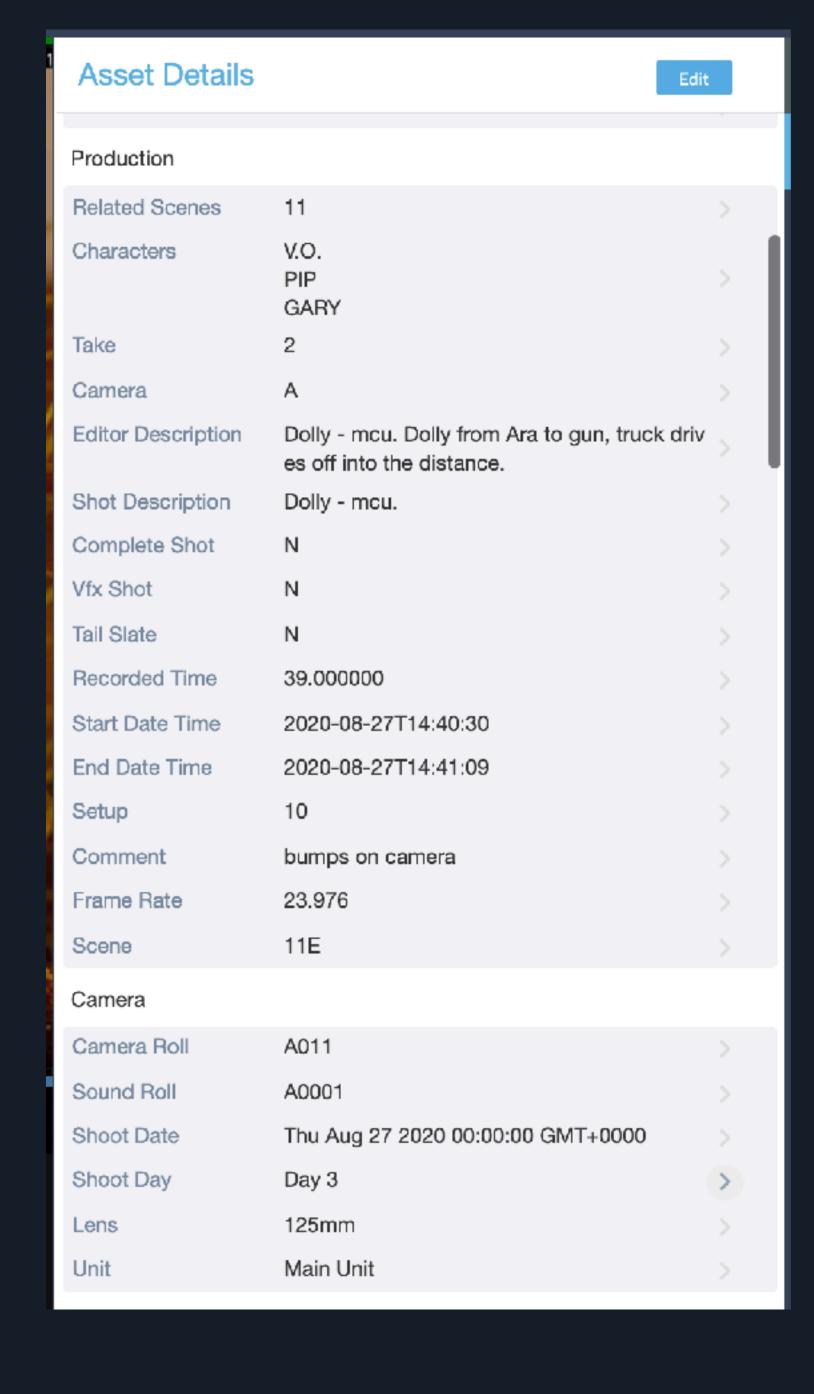

### C4 Hash & Onset Metadata

#### File Information

File Name

7-1\_A010.mov

Insert Date File Size File ID Asset Group ID

08/27/2020 40.7 MB 10831 520

File Type

Video

C4ID

c411EWDFmx9eACnzJiFbZZZodrr92EAqSLyuBiuxMvPyqf8nra26h5oVN v8CCBjv1swSC3UU2DCLniHEqCQ3wDVgvg