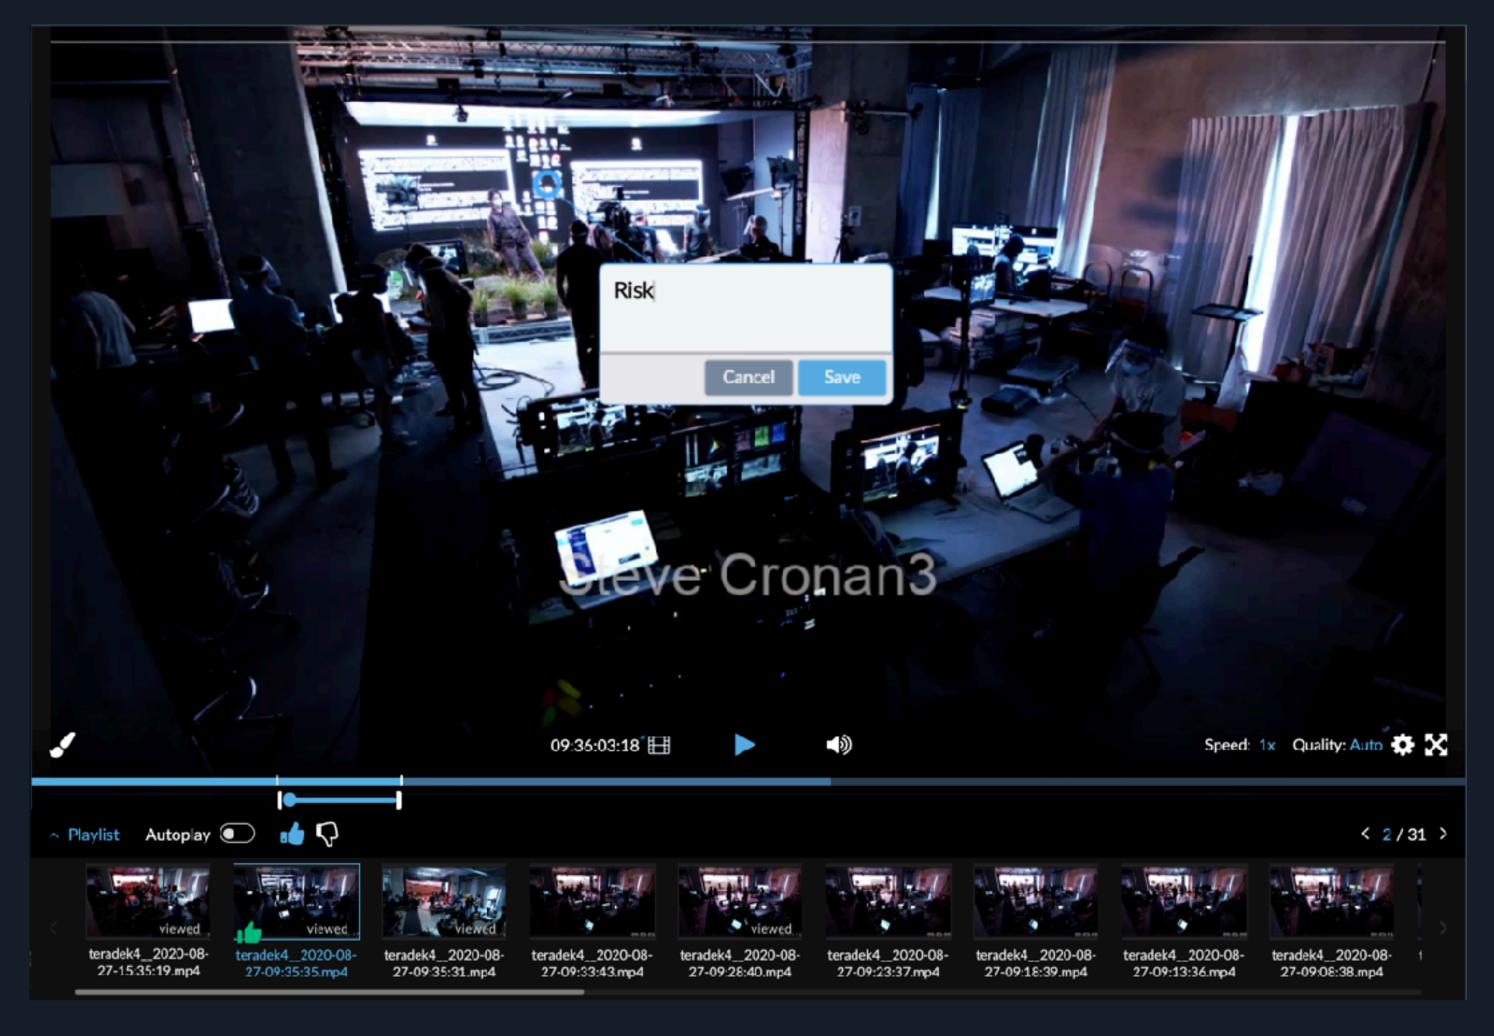

## Onset Ecosystem

Lighting board programming

Audio files

PERFORCE

LED wall calibration files

360 VR Witness Cam

 Set reference photos for reconstruction or HDR capture

BTS

Camera

Mocap

Live Broadcast