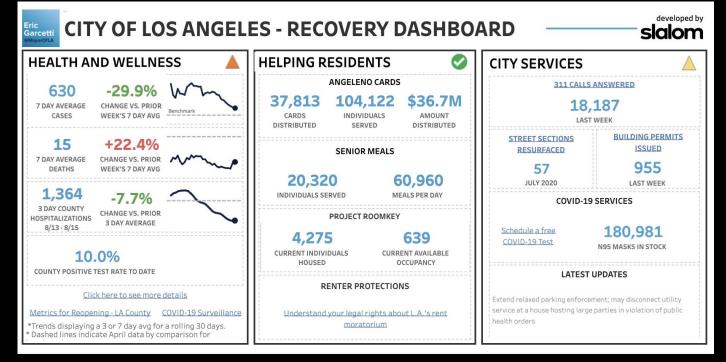

### FREE EMERGENCY MEALS FOR SENIORS

A free home delivery meal program for seniors in the City of Los Angeles. To apply for the program and get more information:

Visit Coronavirus.LACity.org/SeniorMeals

### L.A. CARES Corps

Connecting L.A. Businesses to Federal SBA Loans during COVID-19

#### **LA Represents**

LA Represents is an unprecedented legal assistance initiative to help thousands of Angelenos who are facing extreme hardship due to the COVID-19 pandemic.

## LOGISTICS VICTORY

City of L.A. Resource Guide for Immigrants during COVID-19 crisis Coronavirus: What You Need to Know about L.A.'s Renter Protections

Corona-Virus.LA/Resources

| Neighborhood Councils | Neighborhood Leaders and Liaisons | Population of Los Angeles |  |  |
|-----------------------|-----------------------------------|---------------------------|--|--|
| 99                    | 1,297                             | 3,792,621                 |  |  |