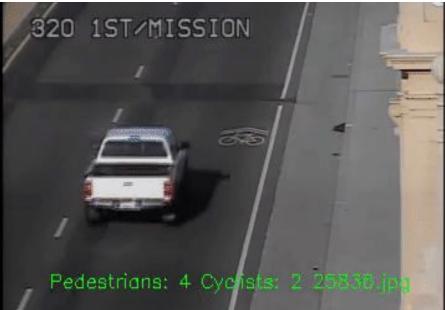

KE

ShakeAlertLA will send you a notification when an earthquake happens in Los Angeles. You can get ready and learn how to recover from earthquakes so you are prepared when you get an alert.

Terms of Use

1

Quake Map

Home





413

Recovery

64

### ShakeAlertLA

III T-Mobile LTE

111

Prepar

an ear

#### GET PREPARED FOR AN EARTHQUAKE

ShakeAlertLA will send you a notification when an earthquake happens in Los Angeles. You can get ready and learn how to recover from earthquakes so you are prepared when you get an alert.

7:41 AM

Earthquake! Earthquake! An earthquake is happening, you may feel weak shaking at your location!

Dismiss

View on Map

View recent earthquakes

17

Recover from an earthquake

#### About ShakeAlertLA

Terms of Use

1





# \* Mobility and Traffic Safety









## City of Los Angeles data for Sustainable Development Goal indicators

Click on each goal, or search, for City of Los Angeles statistics for Sustainable Development Goal global indicators.