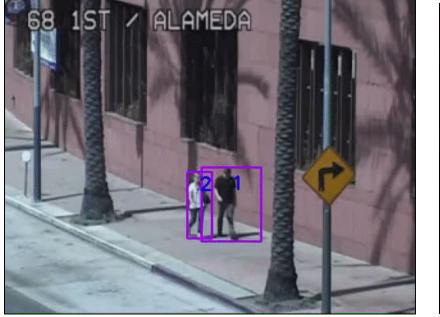

UAKE

ShakeAlertLA will send you a notification when an earthquake happens in Los Angeles. You can get ready and learn how to recover from earthquakes so you are prepared when you get an alert.

Terms of Use

1

Quake Map

Home





413

Recovery

64

### ShakeAlertLA

III T-Mobile LTE

111

Prepar

an ear

#### GET PREPARED FOR AN EARTHQUAKE

ShakeAlertLA will send you a notification when an earthquake happens in Los Angeles. You can get ready and learn how to recover from earthquakes so you are prepared when you get an alert.

7:41 AM

Earthquake! Earthquake! An earthquake is happening, you may feel weak shaking at your location!

Dismiss

View on Map

View recent earthquakes

17

Recover from an earthquake

#### About ShakeAlertLA

Terms of Use

1





# \* Mobility and Traffic Safety









## City of Los Angeles data for Sustainable Development Goal indicators

Click on each goal, or search, for City of Los Angeles statistics for Sustainable Development Goal global indicators.