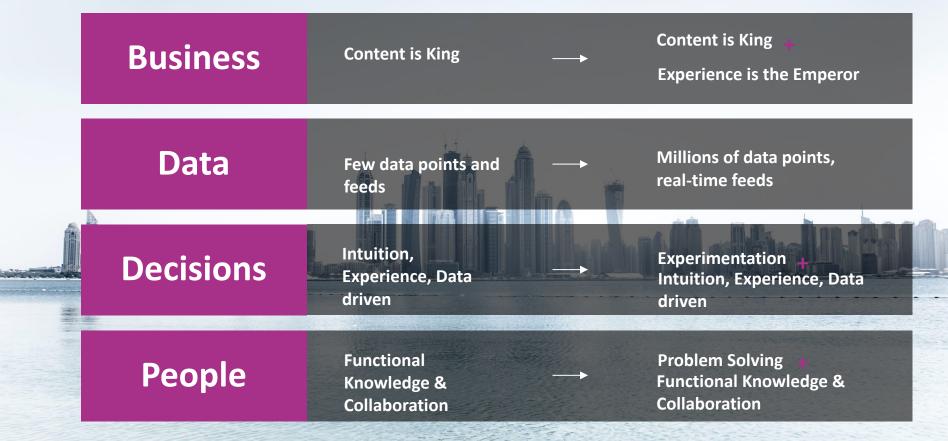

# A paradigm shift is needed now for the **Entertainment Industry...**

## ... to re-orient, decide and act, Industry need to virtually replicate their environment