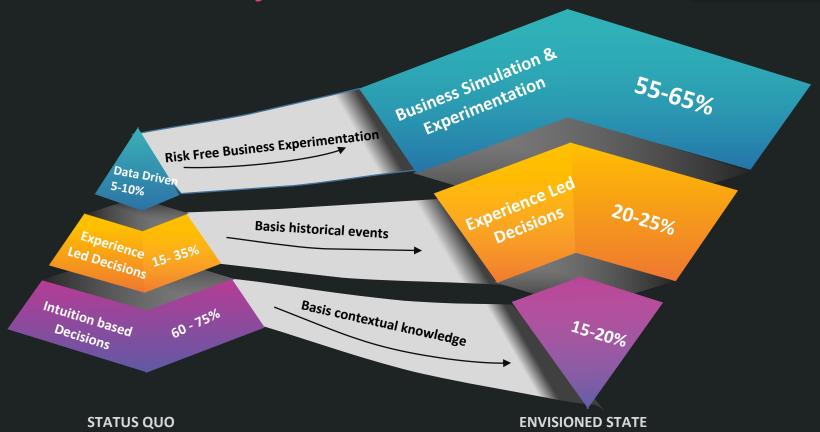

## ... to re-orient, decide and act, Industry need to virtually replicate their environment

## With TCS TwinX<sup>TM</sup>, we are enabling business experimentation for our customers