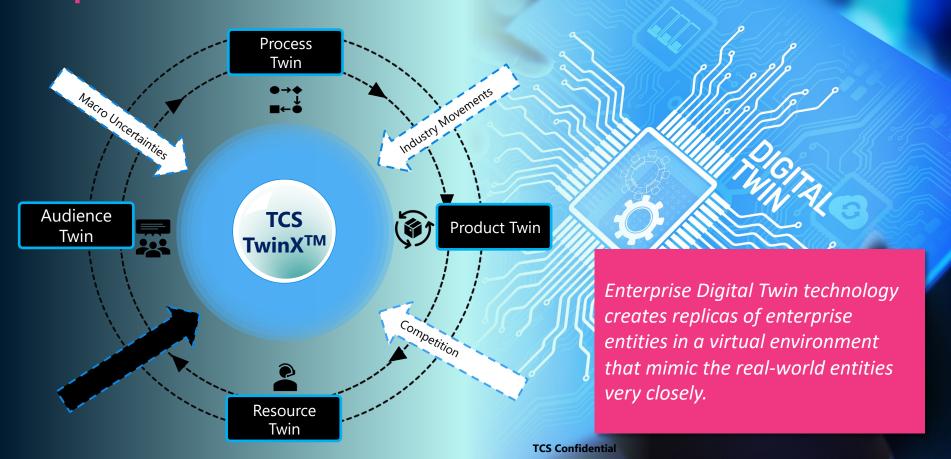

#### **Digital Twins brings together**

- Behavioural modelling of the entity to realise future "goals"
- Agents/agencies of an enterprise like employees
- Models learning from the agents (AI models, human experts) and reality

## With TCS TwinX<sup>TM</sup>, we are enabling business experimentation for our customers

#### TCS TwinX Modules for the Entertainment Industry