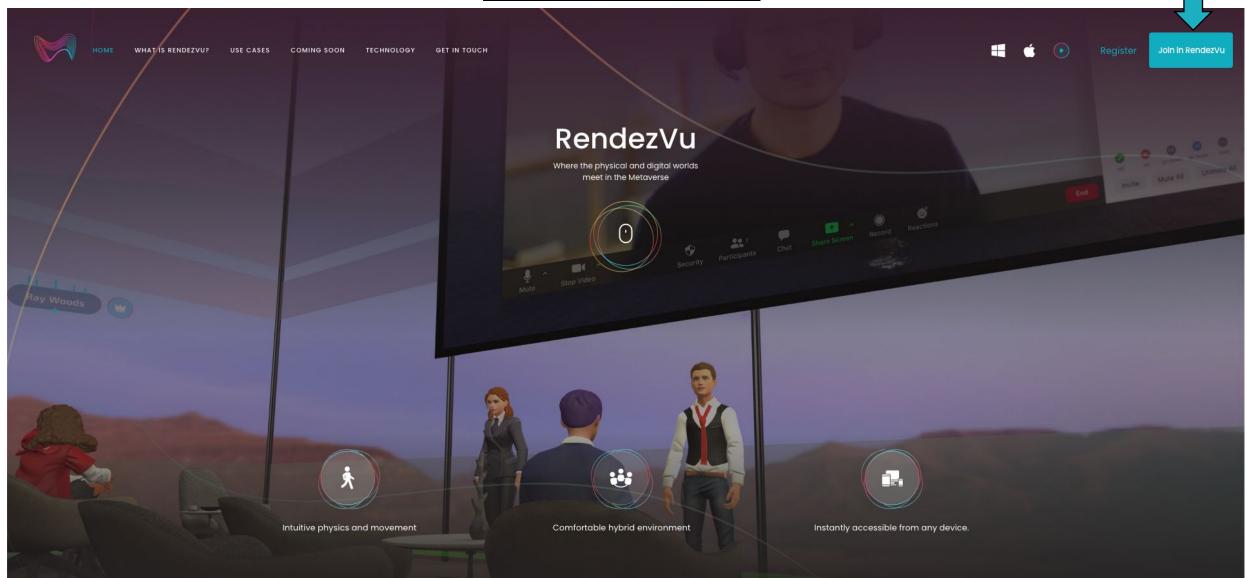

### Step 6: Click 'Play Online'

Select the Play icon or 'Play Online' from the drop-down under your name to enter the MESAverse

SCOT

PLAY ONLINE

ADMIN

WHAT IS RENDEZVU? USE CASES COMING SOON TECHNOLOGY GET IN TOUCH