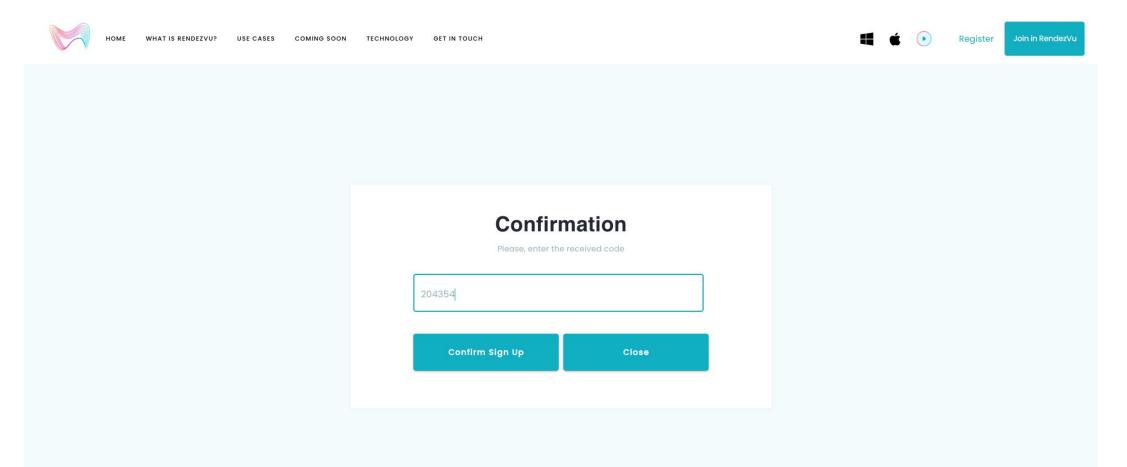

#### **Step 4: Enter Confirmation Code**

#### Enter Confirmation Code. This completes sign-up process.