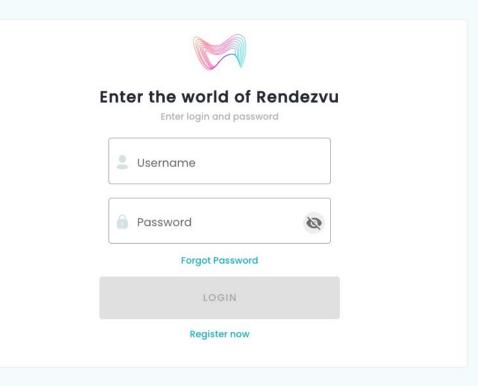

#### **Step 5:** Use Email address and newly created password to log in.

HOME

WHAT IS RENDEZVU? USE CASES COMING SOON TECHNOLOGY

IOLOGY GET IN TOUCH