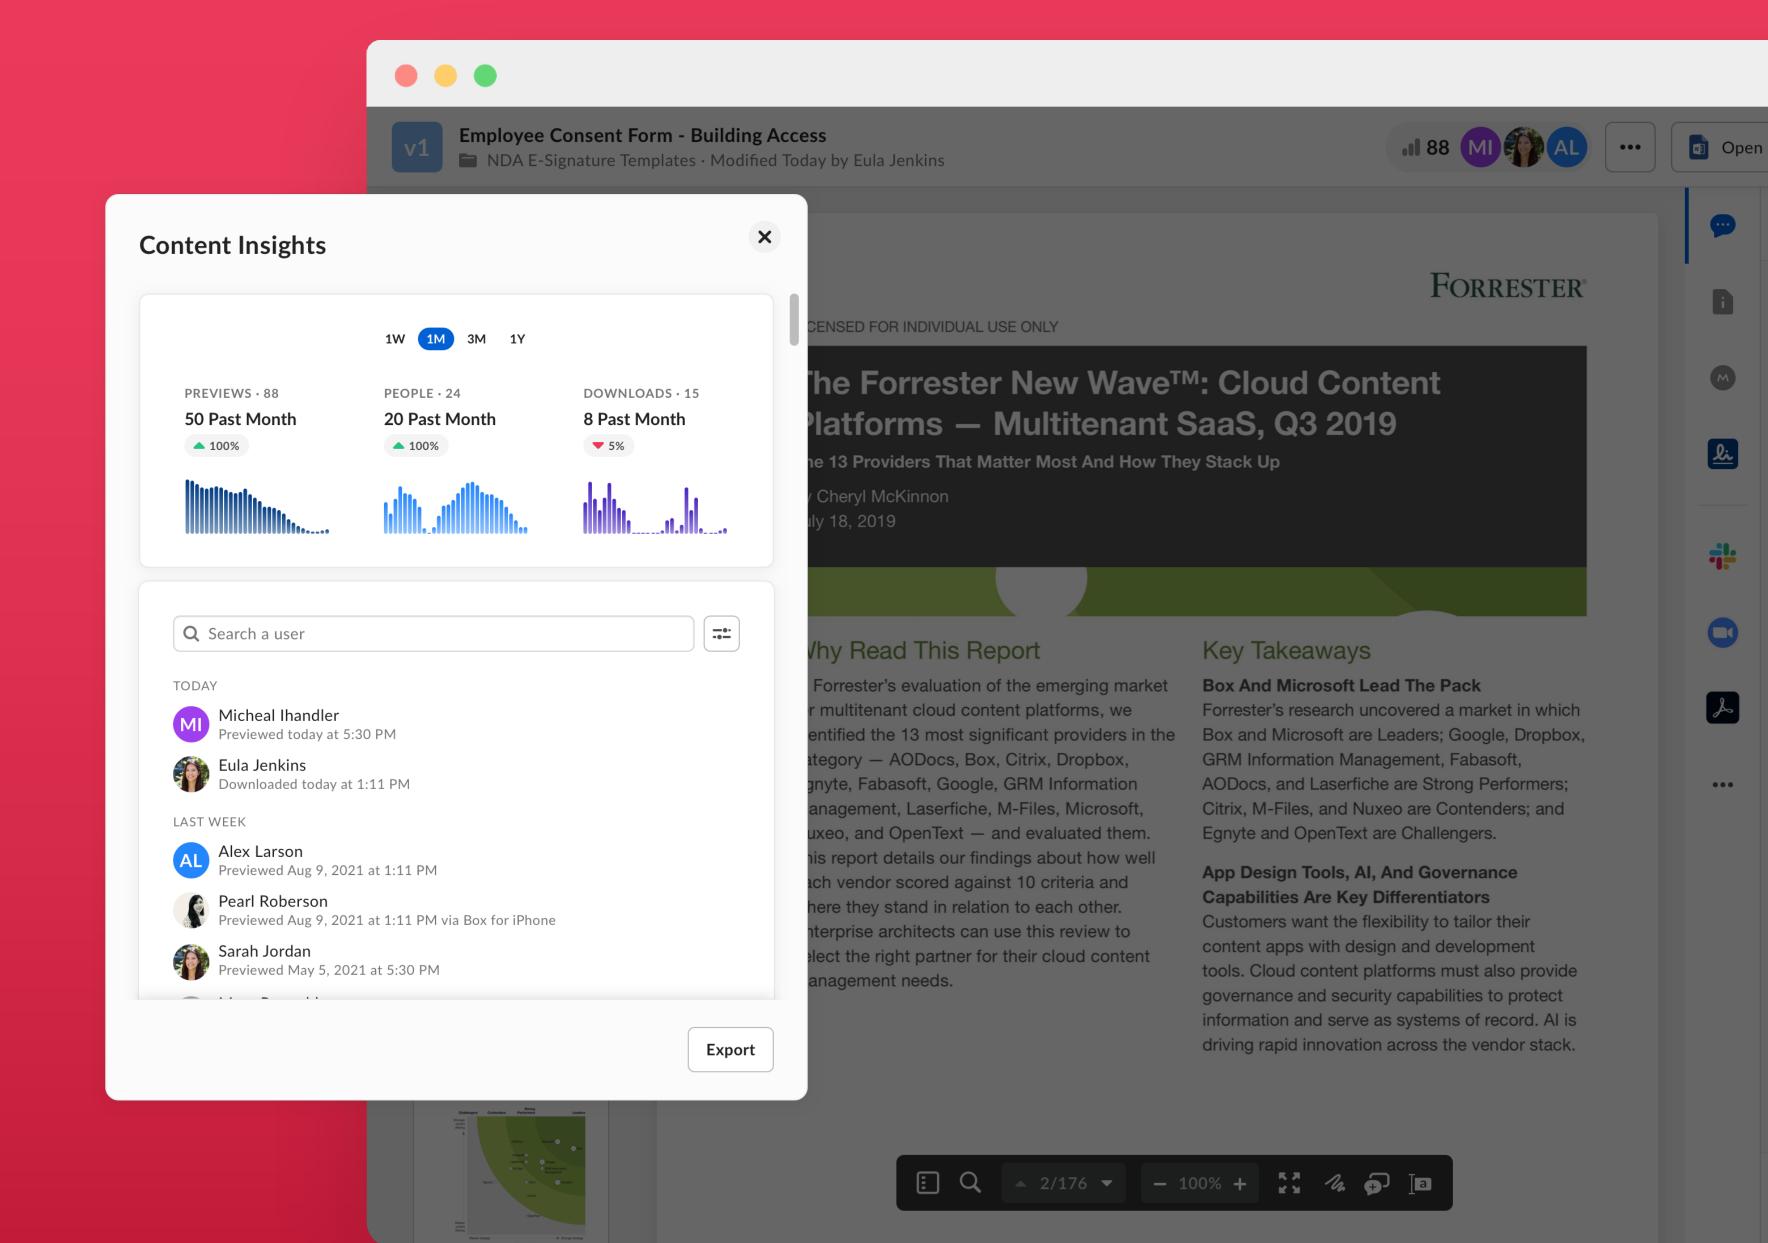

API

Manage user sessions more efficiently through new API session termination controls





#### **Smart Access**

Built-in data leakage prevention (DLP) across file types



#### **Threat Detection**

Detect user and content-centric threats

Powered by advanced machine learning



## Protect your content

Frictionless security and compliance





## **Empower your people**

Seamless collaboration and workflow





Connect your businets with all your applications



## Box Canvas

Rich, interactive visual collaboration and whiteboarding



New product development

Sales account planning

Marketing campaign creation

Retail store merchandising

## Box Sign

Secure, seamless e-signatures where your content lives



# Content insights

Understand how your content is being accessed and used





## Protect your content

Frictionless security and compliance





## Empower your people

Seamless collaboration and workflow





# Connect your businetss with all your applications



## Box Integrations

Securely connect your content across 1,500+ apps



The best is yet to come

# Welcome to the Content Cloud

One secure platform to manage the entire content journey



Thank you