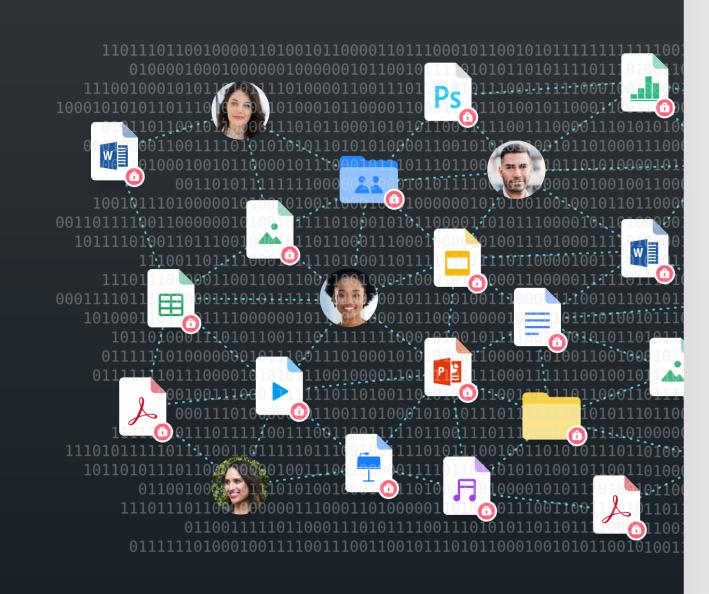

## Fragmented point solutions are a technical nightmare

- Fragmented content leads to major security and compliance risks and no ability to centrally manage content
- Users left with complicated tech stack driving down productivity and slowing critical workflows
- Enterprises spending on redundant technology driving up IT costs and administration complexity