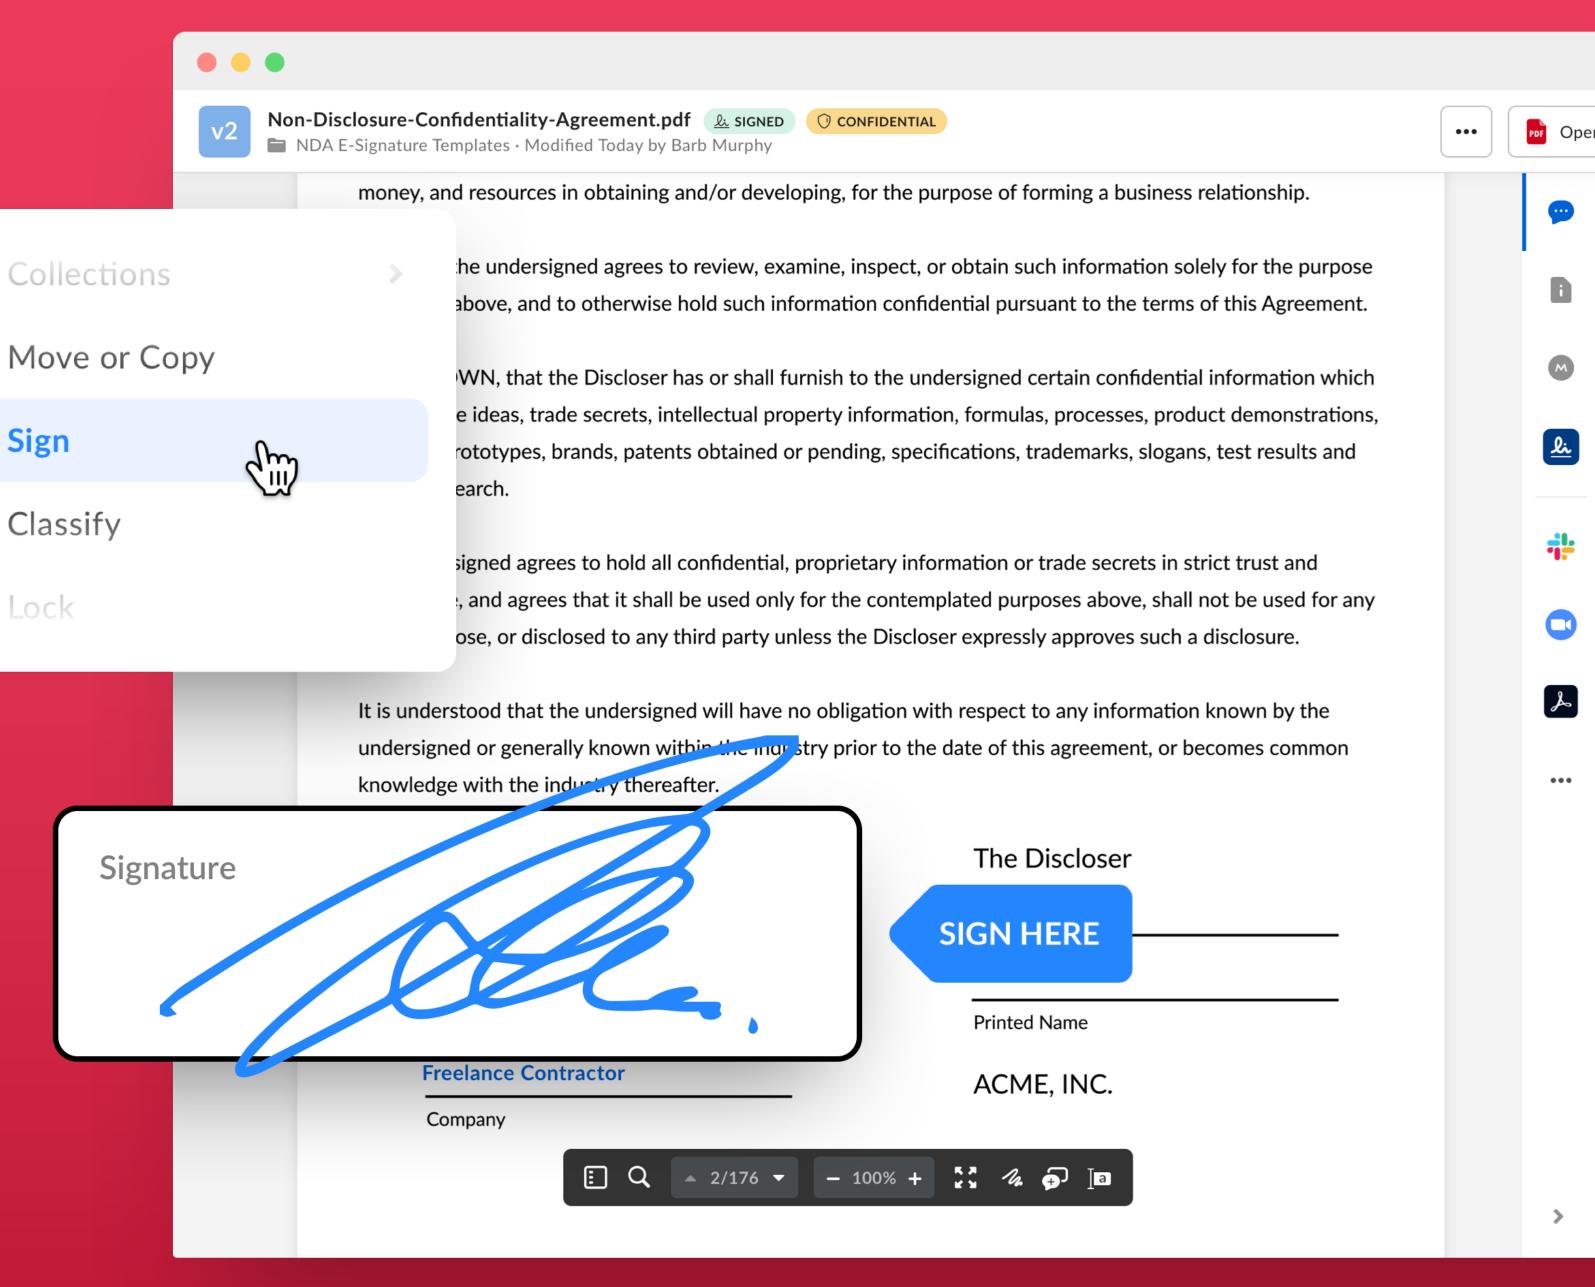

ulti-factor authentication and MFA backup codes



## User session management API

Manage user sessions more efficiently through new API session termination controls





#### **Smart Access**

Built-in data leakage prevention (DLP) across file types



#### **Threat Detection**

Detect user and content-centric threats

Powered by advanced machine learning



## Protect your content

Frictionless security and compliance





## **Empower your people**

Seamless collaboration and workflow





Connect your businets with all your applications



## Box Canvas

Rich, interactive visual collaboration and whiteboarding



New product development

Sales account planning

Marketing campaign creation

Retail store merchandising

## Box Sign

Secure, seamless e-signatures where your content lives



# Content insights

Understand how your content is being accessed and used





## Protect your content

Frictionless security and compliance





## Empower your people

Seamless collaboration and workflow





# Connect your businetss with all your applications



## Box Integrations

Securely connect your content across 1,500+ apps



The best is yet to come

# Welcome to the Content Cloud

One secure platform to manage the entire content journey



Thank you