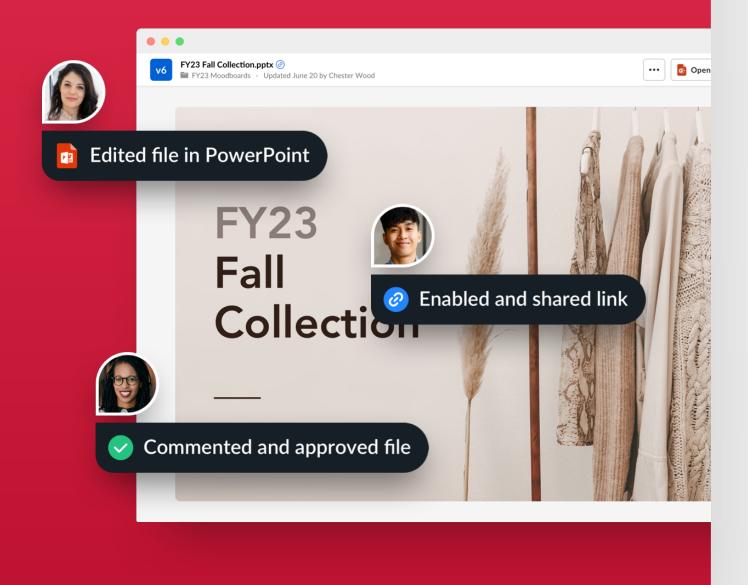

nts

New security features and controls to help Box customers achieve Zero Trust security



## Group-based device trust policies

Leverage more granular, targeted security controls through segmented Device Trust policies



## Enhanced MFA options

Augment user identity verification through email-based multi-factor authentication and MFA backup codes



## User session management API

Manage user sessions more efficiently through new API session termination controls





#### **Smart Access**

Built-in data leakage prevention (DLP) across file types



#### **Threat Detection**

Detect user and content-centric threats

Powered by advanced machine learning



## Protect your content

Frictionless security and compliance





## **Empower your people**

Seamless collaboration and workflow





Connect your businets with all your applications



## Box Canvas

Rich, interactive visual collaboration and whiteboarding



New product development

Sales account planning

Marketing campaign creation

Retail store merchandising

## Box Sign

Secure, seamless e-signatures where your content lives



# Content insights

Understand how your content is being accessed and used





## Protect your content

Frictionless security and compliance





## Empower your people

Seamless collaboration and workflow





# Connect your businetss with all your applications



## Box Integrations

Securely connect your content across 1,500+ apps



The best is yet to come

# Welcome to the Content Cloud

One secure platform to manage the entire content journey



Thank you