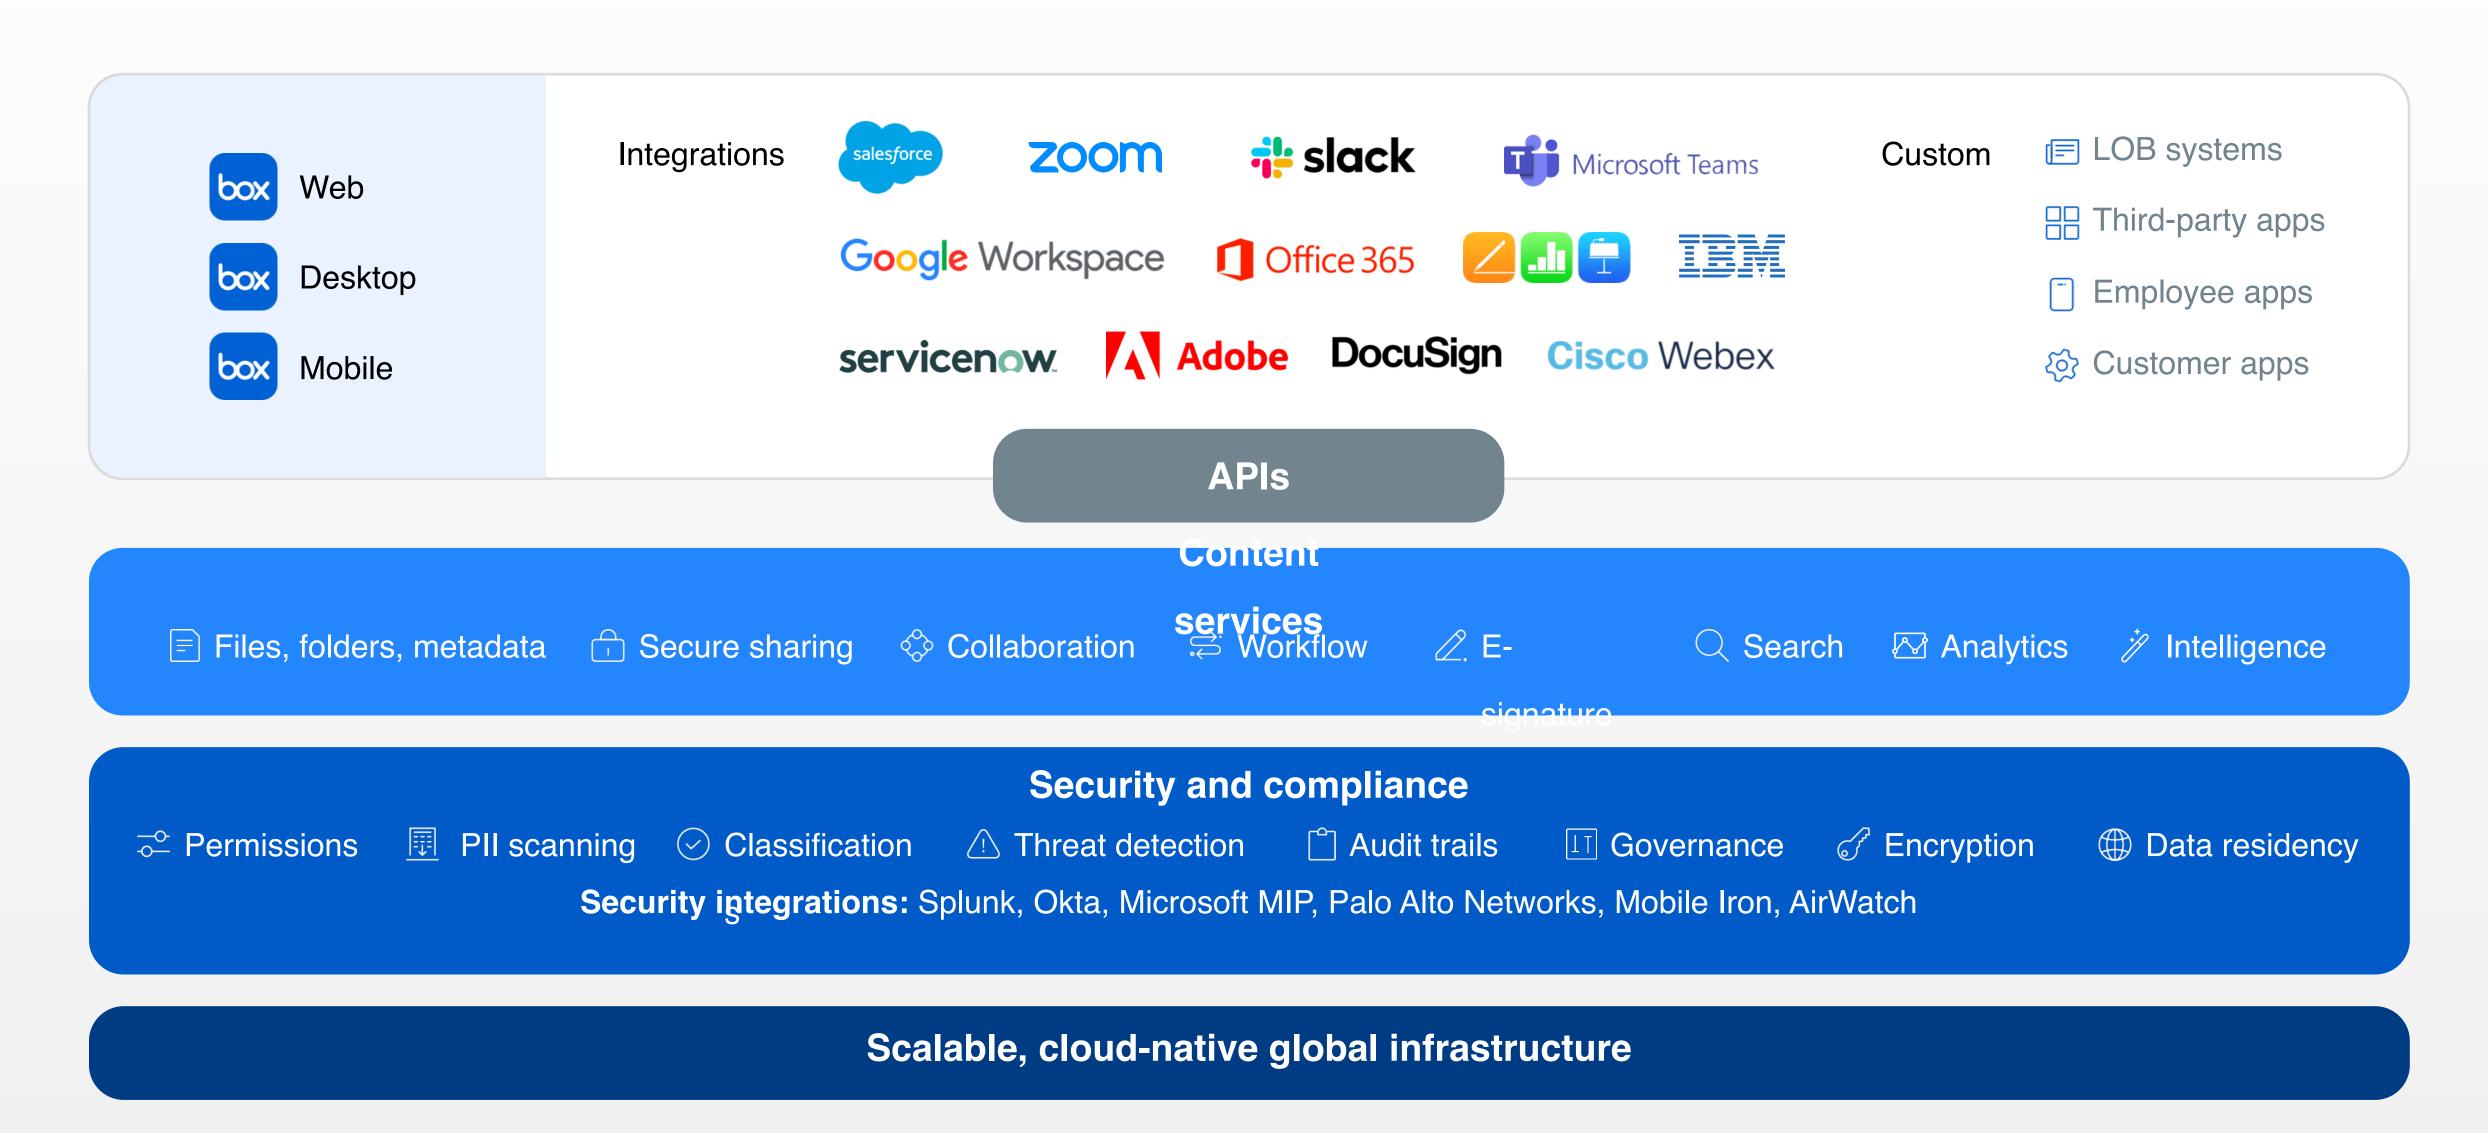

## The industry-leading cloud content platform

All your content.
With all your people.
Across all your
apps.
All in one platform.

## Box Integrations

Securely connect your content across 1,500+ apps

The best is yet to come