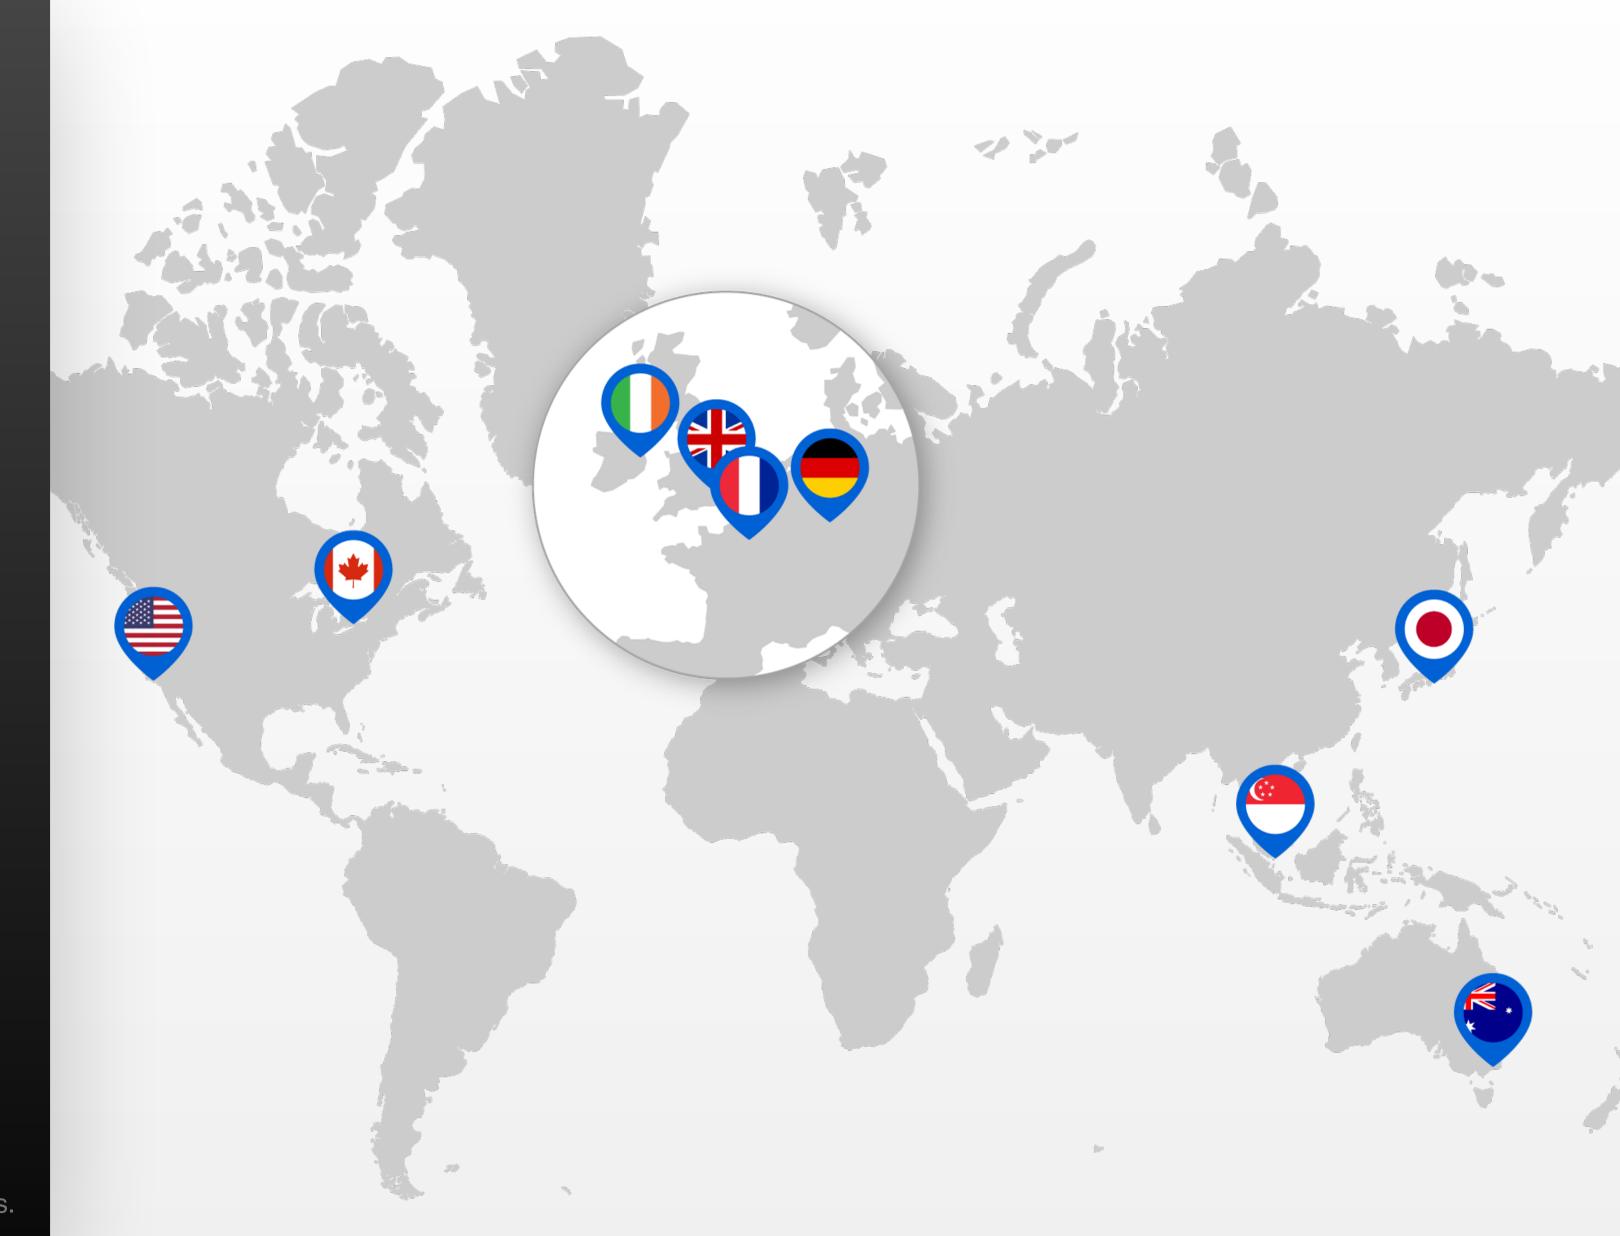

## **Box Zones**

Locations

#### Australia

Sydney, Melbourne

#### Canada

Montreal, Toronto

#### France

Paris, Marseilles

#### Germany

Frankfurt, London Frankfurt, Dublin

#### Japan

Tokyo, Osaka Tokyo, Singapore

United States\*
US Multi-region

UK

London, Cardiff

\*Box Zones allows for in-country content (customer uploaded files) storage and in-region content processing of uploads, downloads, and file encryption. Note that other processing happens in the United States.