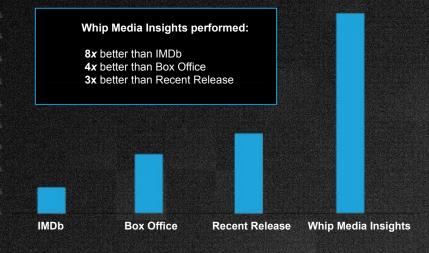

# The Results Speak for Themselves

- Identify the right titles to maximize performance and optimize content investment
- Methodology: We used industry methods to determine top titles for a given period
- Results: Top Demand Score titles represented up to 8x more buys in the top 100 titles

Comparison of Traditional Predictive Methods Percent of Total Buys Represented in Top 100 Titles

Industry Performance Models Used to Predict Demand (Sample size: 100 Top Library Titles)