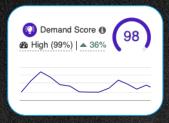

#### **DEMAND SCORE**

Predicts title performance to support your definition of content value

# The Results Speak for Themselves

- Identify the right titles to maximize performance and optimize content investment
- Methodology: We used industry methods to determine top titles for a given period
- Results: Top Demand Score titles represented up to 8x more buys in the top 100 titles