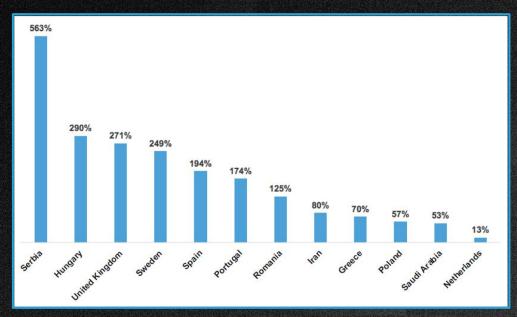

### The Flight Attendant Strong Demand in Key EMEA Markets

There is strong demand for the HBO Max original *The Flight Attendant* in **key EMEA** markets, with **Serbia**, **Hungary**, **the UK and Sweden** leading the pack.

Demand (Interest) in The Flight Attendant EMEA Markets with Highest Ranked Country Index Countries with 500+ Followers