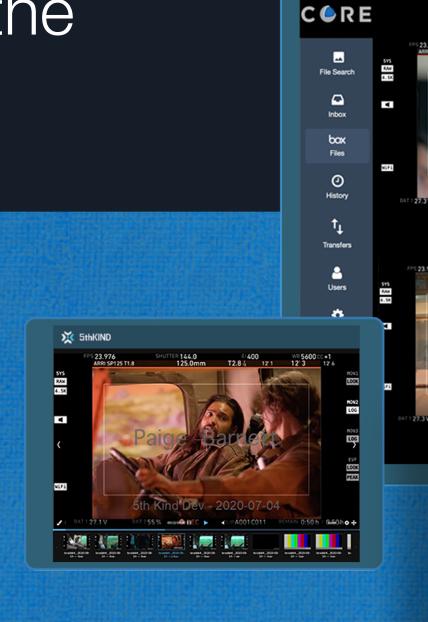

#### Media Asset Management

CORE by 5<sup>th</sup> Kind provides secure and comprehensive Media Asset Management for metadata enabled creative workflows

## Streaming from Any Location

Live low latency multi-panel streaming, with support for web conferencing, feedback and collaboration

## Review and Approval

Enterprise ready
real time team
collaboration for
intelligent
workspaces, with
personalized
watermarking and
annotations