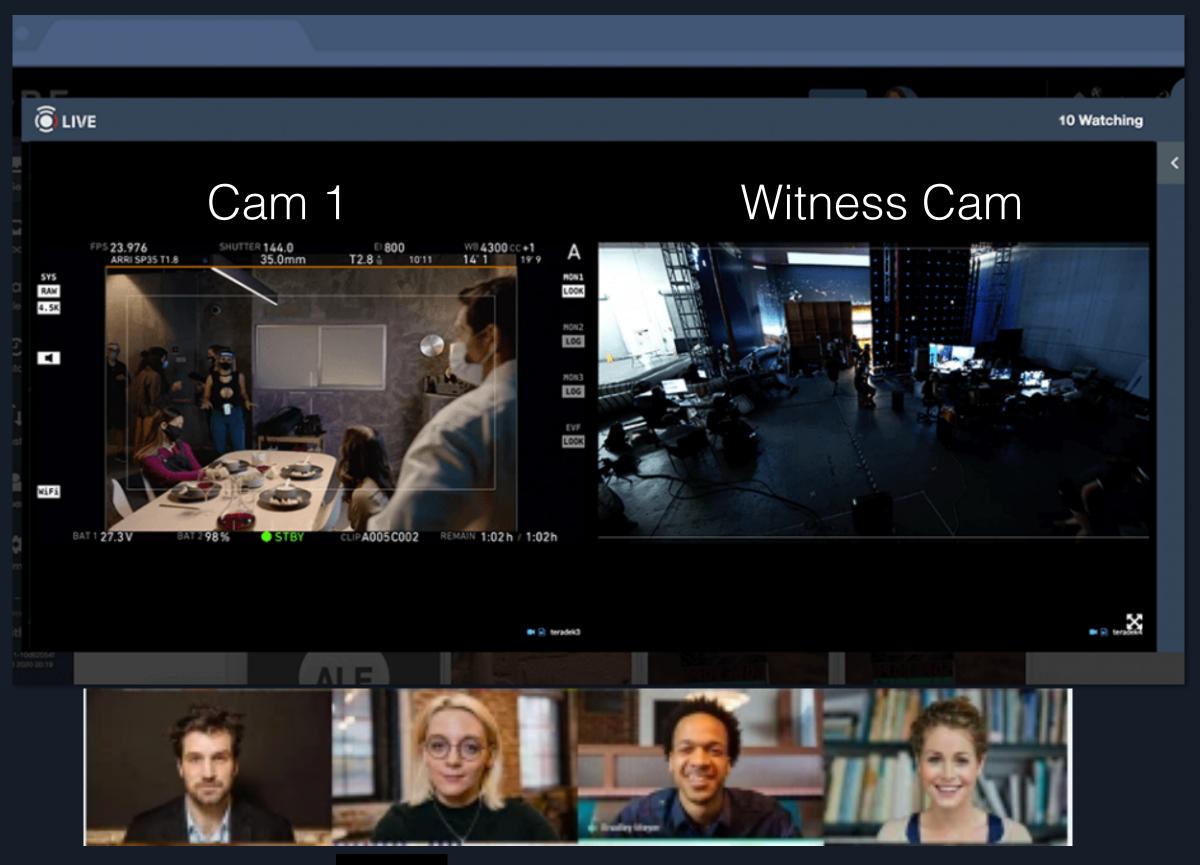

#### Live Streaming; Simplified:

- 9 Panel Display with Watermarking
- Dolby Video Conferencing
- Desktop Sharing and Chat
- LIVE Workspaces Integration
- Recording and Transcription
- WebRTC and LL-HLS support
- Latency < 1 sec</li>
- 360 Pano Image and Video Support

## Streaming from Any Location

Live low latency multi-panel streaming, with support for web conferencing, feedback and collaboration