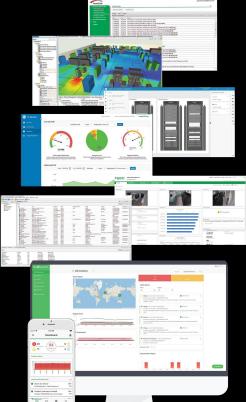

### EcoStruxure IT Advisor On-premise or cloud-based

#### **KEY FEATURES**

- Analytics for smarter decision-making
- Capacity management for optimized, intelligent planning
- Change management with automated workflows
- Risk planning with impact analysis reporting
- Detailed floor and rack utilization reports.