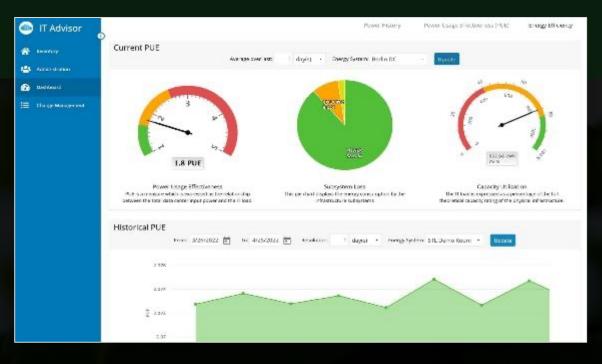

### **DCIM Software provides Visibility**

- Track PUE, energy & carbon
- Measure energy efficiency down to subsystem level

We can't measure what we can't see!!!

**Embeded Network Card** 