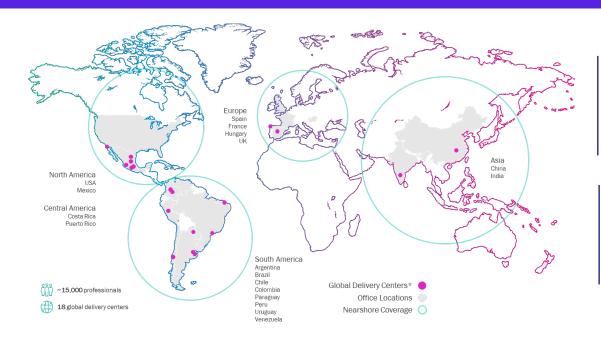

#### Global Presence

30 commercial & operational facilities in 20+ countries, and 18 Global Delivery Centers (GDCs) across 3 continents