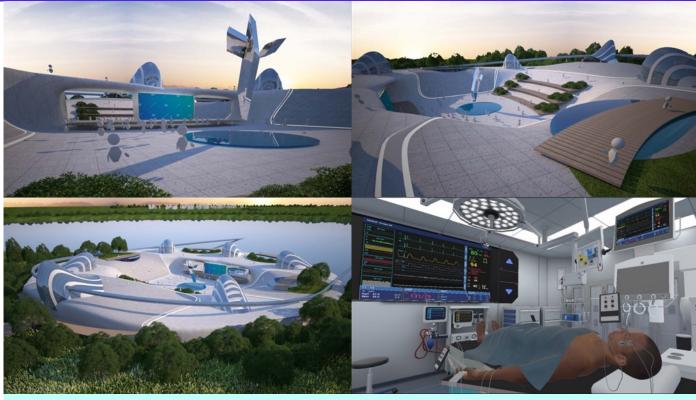

# Build + Run: Implementation

- UAT
- End User Immersion
- Continuous Everything
- Experience Foundation
- Experience Evolution
- Analytics