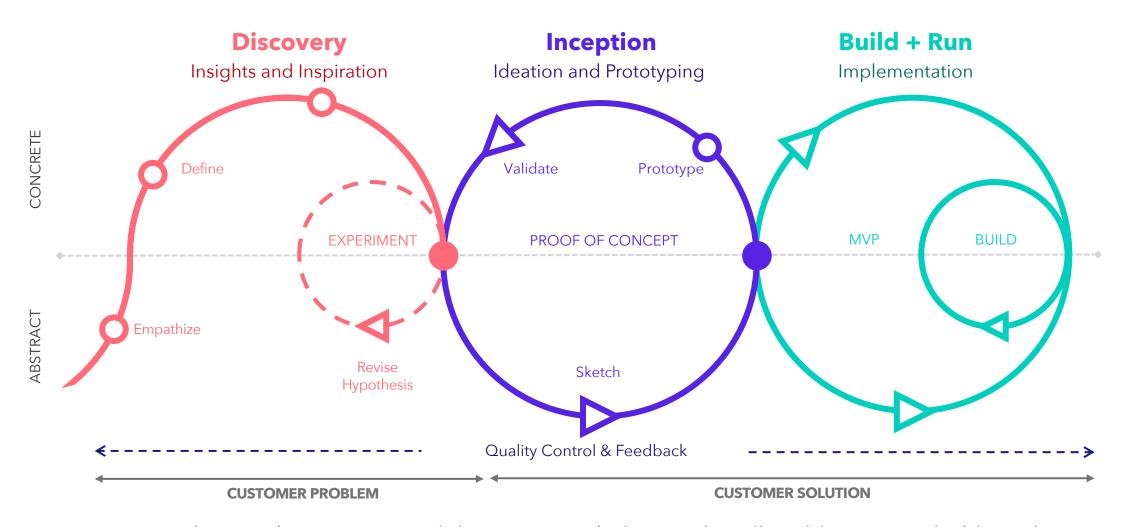

## The Lean-Agile approach to creating the Metaverse

Embracing human-centered design means believing that all problems are solvable and that the people who face those problems are the ones who hold the key to the answer.

## Discovery: Insights and Inspiration

- Problem Statement and Pain Point Analysis
- Product Vision
- Strategic Drivers
- Value Stream Mapping
- Customer Journey Mapping
- Empathy Maps
- Design Thinking

## Inception: Ideation & Prototyping

#### **Storyboarding, Storytelling & Interactivity**

- Experience Roadmap
- Prototyping
- Technical Benchmark
- Feasibility Analysis
- Program Sequencing
- Dependencies Discovery
- User Story Workshop
- UI/UX Design

# Build + Run: Implementation

- UAT
- End User Immersion
- Continuous Everything
- Experience Foundation
- Experience Evolution
- Analytics