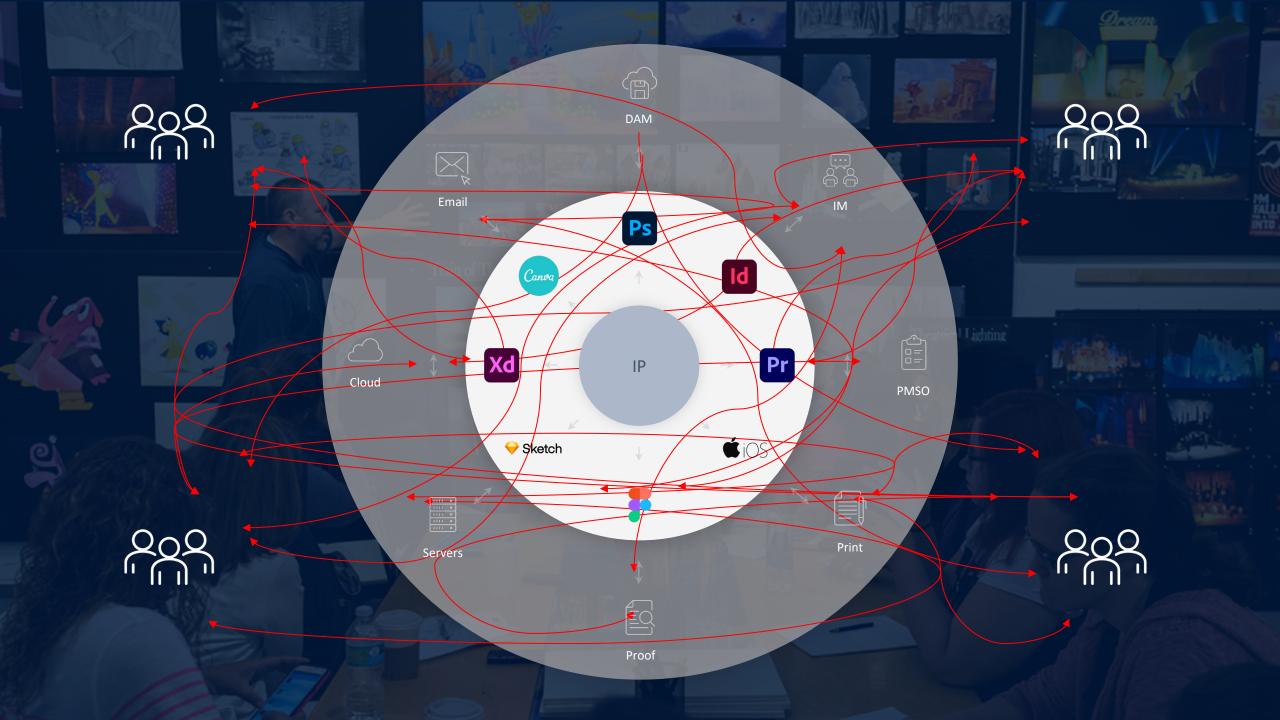

--My son

"We've yet to find technologies that allow whole teams of creatives to work in a 'virtual' suite as well as they can in a physical suite – where every participant can see, comment upon and control the output of the work and the applications being used to create it."