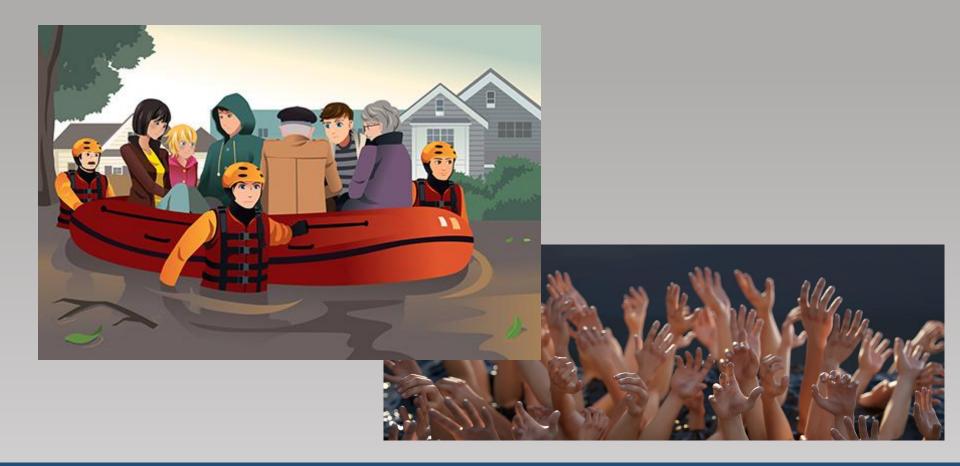

# The River Then you see more people

in the river drowning!

# The River So, you start rescuing people...

# **WE'RE GONNA NEED A BIGGER BOAT**

The River
But, it's too much!

The River Why is this happening?

The River
How do these people keep getting into the water?

There should be a sign or a fence! Maybe both!