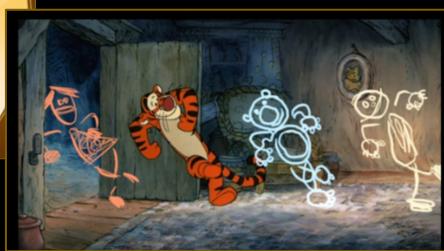

### Scene 321B - Reco Glides From Tunnel to Chamber

321B-1

321B-2

321B-3

Scene 321B - Reco Glides From Tunnel into Dark Chamber