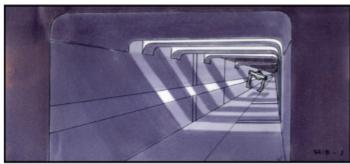

### Scene 321B - Reco Glides From Tunnel to Chamber

321B-1

321B-2

321B-3

Scene 321B - Reco Glides From Tunnel into Dark Chamber

#### Tron Storyboards/Scene Planning - Jerry Rees

Camera Path - Top View

Camera Path - Side View