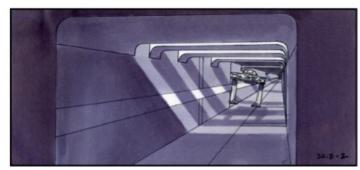

### Scene 321B - Reco Glides From Tunnel to Chamber

321B-1

321B-2

321B-3

Scene 321B - Reco Glides From Tunnel into Dark Chamber

#### Tron Storyboards/Scene Planning - Jerry Rees

Camera Path - Top View

Camera Path - Side View