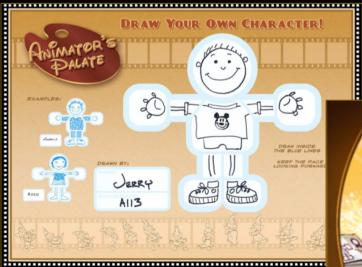

## Jerry Rees

Cross-Medium Storyteller















Tron Storyboards/Scene Planning - Jerry Rees

### Scene 321B - Reco Glides From Tunnel to Chamber



321B-1



321B-2



321B-3

Scene 321B - Reco Glides From Tunnel into Dark Chamber

#### Tron Storyboards/Scene Planning - Jerry Rees



Camera Path - Top View



Camera Path - Side View











# WALT DISNEY IMAGINERING















































### All Narrative Media Directed by Jerry Rees











## GLARDANS THE GALA MISSIONE





## Dedicated to bringing "The Illusion of Life" to Al



### **DISNEY INVENTOR AWARDS**

### **Communicative Self-Guided Automation**

Jerry Rees - Filed: 1/22/2018, Patent: 10/27/2020



### **Artificial Intelligence-Based Roleplaying Experiences Based On User-Selected Scenarios**

Jerry Rees - Filed: 9/17/2019, Publication: 3/18/2021

### **Legged High-Dexterity Self-Balancing Capable Robot Actor**

Jerry Rees – Filed: 5/24/2019, Patent: 2/15/2022