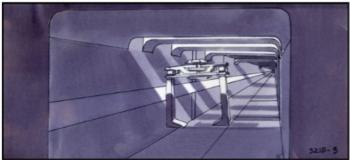

### Scene 321B - Reco Glides From Tunnel to Chamber

321B-1

321B-2

321B-3

Scene 321B - Reco Glides From Tunnel into Dark Chamber