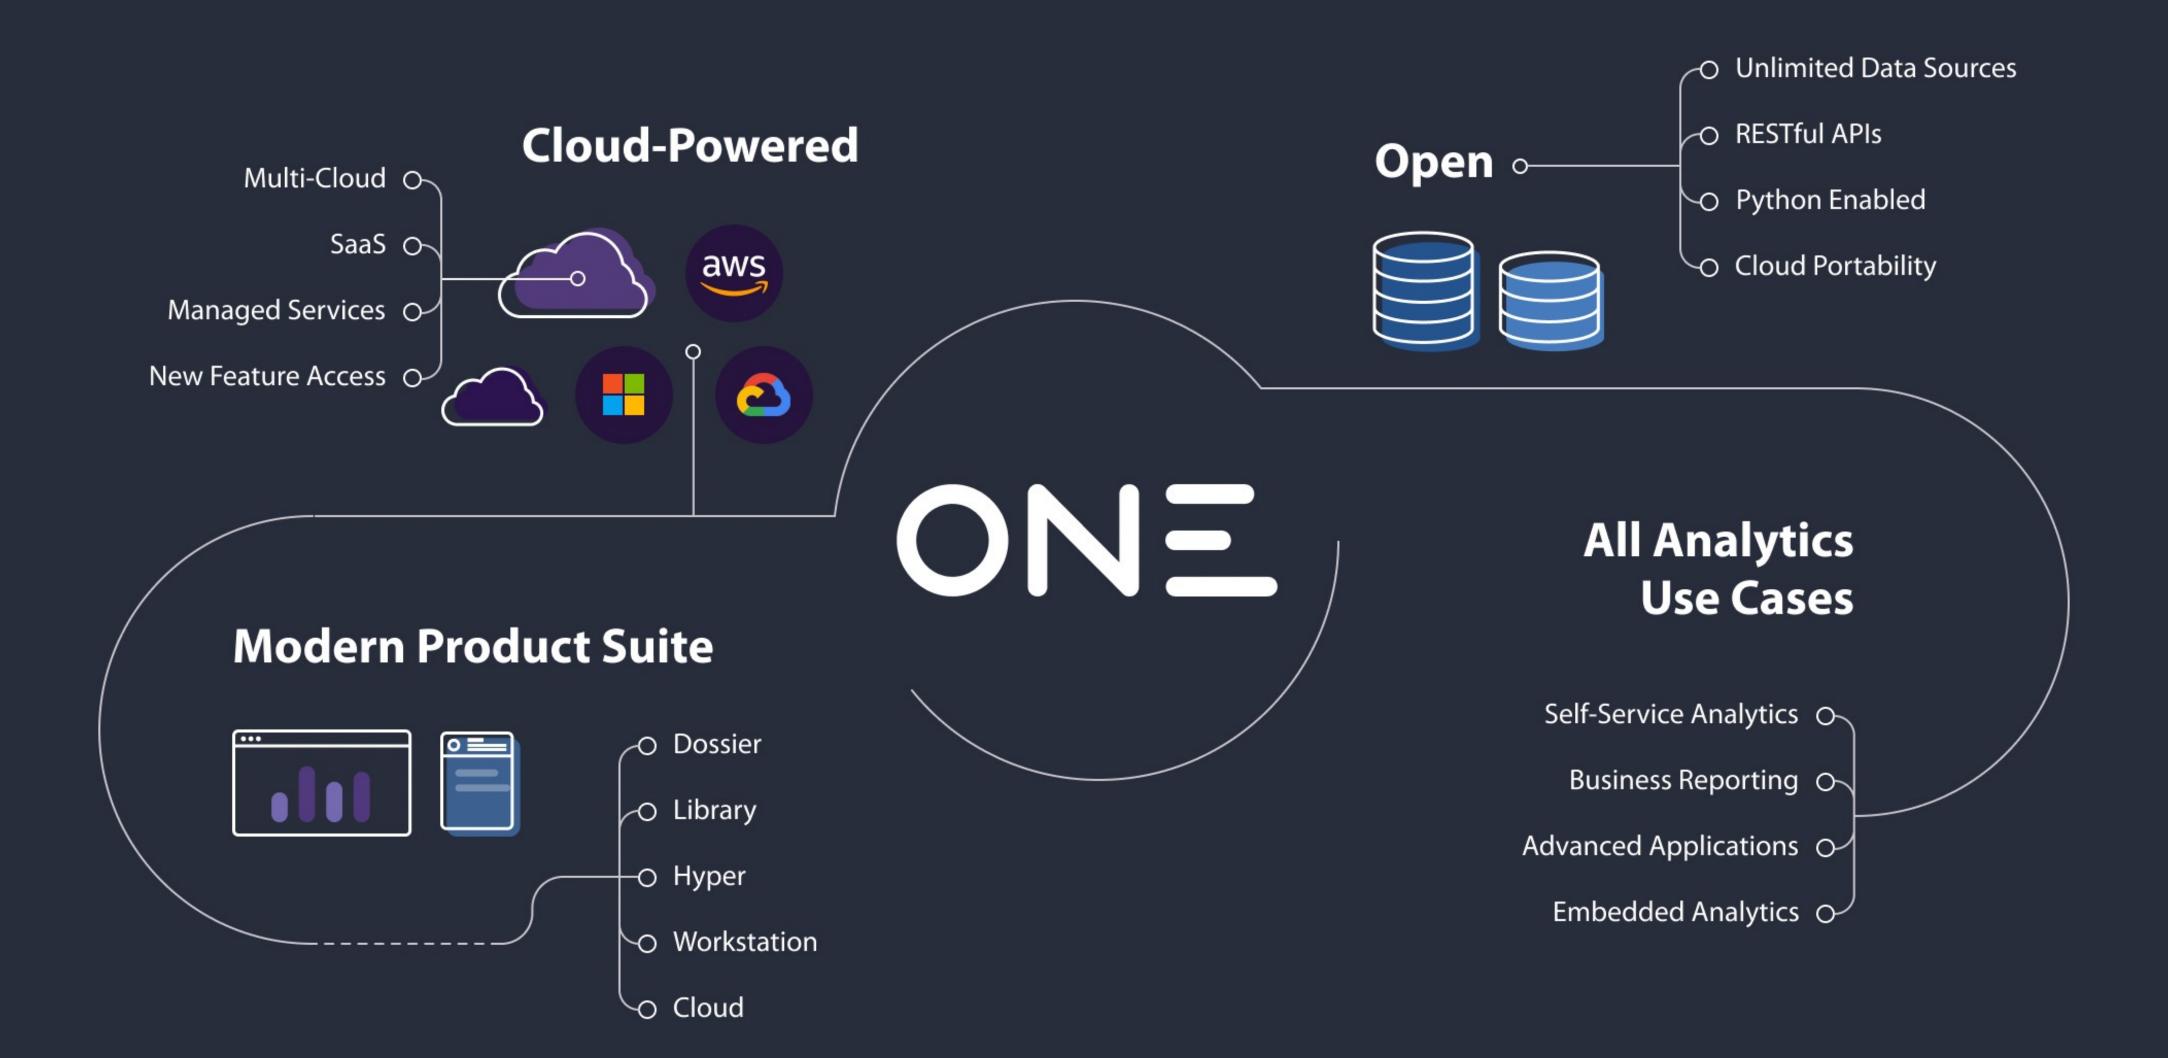

# One platform

for all analytics use cases

**SELF-SERVICE ANALYTICS** 

Get answers from your data quickly and easily.

**BUSINESS REPORTING** 

Run your business with intelligence and precision.

**ADVANCED APPS** 

Fully personalize the analytics app experience.

**EMBEDDED ANAYTICS** 

Integrate analytics into any app or product.

#### Introducing MicroStrategy ONE

The most complete and open analytics platform yet

## Up for any challenge

The ONE platform for all your analytics needs

# MicroStrategy ON =

BUILD

DOSSIER

VIEW

LIBRARY

**FOCUS** 

**HYPER & EMBEDDED** 

**ARCHITECT & MANAGE** 

WORKSTATION

DEPLOY

**MULTI-CLOUD** 

#### **SELF-SERVICE**

Get answers from your data quickly and easily.

#### **BUSINESS REPORTING**

Run your business with intelligence and precision.

#### **CUSTOM APPS**

Fully personalize the analytics app experience.

#### **EMBEDDED ANALYTICS**

Integrate data in existing product workflows.