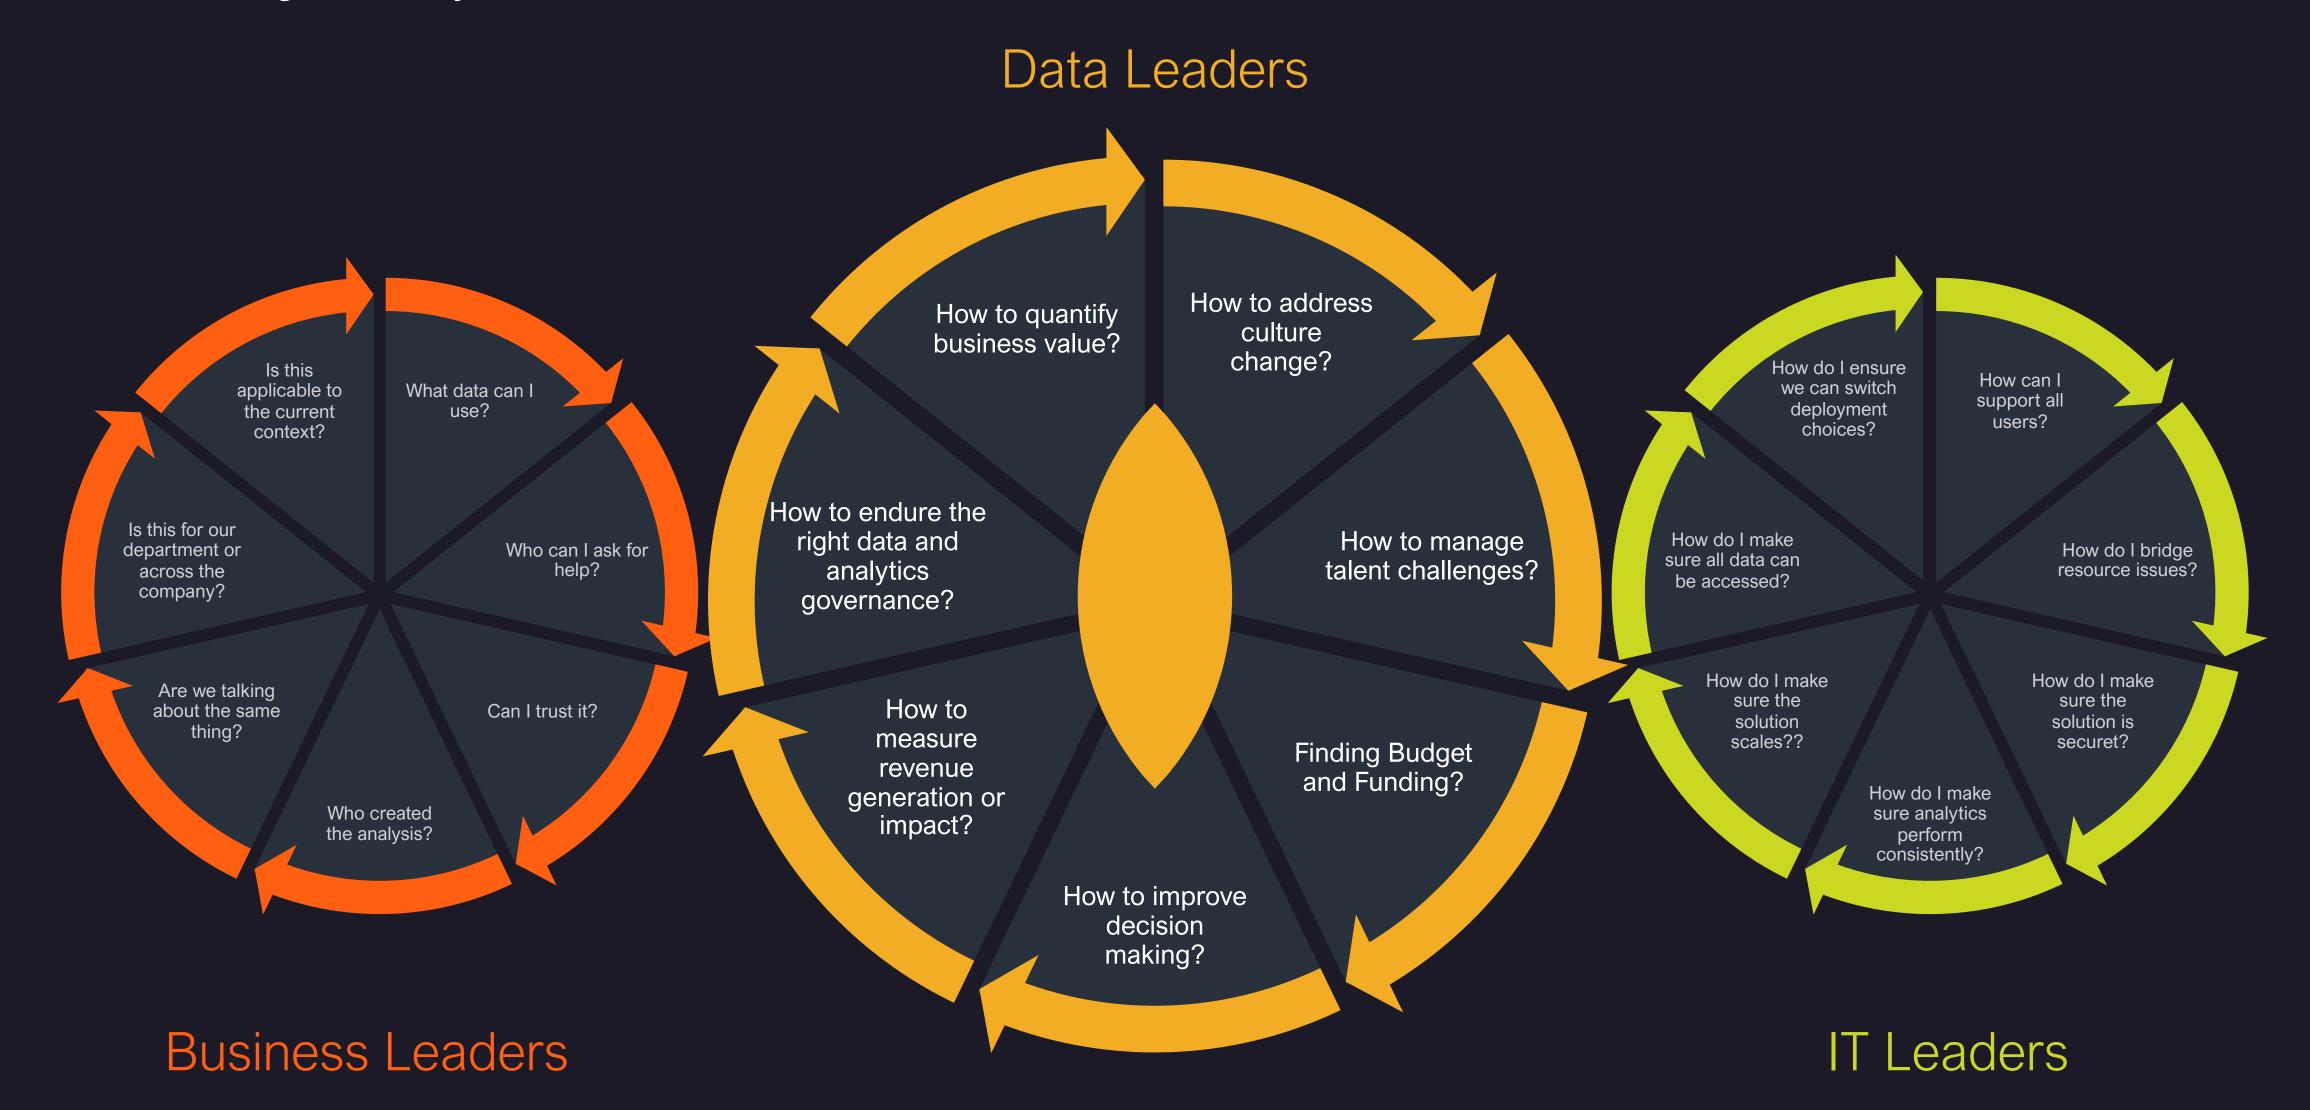

# Business Value of Analytics at risk

Only 21% of Business Executives reported that their organizations were "very effective" at using data and analytics to improve business performance

Analytics comes of age (McKinsey – 2021)

Only 31% of CEOs surveyed reported that they were "very effective" at using data and analytics to drive business decisions

2021 CEO Outlook Pulse Survey (KPMG – 2021)

Only 39% of Business Leaders reported that their organizations had a "very good" or "excellent" understanding of the data they were using

Navigating Uncertainty: A Global CFO Signals Survey (Deloitte – 2021)

**ANALYTICS DEBT** 

Data

Business User understanding

time

Data Warehouse/ Structured Data

**BIG DATA** 

#### business performance

Analytics comes of age (McKinsey – 2021)

#### drive business decisions

2021 CEO Outlook Pulse Survey (KPMG – 2021)

#### "very good" or "excellent" understanding

Navigating Uncertainty: A Global CFO Signals Survey (Deloitte – 2021)

The capacity to interpret big data patterns like the viewing behavior as well as the user feedback cycles has been revolutionizing the manner in which firms focus on creating content. Exceptional insight into the preferences of the audience is brought through social media which plays a hand in making the data science possibilities of predicting the character competency, plot lines, and actors on viewing behavior, endless.